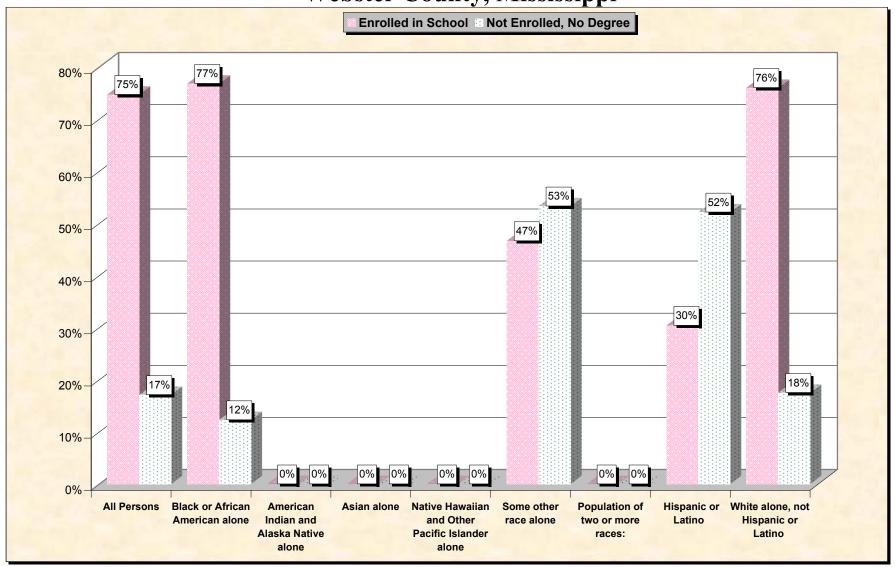

29-Oct-02

Chart 1 -- School Enrollment and Degree Status of Civilians 16 to 19 years Webster County, Mississippi

Source: Data Set: Census 2000 Summary File 3 (SF 3) - Sample Data. P38. ARMED FORCES STATUS BY SCHOOL ENROLLMENT BY EDUCATIONAL ATTAINMENT BY EMPLOYMENT STATUS FOR THE POPULATION 16 TO 19 YEARS [22] - Universe: Population 16 to 19 years; P149B through P149I ARMED FORCES STATUS BY SCHOOL ENROLLMENT BY EDUCATIONAL ATTAINMENT BY EMPLOYMENT STATUS FOR THE POPULATION 16 TO 19 YEARS.