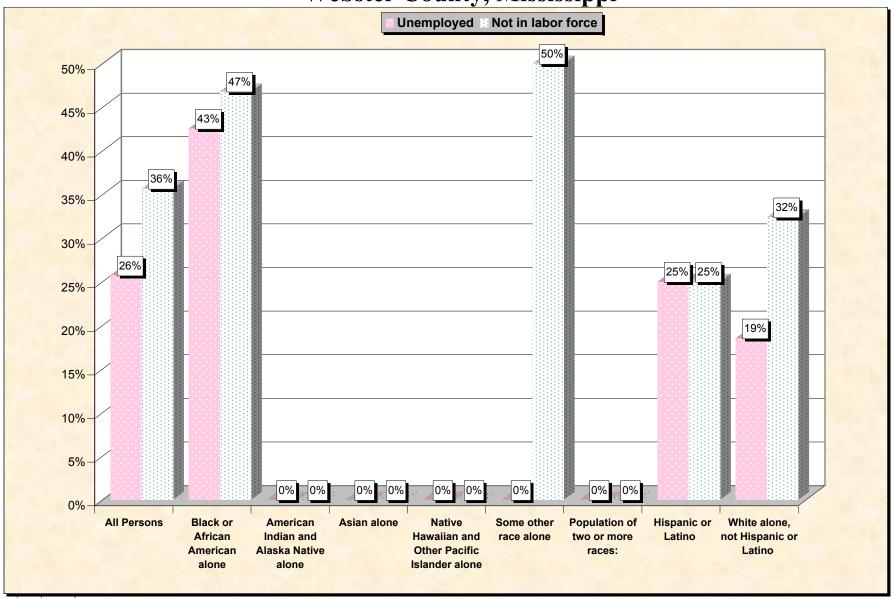

Chart 2 -- Employment Status of Civilian Non-Students 16 to 19 years Webster County, Mississippi

Source: Data Set: Census 2000 Summary File 3 (SF 3) - Sample Data. P38. ARMED FORCES STATUS BY SCHOOL ENROLLMENT BY EDUCATIONAL ATTAINMENT BY EMPLOYMENT STATUS FOR THE POPULATION 16 TO 19 YEARS [22] - Universe: Population 16 to 19 years; P149B through P149I ARMED FORCES STATUS BY SCHOOL ENROLLMENT BY EDUCATIONAL ATTAINMENT BY EMPLOYMENT STATUS FOR THE POPULATION 16 TO 19 YEARS.