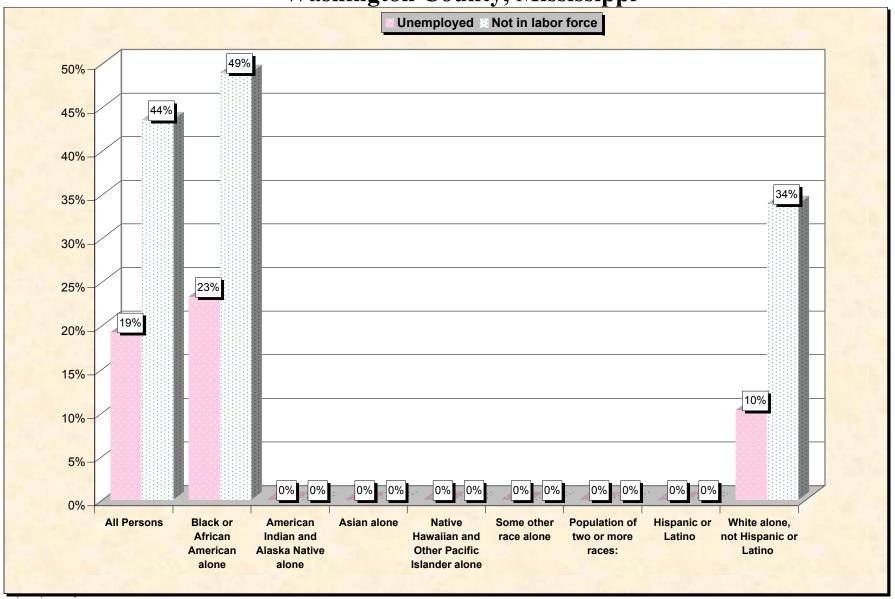

Chart 2 -- Employment Status of Civilian Non-Students 16 to 19 years Washington County, Mississippi

Source: Data Set: Census 2000 Summary File 3 (SF 3) - Sample Data. P38. ARMED FORCES STATUS BY SCHOOL ENROLLMENT BY EDUCATIONAL ATTAINMENT BY EMPLOYMENT STATUS FOR THE POPULATION 16 TO 19 YEARS [22] - Universe: Population 16 to 19 years; P149B through P149I ARMED FORCES STATUS BY SCHOOL ENROLLMENT BY EDUCATIONAL ATTAINMENT BY EMPLOYMENT STATUS FOR THE POPULATION 16 TO 19 YEARS.