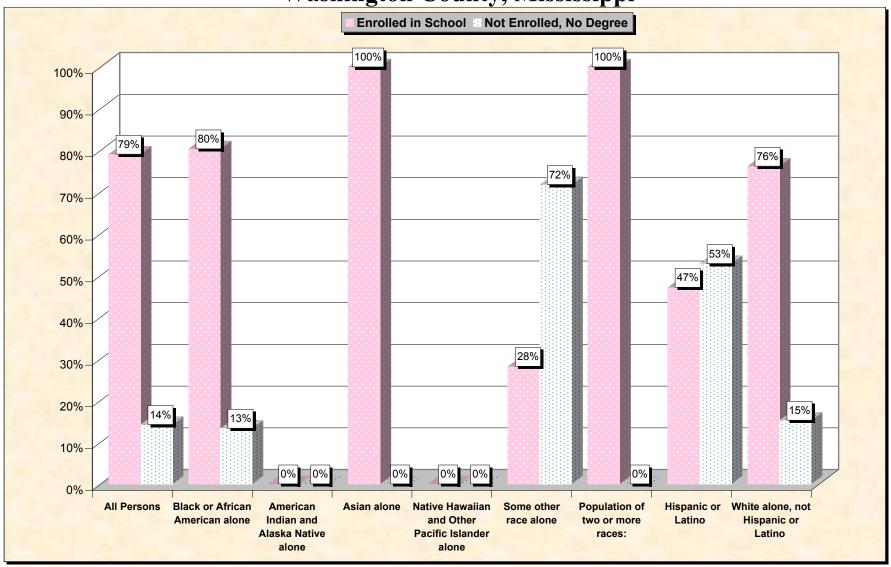

29-Oct-02

Chart 1 -- School Enrollment and Degree Status of Civilians 16 to 19 years Washington County, Mississippi

Source: Data Set: Census 2000 Summary File 3 (SF 3) - Sample Data. P38. ARMED FORCES STATUS BY SCHOOL ENROLLMENT BY EDUCATIONAL ATTAINMENT BY EMPLOYMENT STATUS FOR THE POPULATION 16 TO 19 YEARS [22] - Universe: Population 16 to 19 years; P149B through P149I ARMED FORCES STATUS BY SCHOOL ENROLLMENT BY EDUCATIONAL ATTAINMENT BY EMPLOYMENT STATUS FOR THE POPULATION 16 TO 19 YEARS.