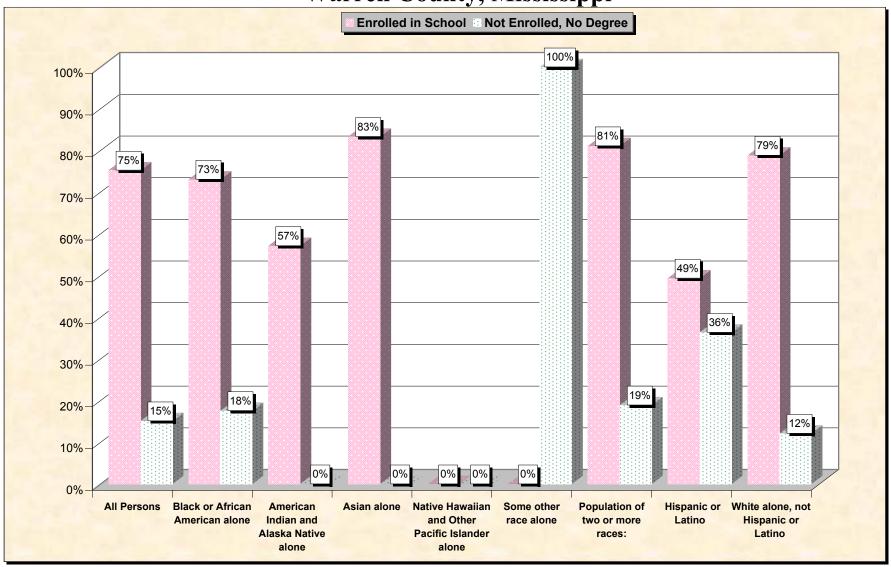

29-Oct-02

Chart 1 -- School Enrollment and Degree Status of Civilians 16 to 19 years Warren County, Mississippi

Source: Data Set: Census 2000 Summary File 3 (SF 3) - Sample Data. P38. ARMED FORCES STATUS BY SCHOOL ENROLLMENT BY EDUCATIONAL ATTAINMENT BY EMPLOYMENT STATUS FOR THE POPULATION 16 TO 19 YEARS [22] - Universe: Population 16 to 19 years; P149B through P149I ARMED FORCES STATUS BY SCHOOL ENROLLMENT BY EDUCATIONAL ATTAINMENT BY EMPLOYMENT STATUS FOR THE POPULATION 16 TO 19 YEARS.