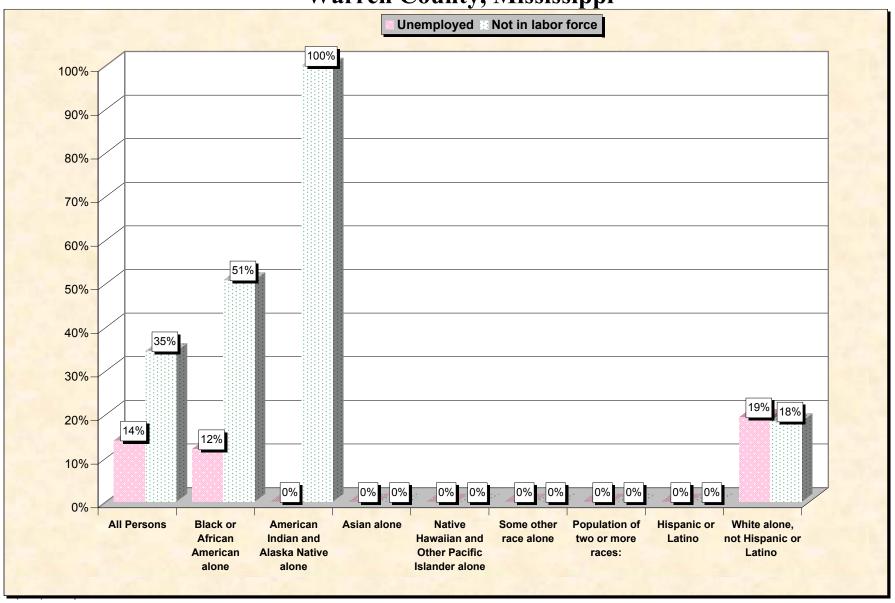

Chart 2 -- Employment Status of Civilian Non-Students 16 to 19 years Warren County, Mississippi

Source: Data Set: Census 2000 Summary File 3 (SF 3) - Sample Data. P38. ARMED FORCES STATUS BY SCHOOL ENROLLMENT BY EDUCATIONAL ATTAINMENT BY EMPLOYMENT STATUS FOR THE POPULATION 16 TO 19 YEARS [22] - Universe: Population 16 to 19 years; P149B through P149I ARMED FORCES STATUS BY SCHOOL ENROLLMENT BY EDUCATIONAL ATTAINMENT BY EMPLOYMENT STATUS FOR THE POPULATION 16 TO 19 YEARS.