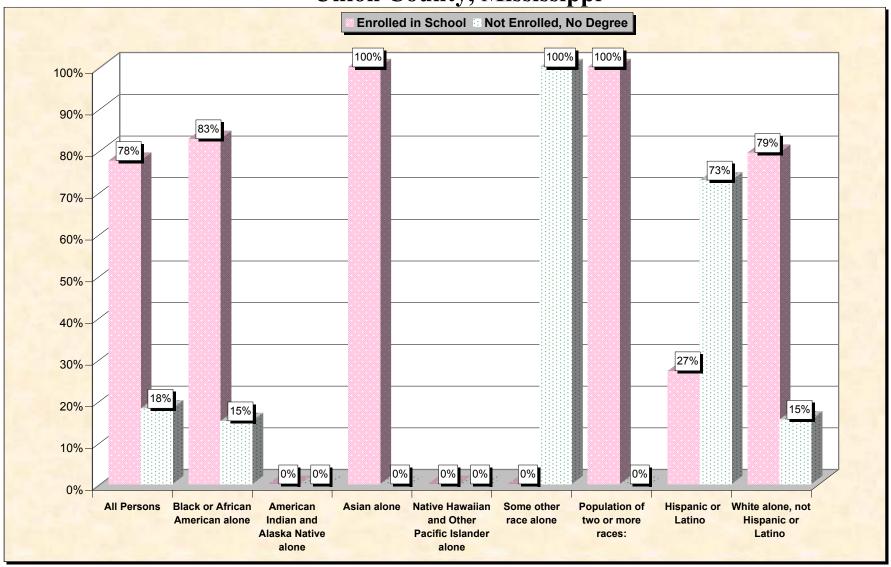

29-Oct-02

Chart 1 -- School Enrollment and Degree Status of Civilians 16 to 19 years
Union County, Mississippi

Source: Data Set: Census 2000 Summary File 3 (SF 3) - Sample Data. P38. ARMED FORCES STATUS BY SCHOOL ENROLLMENT BY EDUCATIONAL ATTAINMENT BY EMPLOYMENT STATUS FOR THE POPULATION 16 TO 19 YEARS [22] - Universe: Population 16 to 19 years; P149B through P149I ARMED FORCES STATUS BY SCHOOL ENROLLMENT BY EDUCATIONAL ATTAINMENT BY EMPLOYMENT STATUS FOR THE POPULATION 16 TO 19 YEARS.