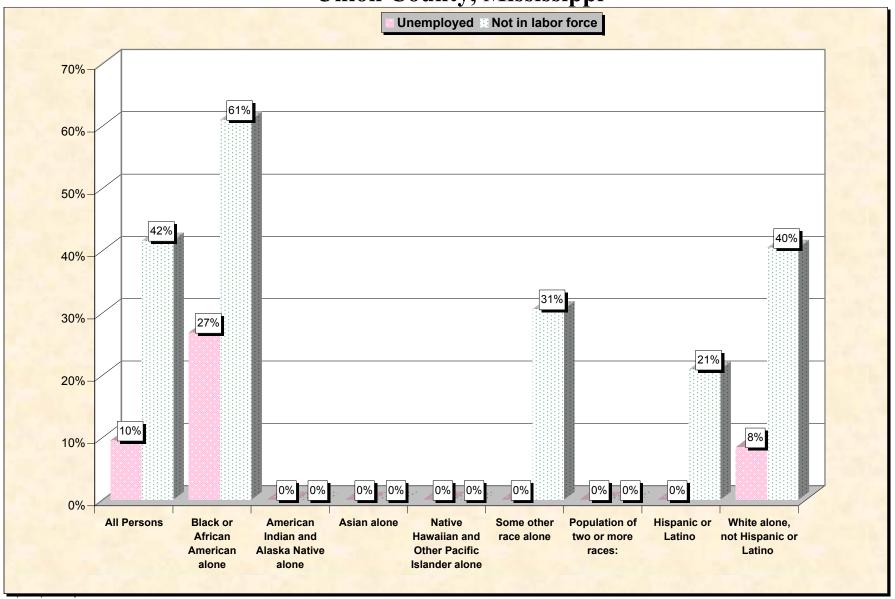

Chart 2 -- Employment Status of Civilian Non-Students 16 to 19 years Union County, Mississippi

Source: Data Set: Census 2000 Summary File 3 (SF 3) - Sample Data. P38. ARMED FORCES STATUS BY SCHOOL ENROLLMENT BY EDUCATIONAL ATTAINMENT BY EMPLOYMENT STATUS FOR THE POPULATION 16 TO 19 YEARS [22] - Universe: Population 16 to 19 years; P149B through P149I ARMED FORCES STATUS BY SCHOOL ENROLLMENT BY EDUCATIONAL ATTAINMENT BY EMPLOYMENT STATUS FOR THE POPULATION 16 TO 19 YEARS.