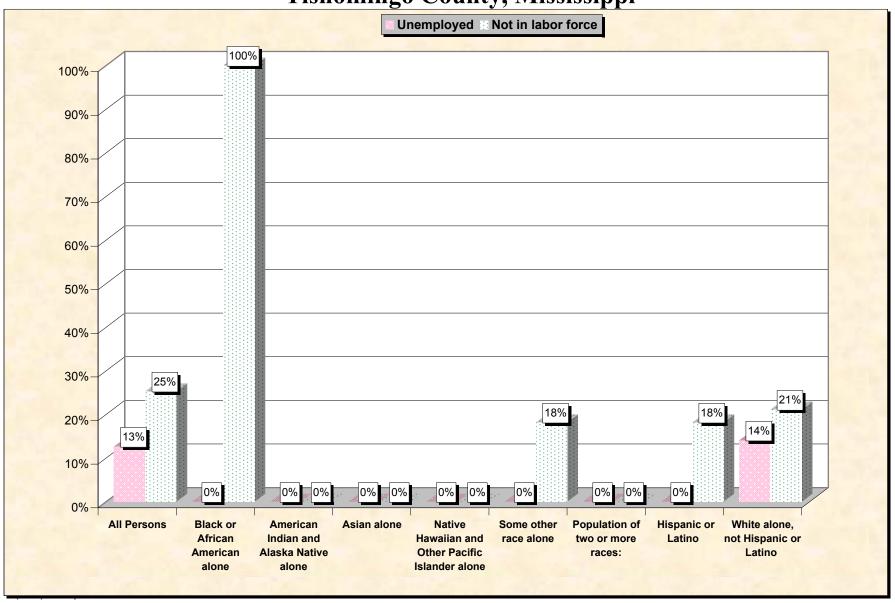

Chart 2 -- Employment Status of Civilian Non-Students 16 to 19 years Tishomingo County, Mississippi

Source: Data Set: Census 2000 Summary File 3 (SF 3) - Sample Data. P38. ARMED FORCES STATUS BY SCHOOL ENROLLMENT BY EDUCATIONAL ATTAINMENT BY EMPLOYMENT STATUS FOR THE POPULATION 16 TO 19 YEARS [22] - Universe: Population 16 to 19 years; P149B through P149I ARMED FORCES STATUS BY SCHOOL ENROLLMENT BY EDUCATIONAL ATTAINMENT BY EMPLOYMENT STATUS FOR THE POPULATION 16 TO 19 YEARS.