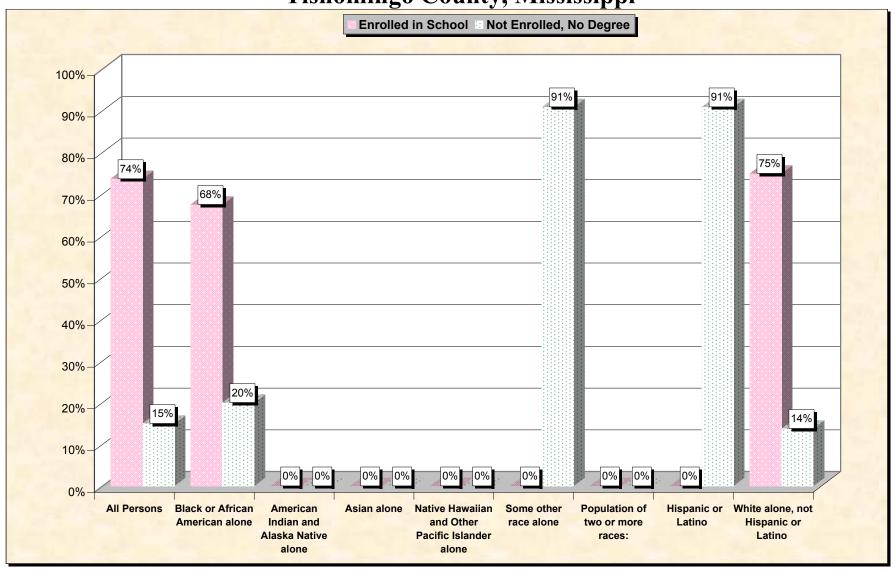

29-Oct-02

Chart 1 -- School Enrollment and Degree Status of Civilians 16 to 19 years
Tishomingo County, Mississippi

Source: Data Set: Census 2000 Summary File 3 (SF 3) - Sample Data. P38. ARMED FORCES STATUS BY SCHOOL ENROLLMENT BY EDUCATIONAL ATTAINMENT BY EMPLOYMENT STATUS FOR THE POPULATION 16 TO 19 YEARS [22] - Universe: Population 16 to 19 years; P149B through P149I ARMED FORCES STATUS BY SCHOOL ENROLLMENT BY EDUCATIONAL ATTAINMENT BY EMPLOYMENT STATUS FOR THE POPULATION 16 TO 19 YEARS.