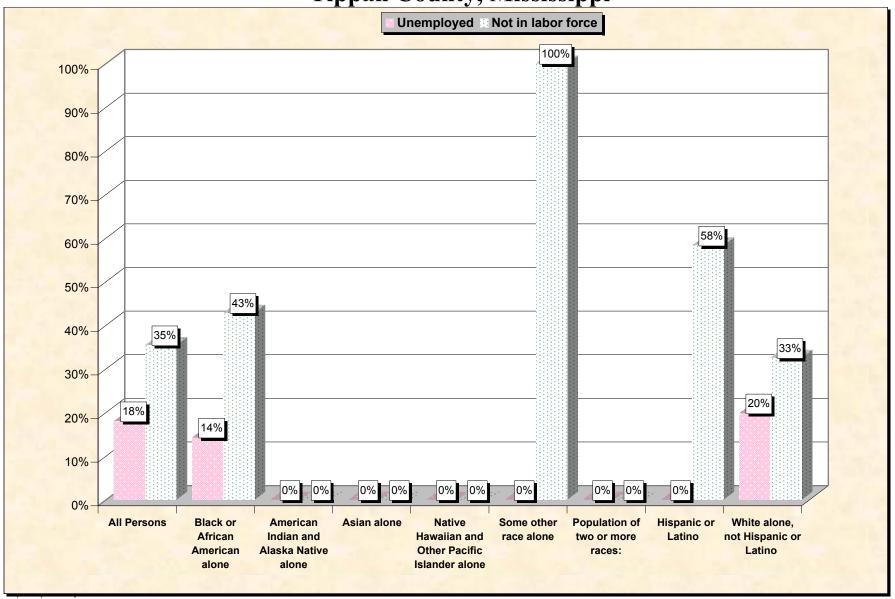

Chart 2 -- Employment Status of Civilian Non-Students 16 to 19 years Tippah County, Mississippi

Source: Data Set: Census 2000 Summary File 3 (SF 3) - Sample Data. P38. ARMED FORCES STATUS BY SCHOOL ENROLLMENT BY EDUCATIONAL ATTAINMENT BY EMPLOYMENT STATUS FOR THE POPULATION 16 TO 19 YEARS [22] - Universe: Population 16 to 19 years; P149B through P149I ARMED FORCES STATUS BY SCHOOL ENROLLMENT BY EDUCATIONAL ATTAINMENT BY EMPLOYMENT STATUS FOR THE POPULATION 16 TO 19 YEARS.