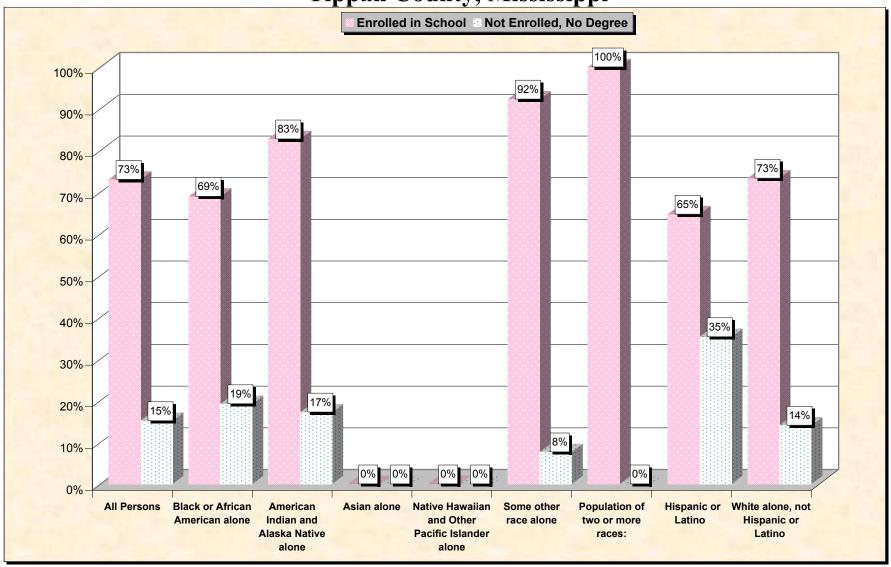

29-Oct-02

Chart 1 -- School Enrollment and Degree Status of Civilians 16 to 19 years
Tippah County, Mississippi

Source: Data Set: Census 2000 Summary File 3 (SF 3) - Sample Data. P38. ARMED FORCES STATUS BY SCHOOL ENROLLMENT BY EDUCATIONAL ATTAINMENT BY EMPLOYMENT STATUS FOR THE POPULATION 16 TO 19 YEARS [22] - Universe: Population 16 to 19 years; P149B through P149I ARMED FORCES STATUS BY SCHOOL ENROLLMENT BY EDUCATIONAL ATTAINMENT BY EMPLOYMENT STATUS FOR THE POPULATION 16 TO 19 YEARS.