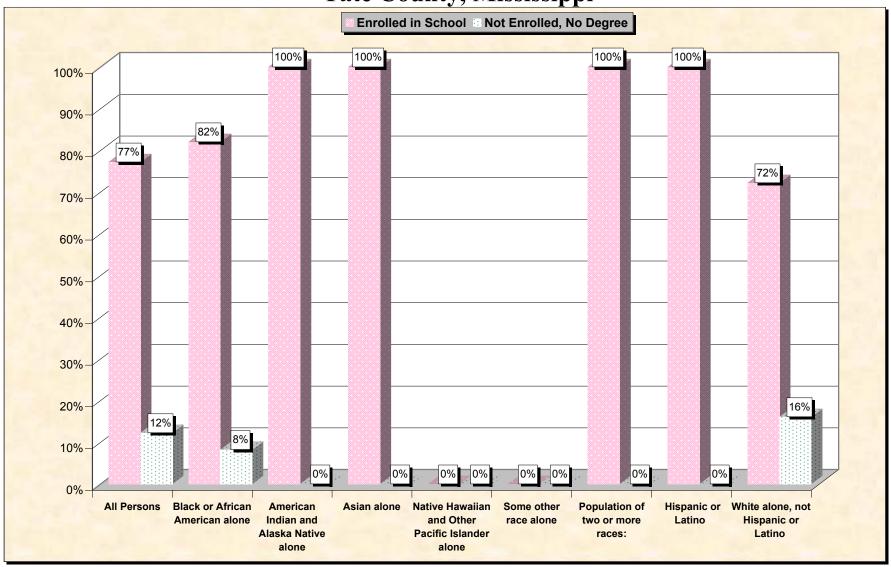

29-Oct-02

Chart 1 -- School Enrollment and Degree Status of Civilians 16 to 19 years
Tate County, Mississippi

Source: Data Set: Census 2000 Summary File 3 (SF 3) - Sample Data. P38. ARMED FORCES STATUS BY SCHOOL ENROLLMENT BY EDUCATIONAL ATTAINMENT BY EMPLOYMENT STATUS FOR THE POPULATION 16 TO 19 YEARS [22] - Universe: Population 16 to 19 years; P149B through P149I ARMED FORCES STATUS BY SCHOOL ENROLLMENT BY EDUCATIONAL ATTAINMENT BY EMPLOYMENT STATUS FOR THE POPULATION 16 TO 19 YEARS.