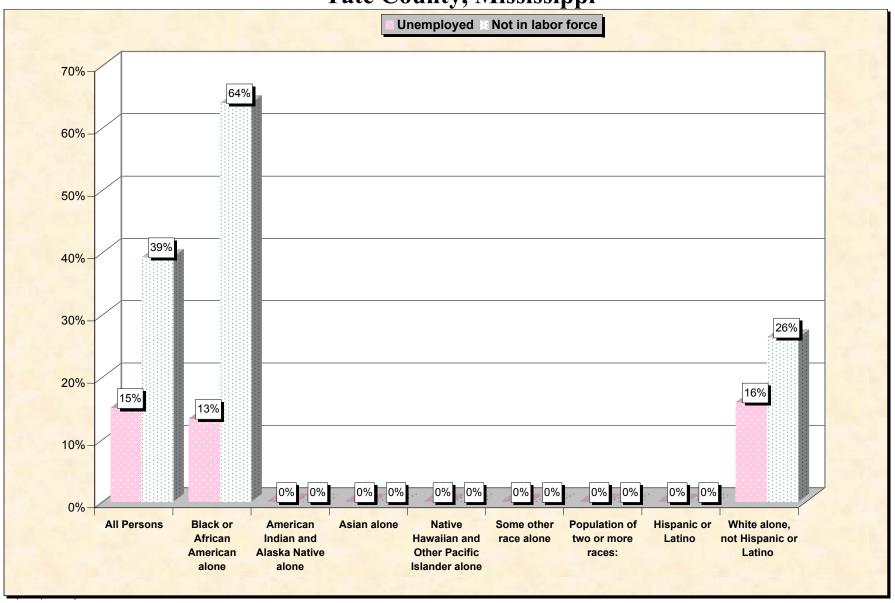

Chart 2 -- Employment Status of Civilian Non-Students 16 to 19 years
Tate County, Mississippi

Source: Data Set: Census 2000 Summary File 3 (SF 3) - Sample Data. P38. ARMED FORCES STATUS BY SCHOOL ENROLLMENT BY EDUCATIONAL ATTAINMENT BY EMPLOYMENT STATUS FOR THE POPULATION 16 TO 19 YEARS [22] - Universe: Population 16 to 19 years; P149B through P149I ARMED FORCES STATUS BY SCHOOL ENROLLMENT BY EDUCATIONAL ATTAINMENT BY EMPLOYMENT STATUS FOR THE POPULATION 16 TO 19 YEARS.