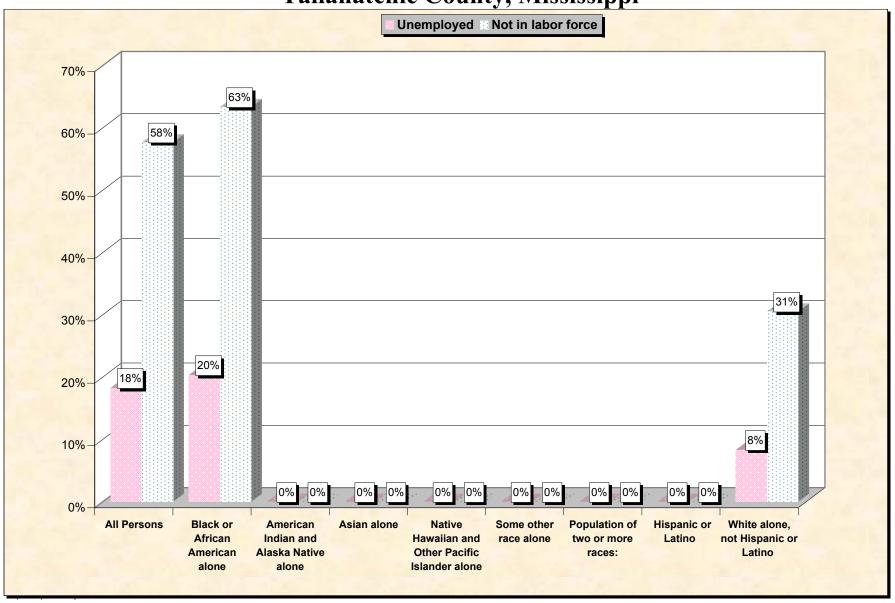

Chart 2 -- Employment Status of Civilian Non-Students 16 to 19 years
Tallahatchie County, Mississippi

Source: Data Set: Census 2000 Summary File 3 (SF 3) - Sample Data. P38. ARMED FORCES STATUS BY SCHOOL ENROLLMENT BY EDUCATIONAL ATTAINMENT BY EMPLOYMENT STATUS FOR THE POPULATION 16 TO 19 YEARS [22] - Universe: Population 16 to 19 years; P149B through P149I ARMED FORCES STATUS BY SCHOOL ENROLLMENT BY EDUCATIONAL ATTAINMENT BY EMPLOYMENT STATUS FOR THE POPULATION 16 TO 19 YEARS.