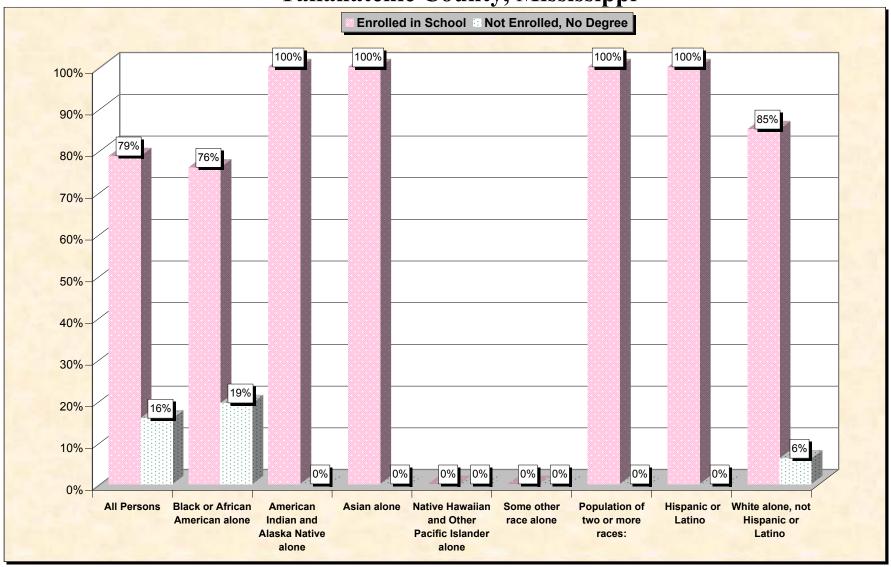

29-Oct-02

Chart 1 -- School Enrollment and Degree Status of Civilians 16 to 19 years
Tallahatchie County, Mississippi

Source: Data Set: Census 2000 Summary File 3 (SF 3) - Sample Data. P38. ARMED FORCES STATUS BY SCHOOL ENROLLMENT BY EDUCATIONAL ATTAINMENT BY EMPLOYMENT STATUS FOR THE POPULATION 16 TO 19 YEARS [22] - Universe: Population 16 to 19 years; P149B through P149I ARMED FORCES STATUS BY SCHOOL ENROLLMENT BY EDUCATIONAL ATTAINMENT BY EMPLOYMENT STATUS FOR THE POPULATION 16 TO 19 YEARS.