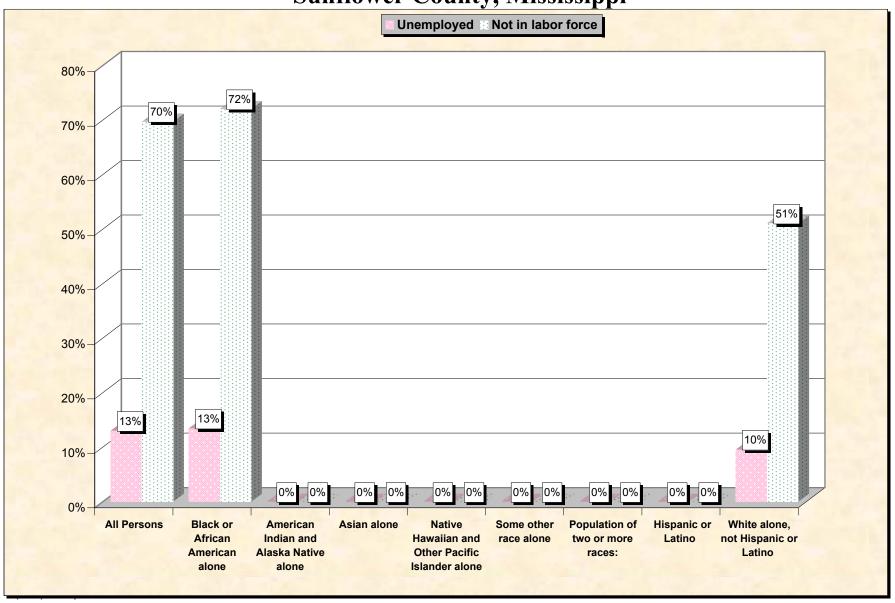

Chart 2 -- Employment Status of Civilian Non-Students 16 to 19 years Sunflower County, Mississippi

Source: Data Set: Census 2000 Summary File 3 (SF 3) - Sample Data. P38. ARMED FORCES STATUS BY SCHOOL ENROLLMENT BY EDUCATIONAL ATTAINMENT BY EMPLOYMENT STATUS FOR THE POPULATION 16 TO 19 YEARS [22] - Universe: Population 16 to 19 years; P149B through P149I ARMED FORCES STATUS BY SCHOOL ENROLLMENT BY EDUCATIONAL ATTAINMENT BY EMPLOYMENT STATUS FOR THE POPULATION 16 TO 19 YEARS.