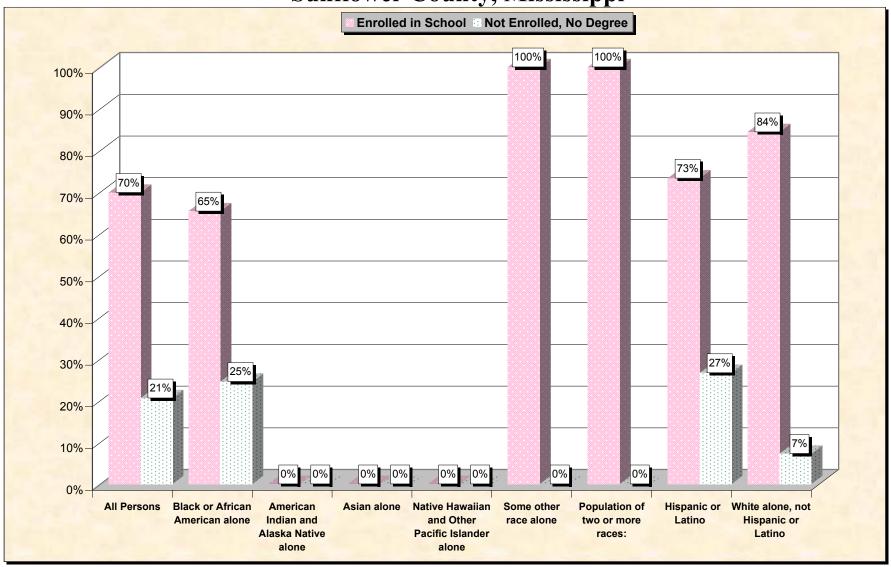

29-Oct-02

Chart 1 -- School Enrollment and Degree Status of Civilians 16 to 19 years Sunflower County, Mississippi

Source: Data Set: Census 2000 Summary File 3 (SF 3) - Sample Data. P38. ARMED FORCES STATUS BY SCHOOL ENROLLMENT BY EDUCATIONAL ATTAINMENT BY EMPLOYMENT STATUS FOR THE POPULATION 16 TO 19 YEARS [22] - Universe: Population 16 to 19 years; P149B through P149I ARMED FORCES STATUS BY SCHOOL ENROLLMENT BY EDUCATIONAL ATTAINMENT BY EMPLOYMENT STATUS FOR THE POPULATION 16 TO 19 YEARS.