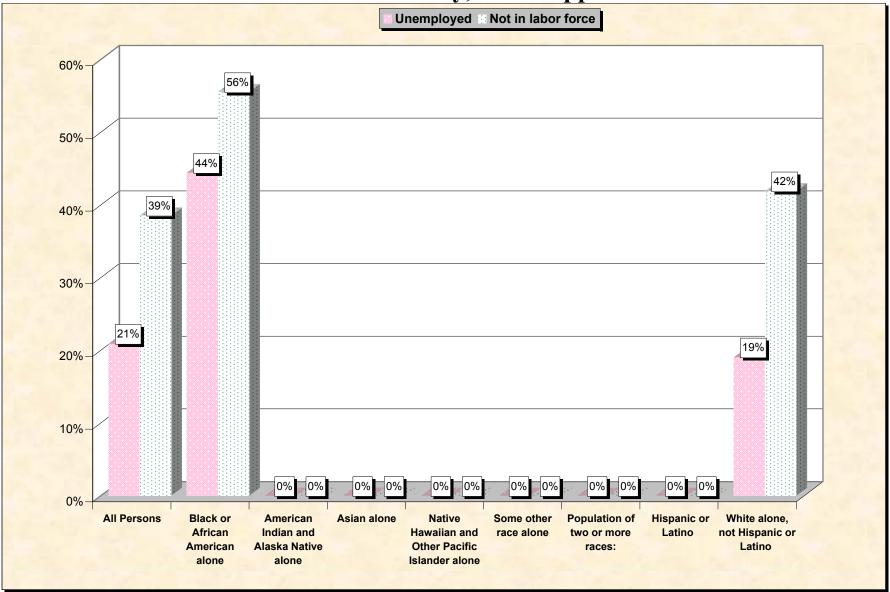

## Chart 2 -- Employment Status of Civilian Non-Students 16 to 19 years Stone County, Mississippi

Source: Data Set: Census 2000 Summary File 3 (SF 3) - Sample Data. P38. ARMED FORCES STATUS BY SCHOOL ENROLLMENT BY EDUCATIONAL ATTAINMENT BY EMPLOYMENT STATUS FOR THE POPULATION 16 TO 19 YEARS [22] - Universe: Population 16 to 19 years; P149B through P149I ARMED FORCES STATUS BY SCHOOL ENROLLMENT BY EDUCATIONAL ATTAINMENT BY EMPLOYMENT STATUS FOR THE POPULATION 16 TO 19 YEARS.