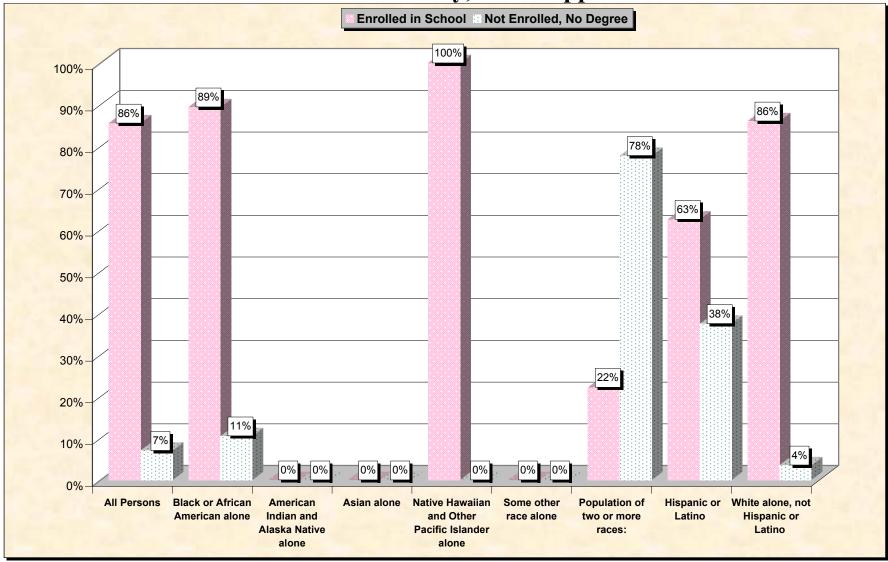

# Chart 1 -- School Enrollment and Degree Status of Civilians 16 to 19 years Stone County, Mississippi

Source: Data Set: Census 2000 Summary File 3 (SF 3) - Sample Data. P38. ARMED FORCES STATUS BY SCHOOL ENROLLMENT BY EDUCATIONAL ATTAINMENT BY EMPLOYMENT STATUS FOR THE POPULATION 16 TO 19 YEARS [22] - Universe: Population 16 to 19 years; P149B through P149I ARMED FORCES STATUS BY SCHOOL ENROLLMENT BY EDUCATIONAL ATTAINMENT BY EMPLOYMENT STATUS FOR THE POPULATION 16 TO 19 YEARS.