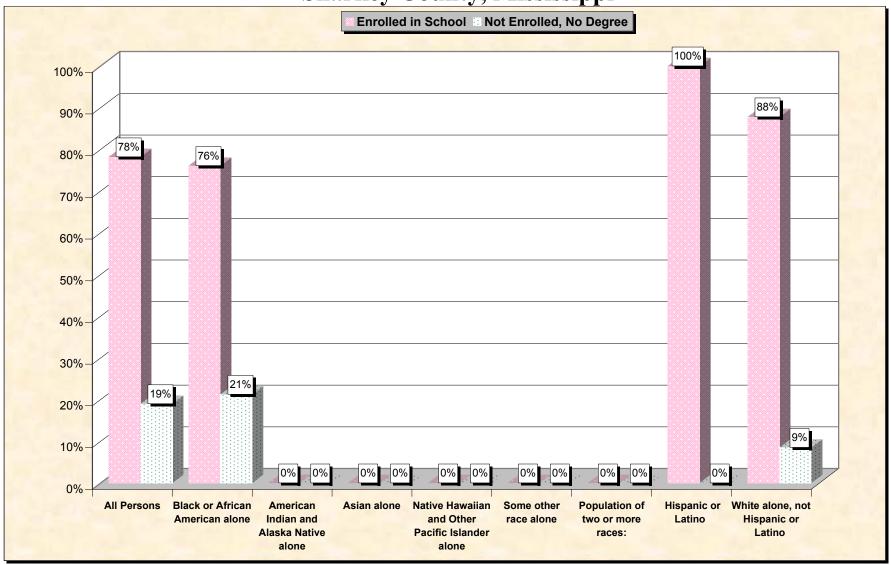

29-Oct-02

Chart 1 -- School Enrollment and Degree Status of Civilians 16 to 19 years Sharkey County, Mississippi

Source: Data Set: Census 2000 Summary File 3 (SF 3) - Sample Data. P38. ARMED FORCES STATUS BY SCHOOL ENROLLMENT BY EDUCATIONAL ATTAINMENT BY EMPLOYMENT STATUS FOR THE POPULATION 16 TO 19 YEARS [22] - Universe: Population 16 to 19 years; P149B through P149I ARMED FORCES STATUS BY SCHOOL ENROLLMENT BY EDUCATIONAL ATTAINMENT BY EMPLOYMENT STATUS FOR THE POPULATION 16 TO 19 YEARS.