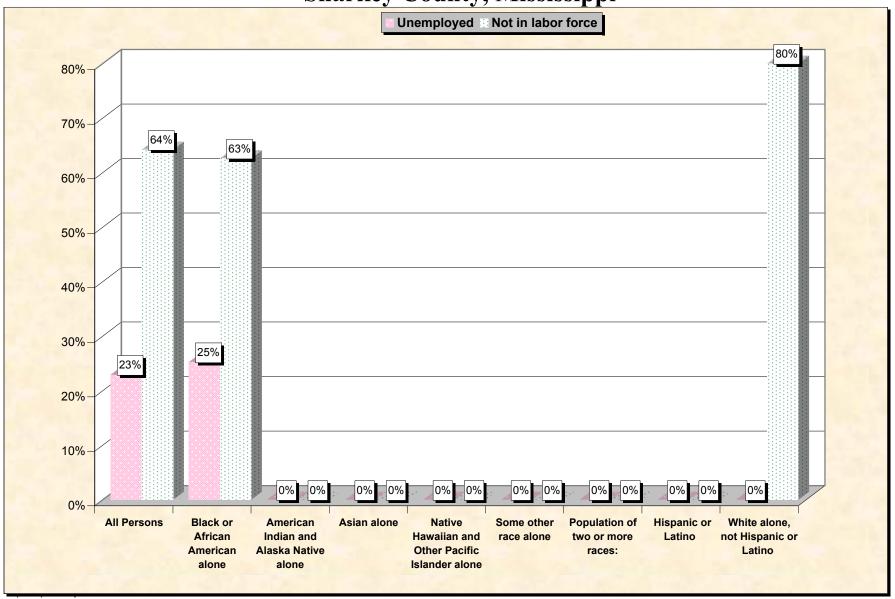

Chart 2 -- Employment Status of Civilian Non-Students 16 to 19 years Sharkey County, Mississippi

Source: Data Set: Census 2000 Summary File 3 (SF 3) - Sample Data. P38. ARMED FORCES STATUS BY SCHOOL ENROLLMENT BY EDUCATIONAL ATTAINMENT BY EMPLOYMENT STATUS FOR THE POPULATION 16 TO 19 YEARS [22] - Universe: Population 16 to 19 years; P149B through P149I ARMED FORCES STATUS BY SCHOOL ENROLLMENT BY EDUCATIONAL ATTAINMENT BY EMPLOYMENT STATUS FOR THE POPULATION 16 TO 19 YEARS.