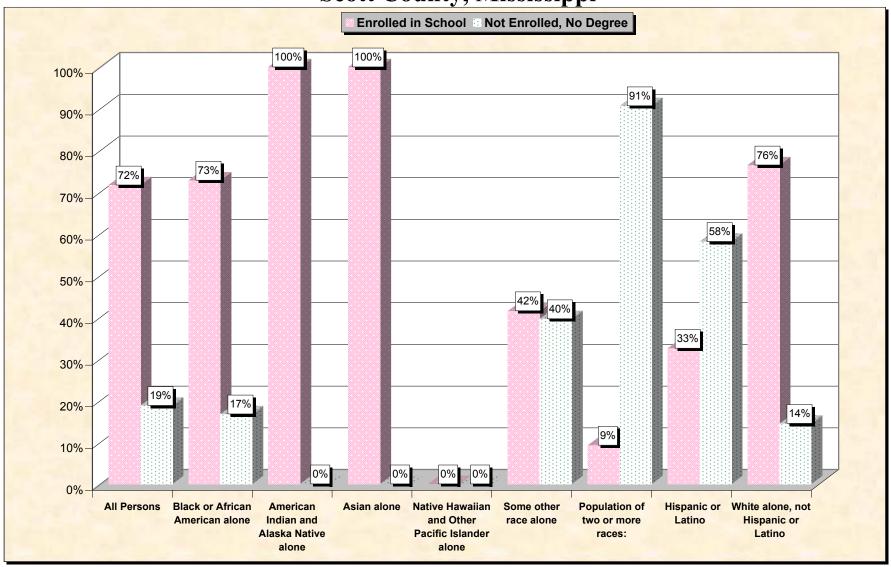

29-Oct-02

Chart 1 -- School Enrollment and Degree Status of Civilians 16 to 19 years Scott County, Mississippi

Source: Data Set: Census 2000 Summary File 3 (SF 3) - Sample Data. P38. ARMED FORCES STATUS BY SCHOOL ENROLLMENT BY EDUCATIONAL ATTAINMENT BY EMPLOYMENT STATUS FOR THE POPULATION 16 TO 19 YEARS [22] - Universe: Population 16 to 19 years; P149B through P149I ARMED FORCES STATUS BY SCHOOL ENROLLMENT BY EDUCATIONAL ATTAINMENT BY EMPLOYMENT STATUS FOR THE POPULATION 16 TO 19 YEARS.