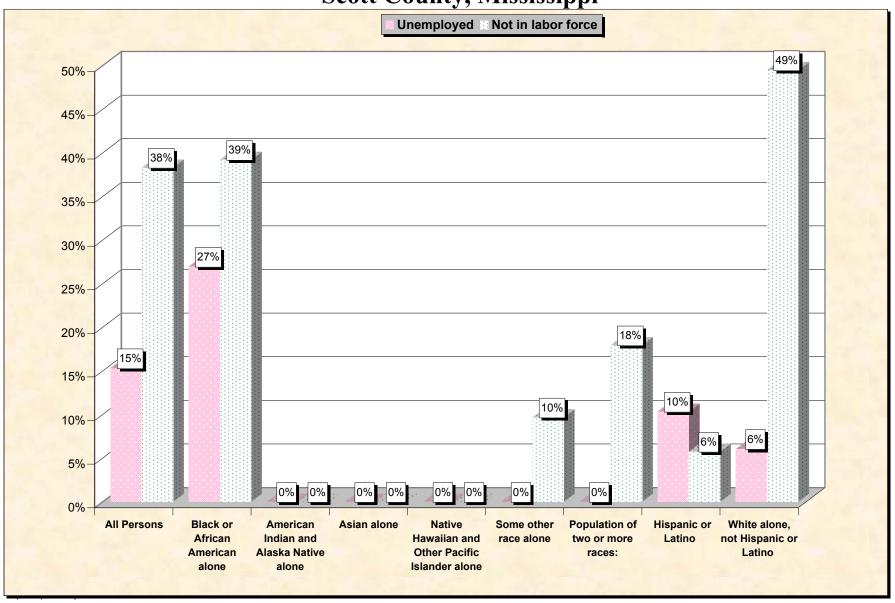

Chart 2 -- Employment Status of Civilian Non-Students 16 to 19 years Scott County, Mississippi

Source: Data Set: Census 2000 Summary File 3 (SF 3) - Sample Data. P38. ARMED FORCES STATUS BY SCHOOL ENROLLMENT BY EDUCATIONAL ATTAINMENT BY EMPLOYMENT STATUS FOR THE POPULATION 16 TO 19 YEARS [22] - Universe: Population 16 to 19 years; P149B through P149I ARMED FORCES STATUS BY SCHOOL ENROLLMENT BY EDUCATIONAL ATTAINMENT BY EMPLOYMENT STATUS FOR THE POPULATION 16 TO 19 YEARS.