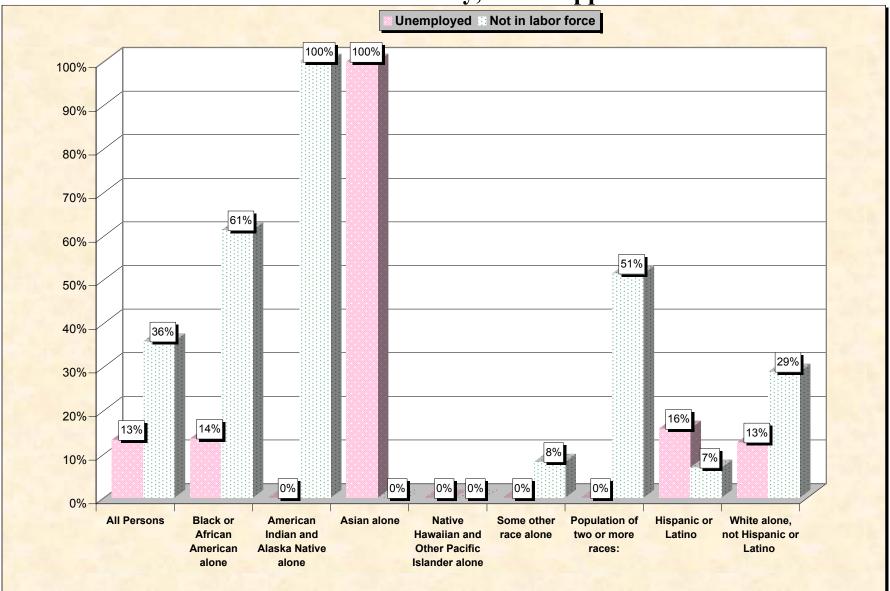

## Chart 2 -- Employment Status of Civilian Non-Students 16 to 19 years Rankin County, Mississippi

Source: Data Set: Census 2000 Summary File 3 (SF 3) - Sample Data. P38. ARMED FORCES STATUS BY SCHOOL ENROLLMENT BY EDUCATIONAL ATTAINMENT BY EMPLOYMENT STATUS FOR THE POPULATION 16 TO 19 YEARS [22] - Universe: Population 16 to 19 years; P149B through P149I ARMED FORCES STATUS BY SCHOOL ENROLLMENT BY EDUCATIONAL ATTAINMENT BY EMPLOYMENT STATUS FOR THE POPULATION 16 TO 19 YEARS.

#### Source data for charts

| Rankin County, Mississippi | All Persons | Black or<br>African<br>American<br>alone | American<br>Indian and<br>Alaska<br>Native<br>alone | Asian alone | Native<br>Hawaiian<br>and Other<br>Pacific<br>Islander<br>alone | Some other race alone | Population of<br>two or more<br>races: |     | White<br>alone, not<br>Hispanic or<br>Latino |
|----------------------------|-------------|------------------------------------------|-----------------------------------------------------|-------------|-----------------------------------------------------------------|-----------------------|----------------------------------------|-----|----------------------------------------------|
| Total:                     | 6,799       | 1,436                                    | 12                                                  | 28          | 6                                                               | 87                    | 112                                    | 174 | 5,035                                        |
| In Armed Forces:           | 0           | 0                                        | 0                                                   | 0           | 0                                                               | 0                     | 0                                      | 0   | 0                                            |
| Enrolled in school:        | 0           | 0                                        | 0                                                   | 0           | 0                                                               | 0                     | 0                                      | 0   | 0                                            |
| High school graduate       | 0           | 0                                        | 0                                                   | 0           | 0                                                               | 0                     | 0                                      | 0   | 0                                            |
| Not high school graduate   | 0           | 0                                        | 0                                                   | 0           | 0                                                               | 0                     | 0                                      | 0   | 0                                            |
| Not enrolled in school:    | 0           | 0                                        | 0                                                   | 0           | 0                                                               | 0                     | 0                                      | 0   | 0                                            |
| High school graduate       | 0           | 0                                        | 0                                                   | 0           | 0                                                               | 0                     | 0                                      | 0   | 0                                            |
| Not high school graduate   | 0           | 0                                        | 0                                                   | 0           | , v                                                             | 0                     | 0                                      | Ű   | 0                                            |
| Civilian:                  | 6,799       | 1,436                                    | 12                                                  | 28          | 6                                                               | 87                    | 112                                    |     | 5,035                                        |
| Enrolled in school:        | 4,936       | 1,009                                    | 0                                                   | 16          | 6                                                               | 2                     | 77                                     | 73  | 3,759                                        |
| Employed                   | 2,210       | 372                                      | 0                                                   | 10          | 6                                                               | 2                     | 48                                     |     | 1,732                                        |
| Unemployed                 | 235         | 82                                       | 0                                                   | 0           | 0                                                               | 0                     | 10                                     |     | 121                                          |
| Not in labor force         | 2,491       | 555                                      | 0                                                   | 6           | 0                                                               | 0                     | 19                                     | 9   | 1,906                                        |
| Not enrolled in school:    | 1,863       | 427                                      | 12                                                  | 12          | 0                                                               | 85                    | 35                                     | 101 | 1,276                                        |
| High school graduate:      | 766         | 176                                      | 0                                                   | 0           | 0                                                               | 17                    | 7                                      | 17  | 566                                          |
| Employed                   | 500         | 66                                       | 0                                                   | 0           | 0                                                               | 17                    | 0                                      | 17  | 417                                          |
| Unemployed                 | 71          | 25                                       | 0                                                   | 0           | 0                                                               | 0                     | 0                                      | 0   | 46                                           |
| Not in labor force         | 195         | 85                                       | 0                                                   | 0           | 0                                                               | 0                     | 7                                      | 0   | 103                                          |
| Not high school graduate:  | 1,097       | 251                                      | 12                                                  | 12          | 0                                                               | 68                    | 28                                     | 84  | 710                                          |
| Employed                   | 447         | 41                                       | 0                                                   | 0           | 0                                                               | 61                    | 17                                     | 61  | 328                                          |
| Unemployed                 | 177         | 33                                       | 0                                                   | 12          | 0                                                               | 0                     | 0                                      | 16  | 116                                          |
| Not in labor force         | 473         | 177                                      | 12                                                  | 0           | 0                                                               | 7                     | 11                                     | 7   | 266                                          |