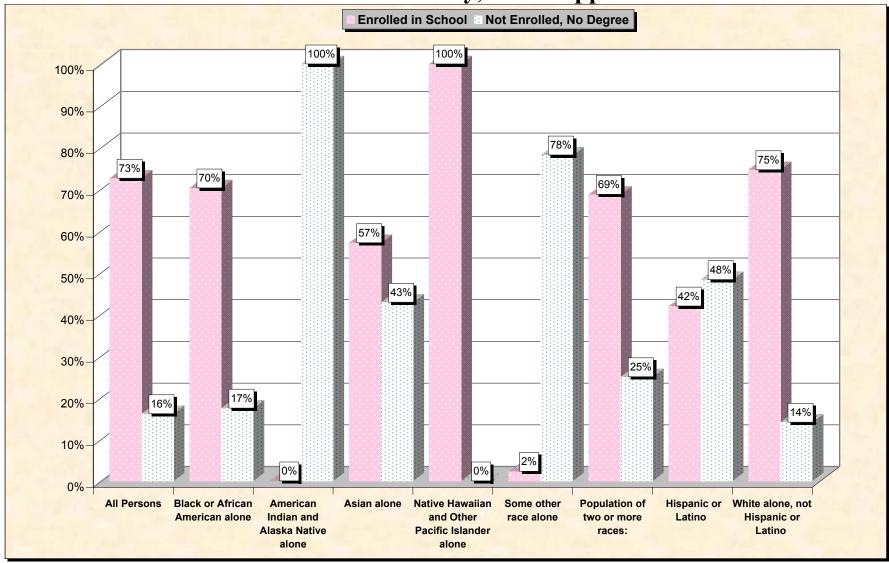

# Chart 1 -- School Enrollment and Degree Status of Civilians 16 to 19 years Rankin County, Mississippi

Source: Data Set: Census 2000 Summary File 3 (SF 3) - Sample Data. P38. ARMED FORCES STATUS BY SCHOOL ENROLLMENT BY EDUCATIONAL ATTAINMENT BY EMPLOYMENT STATUS FOR THE POPULATION 16 TO 19 YEARS [22] - Universe: Population 16 to 19 years; P149B through P149I ARMED FORCES STATUS BY SCHOOL ENROLLMENT BY EDUCATIONAL ATTAINMENT BY EMPLOYMENT STATUS FOR THE POPULATION 16 TO 19 YEARS.

#### Source data for charts

| Rankin County, Mississippi | All Persons | Black or<br>African<br>American<br>alone | American<br>Indian and<br>Alaska<br>Native<br>alone | Asian alone | Native<br>Hawaiian<br>and Other<br>Pacific<br>Islander<br>alone | Some other race alone | Population of<br>two or more<br>races: |     | White<br>alone, not<br>Hispanic or<br>Latino |
|----------------------------|-------------|------------------------------------------|-----------------------------------------------------|-------------|-----------------------------------------------------------------|-----------------------|----------------------------------------|-----|----------------------------------------------|
| Total:                     | 6,799       | 1,436                                    | 12                                                  | 28          | 6                                                               | 87                    | 112                                    | 174 | 5,035                                        |
| In Armed Forces:           | 0           | 0                                        | 0                                                   | 0           | 0                                                               | 0                     | 0                                      | 0   | 0                                            |
| Enrolled in school:        | 0           | 0                                        | 0                                                   | 0           | 0                                                               | 0                     | 0                                      | 0   | 0                                            |
| High school graduate       | 0           | 0                                        | 0                                                   | 0           | 0                                                               | 0                     | 0                                      | 0   | 0                                            |
| Not high school graduate   | 0           | 0                                        | 0                                                   | 0           | 0                                                               | 0                     | 0                                      | 0   | 0                                            |
| Not enrolled in school:    | 0           | 0                                        | 0                                                   | 0           | 0                                                               | 0                     | 0                                      | 0   | 0                                            |
| High school graduate       | 0           | 0                                        | 0                                                   | 0           | 0                                                               | 0                     | 0                                      | 0   | 0                                            |
| Not high school graduate   | 0           | 0                                        | 0                                                   | 0           | , v                                                             | 0                     | 0                                      | Ű   | 0                                            |
| Civilian:                  | 6,799       | 1,436                                    | 12                                                  | 28          | 6                                                               | 87                    | 112                                    |     | 5,035                                        |
| Enrolled in school:        | 4,936       | 1,009                                    | 0                                                   | 16          | 6                                                               | 2                     | 77                                     | 73  | 3,759                                        |
| Employed                   | 2,210       | 372                                      | 0                                                   | 10          | 6                                                               | 2                     | 48                                     |     | 1,732                                        |
| Unemployed                 | 235         | 82                                       | 0                                                   | 0           | 0                                                               | 0                     | 10                                     |     | 121                                          |
| Not in labor force         | 2,491       | 555                                      | 0                                                   | 6           | 0                                                               | 0                     | 19                                     | 9   | 1,906                                        |
| Not enrolled in school:    | 1,863       | 427                                      | 12                                                  | 12          | 0                                                               | 85                    | 35                                     | 101 | 1,276                                        |
| High school graduate:      | 766         | 176                                      | 0                                                   | 0           | 0                                                               | 17                    | 7                                      | 17  | 566                                          |
| Employed                   | 500         | 66                                       | 0                                                   | 0           | 0                                                               | 17                    | 0                                      | 17  | 417                                          |
| Unemployed                 | 71          | 25                                       | 0                                                   | 0           | 0                                                               | 0                     | 0                                      | 0   | 46                                           |
| Not in labor force         | 195         | 85                                       | 0                                                   | 0           | 0                                                               | 0                     | 7                                      | 0   | 103                                          |
| Not high school graduate:  | 1,097       | 251                                      | 12                                                  | 12          | 0                                                               | 68                    | 28                                     | 84  | 710                                          |
| Employed                   | 447         | 41                                       | 0                                                   | 0           | 0                                                               | 61                    | 17                                     | 61  | 328                                          |
| Unemployed                 | 177         | 33                                       | 0                                                   | 12          | 0                                                               | 0                     | 0                                      | 16  | 116                                          |
| Not in labor force         | 473         | 177                                      | 12                                                  | 0           | 0                                                               | 7                     | 11                                     | 7   | 266                                          |