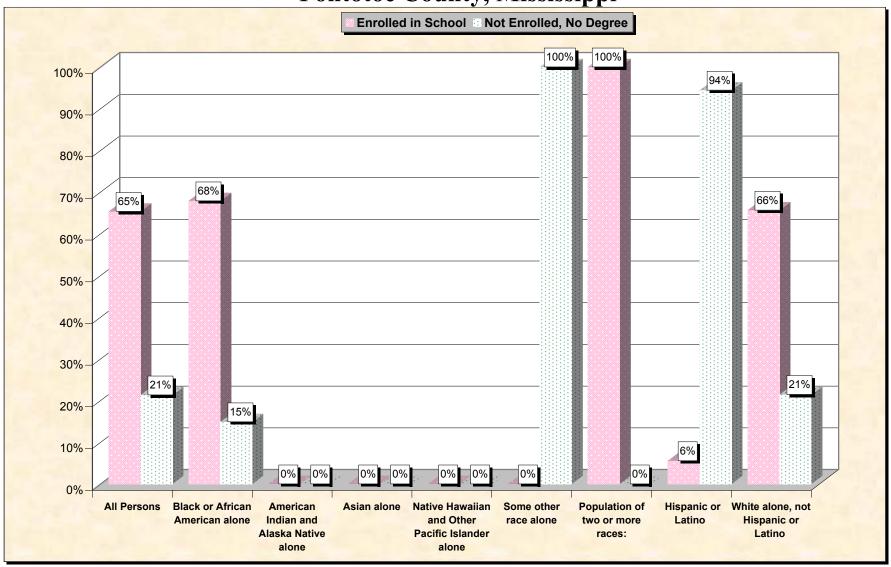

29-Oct-02

Chart 1 -- School Enrollment and Degree Status of Civilians 16 to 19 years
Pontotoc County, Mississippi

Source: Data Set: Census 2000 Summary File 3 (SF 3) - Sample Data. P38. ARMED FORCES STATUS BY SCHOOL ENROLLMENT BY EDUCATIONAL ATTAINMENT BY EMPLOYMENT STATUS FOR THE POPULATION 16 TO 19 YEARS [22] - Universe: Population 16 to 19 years; P149B through P149I ARMED FORCES STATUS BY SCHOOL ENROLLMENT BY EDUCATIONAL ATTAINMENT BY EMPLOYMENT STATUS FOR THE POPULATION 16 TO 19 YEARS.