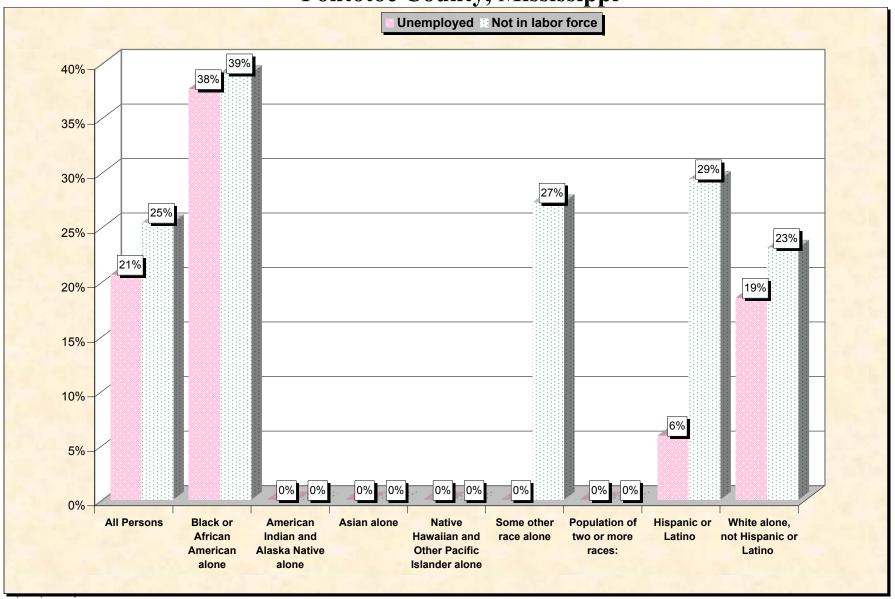

Chart 2 -- Employment Status of Civilian Non-Students 16 to 19 years Pontotoc County, Mississippi

Source: Data Set: Census 2000 Summary File 3 (SF 3) - Sample Data. P38. ARMED FORCES STATUS BY SCHOOL ENROLLMENT BY EDUCATIONAL ATTAINMENT BY EMPLOYMENT STATUS FOR THE POPULATION 16 TO 19 YEARS [22] - Universe: Population 16 to 19 years; P149B through P149I ARMED FORCES STATUS BY SCHOOL ENROLLMENT BY EDUCATIONAL ATTAINMENT BY EMPLOYMENT STATUS FOR THE POPULATION 16 TO 19 YEARS.