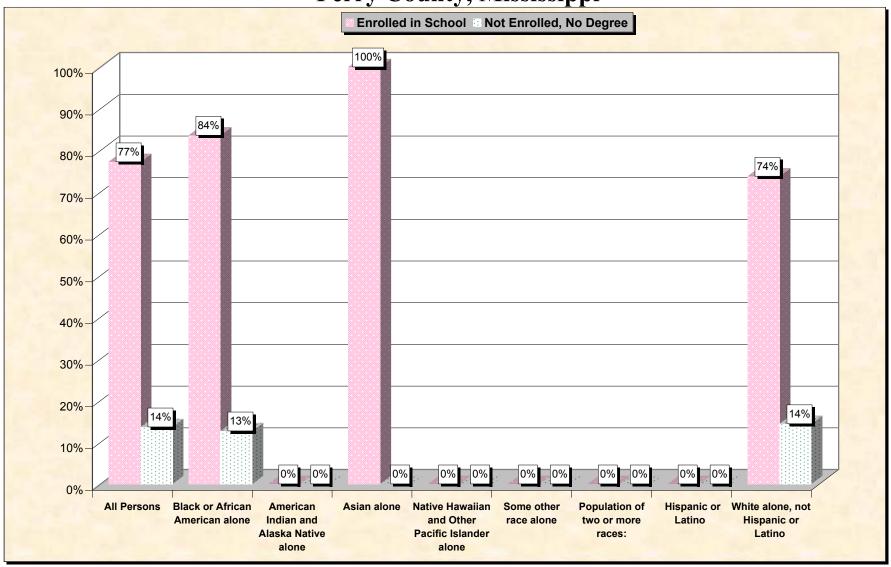

29-Oct-02

Chart 1 -- School Enrollment and Degree Status of Civilians 16 to 19 years
Perry County, Mississippi

Source: Data Set: Census 2000 Summary File 3 (SF 3) - Sample Data. P38. ARMED FORCES STATUS BY SCHOOL ENROLLMENT BY EDUCATIONAL ATTAINMENT BY EMPLOYMENT STATUS FOR THE POPULATION 16 TO 19 YEARS [22] - Universe: Population 16 to 19 years; P149B through P149I ARMED FORCES STATUS BY SCHOOL ENROLLMENT BY EDUCATIONAL ATTAINMENT BY EMPLOYMENT STATUS FOR THE POPULATION 16 TO 19 YEARS.