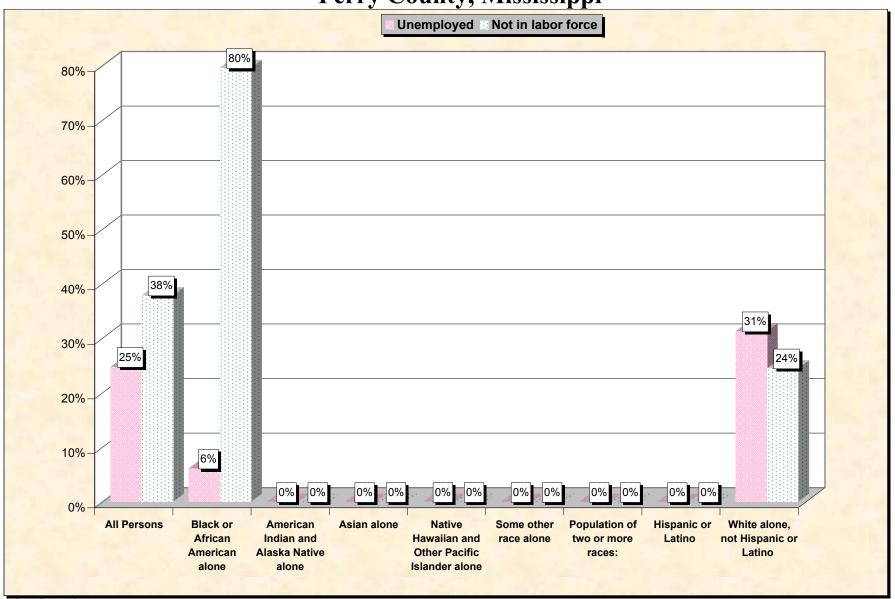

Chart 2 -- Employment Status of Civilian Non-Students 16 to 19 years Perry County, Mississippi

Source: Data Set: Census 2000 Summary File 3 (SF 3) - Sample Data. P38. ARMED FORCES STATUS BY SCHOOL ENROLLMENT BY EDUCATIONAL ATTAINMENT BY EMPLOYMENT STATUS FOR THE POPULATION 16 TO 19 YEARS [22] - Universe: Population 16 to 19 years; P149B through P149I ARMED FORCES STATUS BY SCHOOL ENROLLMENT BY EDUCATIONAL ATTAINMENT BY EMPLOYMENT STATUS FOR THE POPULATION 16 TO 19 YEARS.