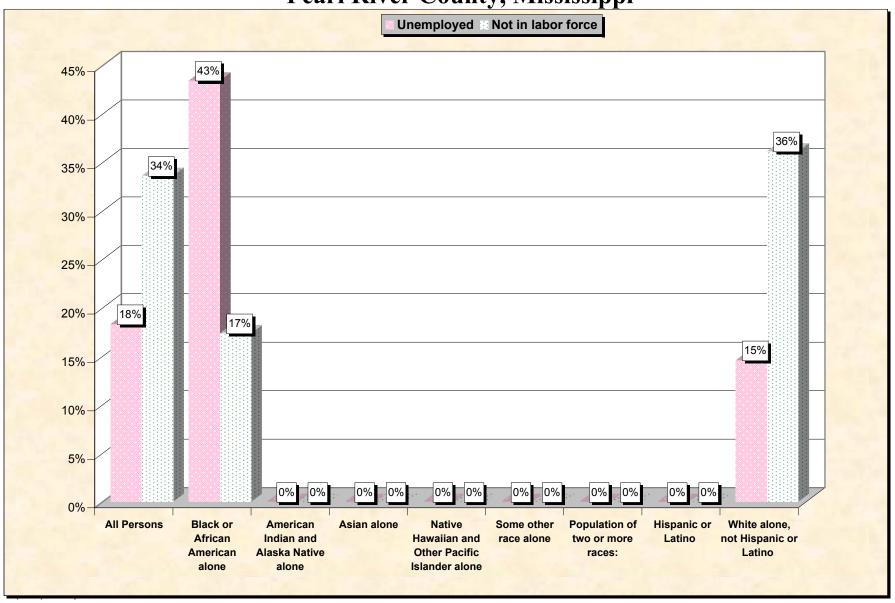

Chart 2 -- Employment Status of Civilian Non-Students 16 to 19 years Pearl River County, Mississippi

Source: Data Set: Census 2000 Summary File 3 (SF 3) - Sample Data. P38. ARMED FORCES STATUS BY SCHOOL ENROLLMENT BY EDUCATIONAL ATTAINMENT BY EMPLOYMENT STATUS FOR THE POPULATION 16 TO 19 YEARS [22] - Universe: Population 16 to 19 years; P149B through P149I ARMED FORCES STATUS BY SCHOOL ENROLLMENT BY EDUCATIONAL ATTAINMENT BY EMPLOYMENT STATUS FOR THE POPULATION 16 TO 19 YEARS.