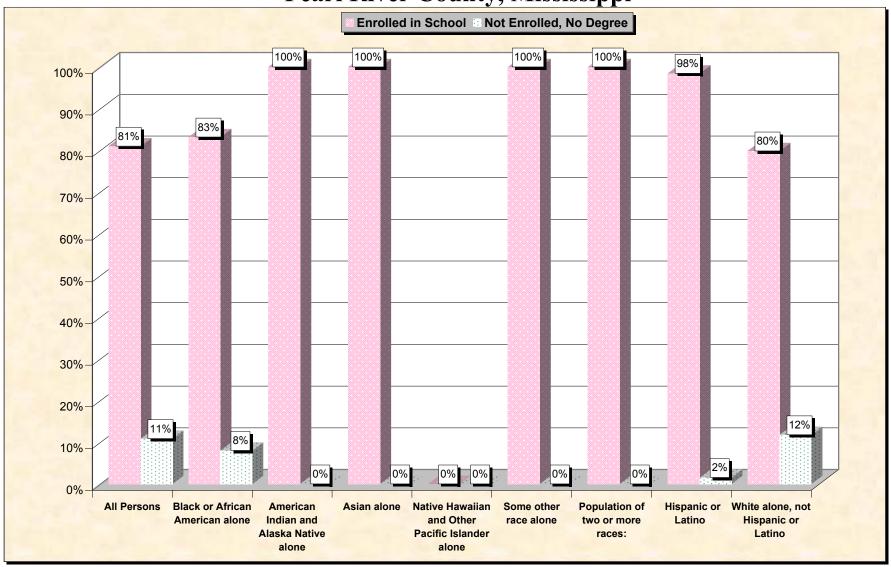

29-Oct-02

Chart 1 -- School Enrollment and Degree Status of Civilians 16 to 19 years
Pearl River County, Mississippi

Source: Data Set: Census 2000 Summary File 3 (SF 3) - Sample Data. P38. ARMED FORCES STATUS BY SCHOOL ENROLLMENT BY EDUCATIONAL ATTAINMENT BY EMPLOYMENT STATUS FOR THE POPULATION 16 TO 19 YEARS [22] - Universe: Population 16 to 19 years; P149B through P149I ARMED FORCES STATUS BY SCHOOL ENROLLMENT BY EDUCATIONAL ATTAINMENT BY EMPLOYMENT STATUS FOR THE POPULATION 16 TO 19 YEARS.