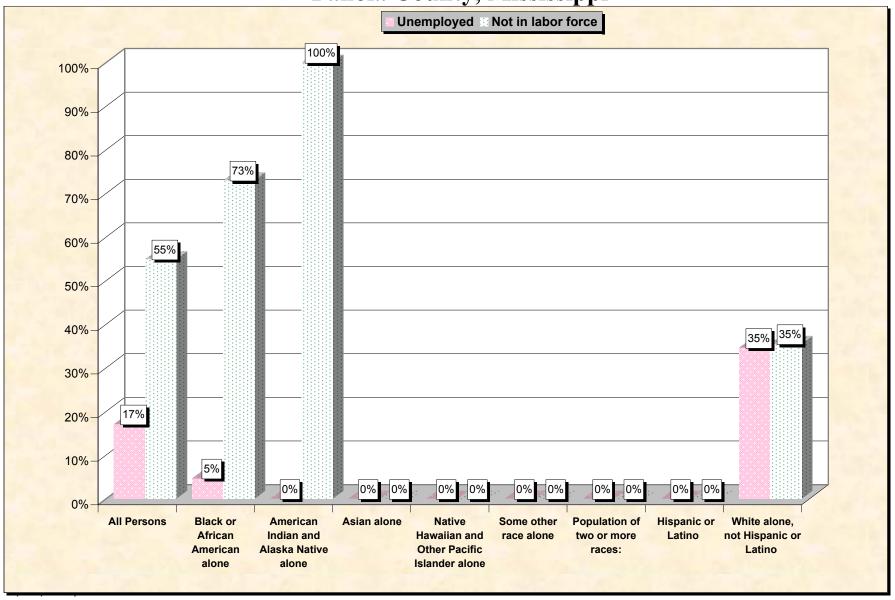

Chart 2 -- Employment Status of Civilian Non-Students 16 to 19 years Panola County, Mississippi

Source: Data Set: Census 2000 Summary File 3 (SF 3) - Sample Data. P38. ARMED FORCES STATUS BY SCHOOL ENROLLMENT BY EDUCATIONAL ATTAINMENT BY EMPLOYMENT STATUS FOR THE POPULATION 16 TO 19 YEARS [22] - Universe: Population 16 to 19 years; P149B through P149I ARMED FORCES STATUS BY SCHOOL ENROLLMENT BY EDUCATIONAL ATTAINMENT BY EMPLOYMENT STATUS FOR THE POPULATION 16 TO 19 YEARS.