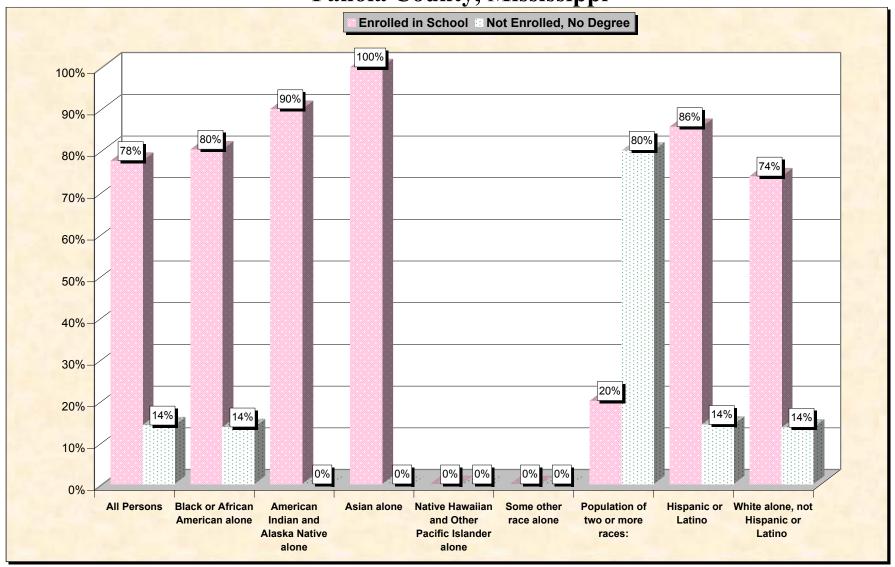

29-Oct-02

Chart 1 -- School Enrollment and Degree Status of Civilians 16 to 19 years
Panola County, Mississippi

Source: Data Set: Census 2000 Summary File 3 (SF 3) - Sample Data. P38. ARMED FORCES STATUS BY SCHOOL ENROLLMENT BY EDUCATIONAL ATTAINMENT BY EMPLOYMENT STATUS FOR THE POPULATION 16 TO 19 YEARS [22] - Universe: Population 16 to 19 years; P149B through P149I ARMED FORCES STATUS BY SCHOOL ENROLLMENT BY EDUCATIONAL ATTAINMENT BY EMPLOYMENT STATUS FOR THE POPULATION 16 TO 19 YEARS.