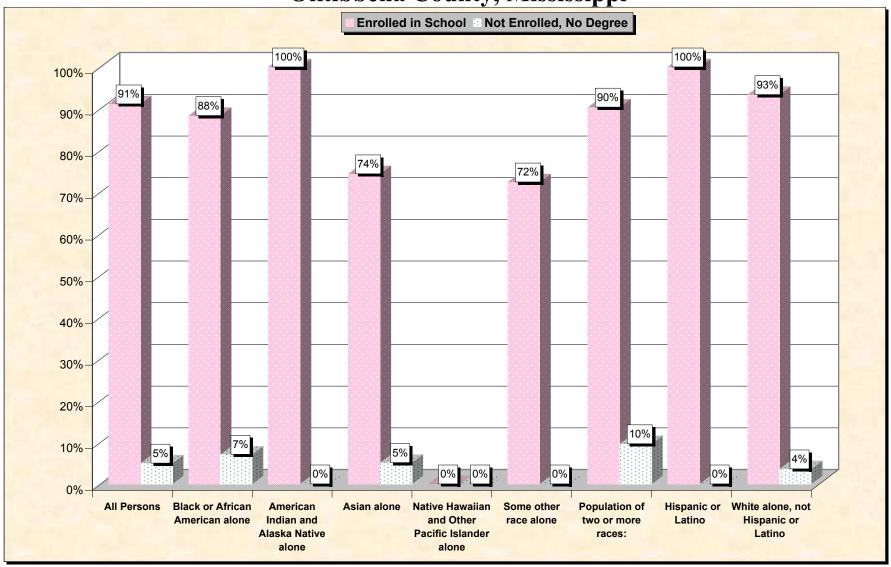

29-Oct-02

Chart 1 -- School Enrollment and Degree Status of Civilians 16 to 19 years Oktibbeha County, Mississippi

Source: Data Set: Census 2000 Summary File 3 (SF 3) - Sample Data. P38. ARMED FORCES STATUS BY SCHOOL ENROLLMENT BY EDUCATIONAL ATTAINMENT BY EMPLOYMENT STATUS FOR THE POPULATION 16 TO 19 YEARS [22] - Universe: Population 16 to 19 years; P149B through P149I ARMED FORCES STATUS BY SCHOOL ENROLLMENT BY EDUCATIONAL ATTAINMENT BY EMPLOYMENT STATUS FOR THE POPULATION 16 TO 19 YEARS.