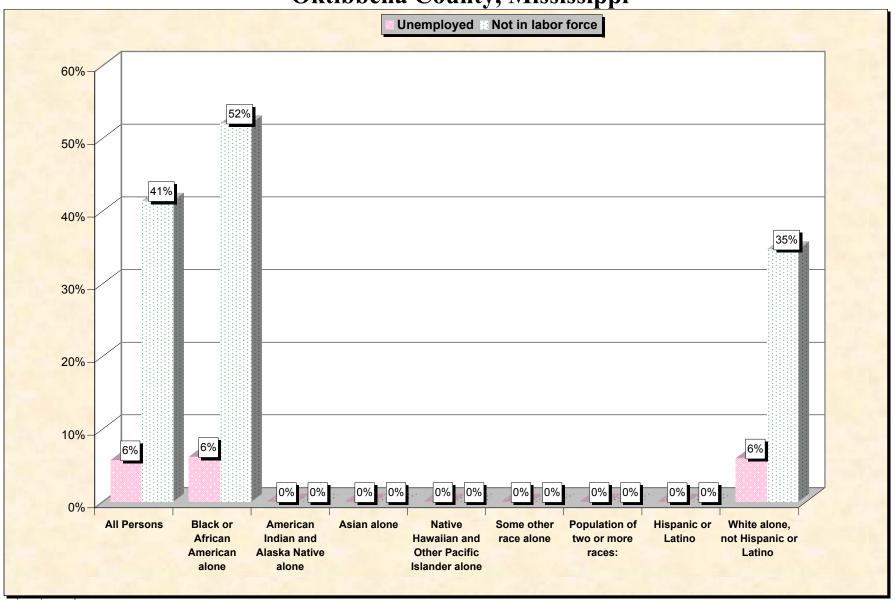

Chart 2 -- Employment Status of Civilian Non-Students 16 to 19 years Oktibbeha County, Mississippi

Source: Data Set: Census 2000 Summary File 3 (SF 3) - Sample Data. P38. ARMED FORCES STATUS BY SCHOOL ENROLLMENT BY EDUCATIONAL ATTAINMENT BY EMPLOYMENT STATUS FOR THE POPULATION 16 TO 19 YEARS [22] - Universe: Population 16 to 19 years; P149B through P149I ARMED FORCES STATUS BY SCHOOL ENROLLMENT BY EDUCATIONAL ATTAINMENT BY EMPLOYMENT STATUS FOR THE POPULATION 16 TO 19 YEARS.