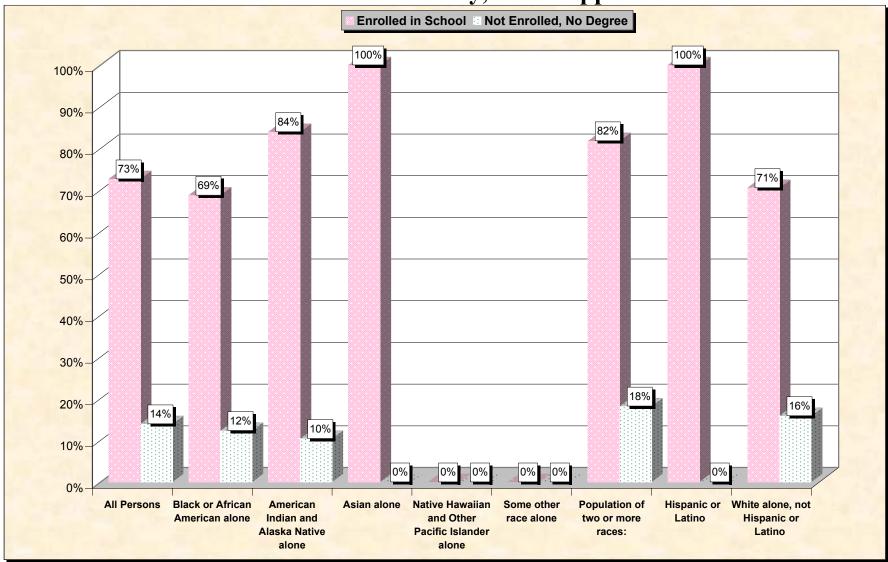

# Chart 1 -- School Enrollment and Degree Status of Civilians 16 to 19 years Neshoba County, Mississippi

Source: Data Set: Census 2000 Summary File 3 (SF 3) - Sample Data. P38. ARMED FORCES STATUS BY SCHOOL ENROLLMENT BY EDUCATIONAL ATTAINMENT BY EMPLOYMENT STATUS FOR THE POPULATION 16 TO 19 YEARS [22] - Universe: Population 16 to 19 years; P149B through P149I ARMED FORCES STATUS BY SCHOOL ENROLLMENT BY EDUCATIONAL ATTAINMENT BY EMPLOYMENT STATUS FOR THE POPULATION 16 TO 19 YEARS.

#### Source data for charts

| Neshoba County, Mississippi |       | alone | American<br>Indian and<br>Alaska<br>Native<br>alone | Asian alone |          | Some other<br>race alone | Population of<br>two or more<br>races: | Hispanic<br>or Latino | White<br>alone, not<br>Hispanic or<br>Latino |
|-----------------------------|-------|-------|-----------------------------------------------------|-------------|----------|--------------------------|----------------------------------------|-----------------------|----------------------------------------------|
| Total:                      | 1,808 |       | 269                                                 | 10          | 0        | 0                        | 22                                     |                       |                                              |
| In Armed Forces:            | 0     | 0     |                                                     | 0           | 0        | 0                        | 0                                      | -                     | Ţ                                            |
| Enrolled in school:         | 0     | 0     |                                                     | 0           | <b>_</b> | 0                        |                                        | -                     | Ţ                                            |
| High school graduate        | 0     | 0     |                                                     | 0           | 0        | 0                        | -                                      | -                     | Ţ                                            |
| Not high school graduate    | 0     | •     |                                                     | 0           | 0        | 0                        | _                                      | -                     | 0                                            |
| Not enrolled in school:     | 0     | 0     |                                                     | 0           | 0        | 0                        | 0                                      | Ţ                     | 0                                            |
| High school graduate        | 0     | 0     |                                                     | 0           | 0        | 0                        | _                                      | -                     | 0                                            |
| Not high school graduate    | 0     | 0     | , v                                                 | 0           | 0        | 0                        | 0                                      | ÷                     | 0                                            |
| Civilian:                   | 1,808 | 471   | 269                                                 | 10          | 0        | 0                        |                                        |                       | 1,020                                        |
| Enrolled in school:         | 1,314 | 324   | 226                                                 | 10          | 0        | 0                        | 18                                     | 23                    | 720                                          |
| Employed                    | 399   | 72    | -                                                   | 10          | 0        | 0                        | 0                                      | Ţ                     | 280                                          |
| Unemployed                  | 103   | 16    |                                                     | 0           | 0        | 0                        | 0                                      | ÷                     | 69                                           |
| Not in labor force          | 812   | 236   | 177                                                 | 0           | 0        | 0                        | 18                                     | 17                    | 371                                          |
| Not enrolled in school:     | 494   | 147   | 43                                                  | 0           | 0        | 0                        | 4                                      | 0                     | 300                                          |
| High school graduate:       | 242   | 89    | 15                                                  | 0           | 0        | 0                        | 0                                      | 0                     | 138                                          |
| Employed                    | 115   | 30    | 15                                                  | 0           | 0        | 0                        | 0                                      | 0                     | 70                                           |
| Unemployed                  | 49    | 15    | 0                                                   | 0           | 0        | 0                        | 0                                      | 0                     | 34                                           |
| Not in labor force          | 78    | 44    | 0                                                   | 0           | 0        | 0                        | 0                                      | 0                     | 34                                           |
| Not high school graduate:   | 252   | 58    | 28                                                  | 0           | 0        | 0                        | 4                                      | 0                     | 162                                          |
| Employed                    | 92    | 22    | 0                                                   | 0           | 0        | 0                        | 0                                      | 0                     | 70                                           |
| Unemployed                  | 77    | 23    | 17                                                  | 0           | 0        | 0                        | 0                                      | 0                     | 37                                           |
| Not in labor force          | 83    | 13    | 11                                                  | 0           | 0        | 0                        | 4                                      | 0                     | 55                                           |