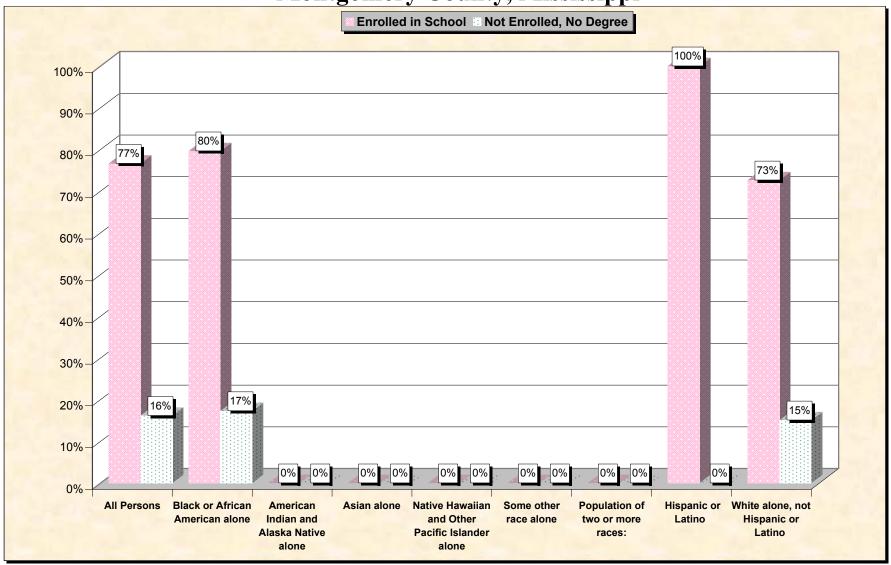

29-Oct-02

Chart 1 -- School Enrollment and Degree Status of Civilians 16 to 19 years
Montgomery County, Mississippi

Source: Data Set: Census 2000 Summary File 3 (SF 3) - Sample Data. P38. ARMED FORCES STATUS BY SCHOOL ENROLLMENT BY EDUCATIONAL ATTAINMENT BY EMPLOYMENT STATUS FOR THE POPULATION 16 TO 19 YEARS [22] - Universe: Population 16 to 19 years; P149B through P149I ARMED FORCES STATUS BY SCHOOL ENROLLMENT BY EDUCATIONAL ATTAINMENT BY EMPLOYMENT STATUS FOR THE POPULATION 16 TO 19 YEARS.