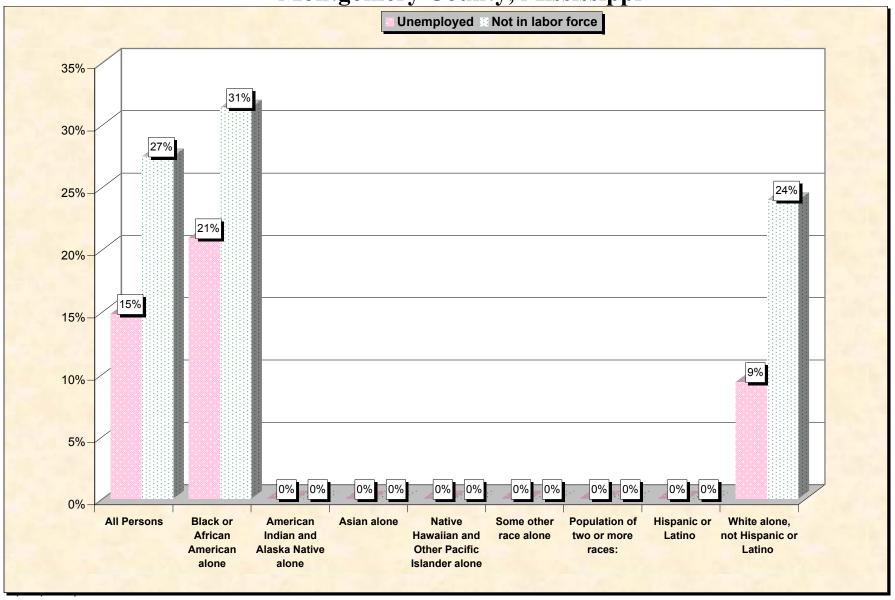

Chart 2 -- Employment Status of Civilian Non-Students 16 to 19 years Montgomery County, Mississippi

Source: Data Set: Census 2000 Summary File 3 (SF 3) - Sample Data. P38. ARMED FORCES STATUS BY SCHOOL ENROLLMENT BY EDUCATIONAL ATTAINMENT BY EMPLOYMENT STATUS FOR THE POPULATION 16 TO 19 YEARS [22] - Universe: Population 16 to 19 years; P149B through P149I ARMED FORCES STATUS BY SCHOOL ENROLLMENT BY EDUCATIONAL ATTAINMENT BY EMPLOYMENT STATUS FOR THE POPULATION 16 TO 19 YEARS.