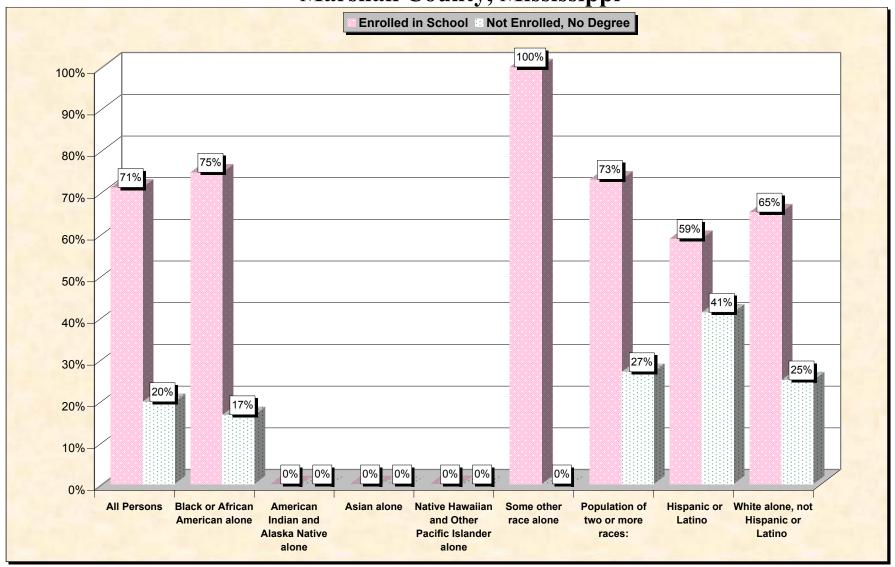

29-Oct-02

Chart 1 -- School Enrollment and Degree Status of Civilians 16 to 19 years
Marshall County, Mississippi

Source: Data Set: Census 2000 Summary File 3 (SF 3) - Sample Data. P38. ARMED FORCES STATUS BY SCHOOL ENROLLMENT BY EDUCATIONAL ATTAINMENT BY EMPLOYMENT STATUS FOR THE POPULATION 16 TO 19 YEARS [22] - Universe: Population 16 to 19 years; P149B through P149I ARMED FORCES STATUS BY SCHOOL ENROLLMENT BY EDUCATIONAL ATTAINMENT BY EMPLOYMENT STATUS FOR THE POPULATION 16 TO 19 YEARS.

## Source data for charts

| Courte data for charts       |             |                                          |                                                     |             |                                                                 |                       |                                        |                       |                                              |
|------------------------------|-------------|------------------------------------------|-----------------------------------------------------|-------------|-----------------------------------------------------------------|-----------------------|----------------------------------------|-----------------------|----------------------------------------------|
| Marshall County, Mississippi | All Persons | Black or<br>African<br>American<br>alone | American<br>Indian and<br>Alaska<br>Native<br>alone | Asian alone | Native<br>Hawaiian<br>and Other<br>Pacific<br>Islander<br>alone | Some other race alone | Population of<br>two or more<br>races: | Hispanic<br>or Latino | White<br>alone, not<br>Hispanic or<br>Latino |
| Total:                       | 2,362       | 1,454                                    | 0                                                   | 4           | 0                                                               | 4                     | 26                                     | 34                    | 874                                          |
| In Armed Forces:             | 0           | 0                                        | 0                                                   | 0           | 0                                                               | 0                     | 0                                      | 0                     | 0                                            |
| Enrolled in school:          | 0           | 0                                        | 0                                                   | 0           | 0                                                               | 0                     | 0                                      | 0                     | 0                                            |
| High school graduate         | 0           | 0                                        | 0                                                   | 0           | 0                                                               | 0                     | 0                                      | 0                     | 0                                            |
| Not high school graduate     | 0           | 0                                        | 0                                                   | 0           | 0                                                               | 0                     | 0                                      | 0                     | 0                                            |
| Not enrolled in school:      | 0           | 0                                        | 0                                                   | 0           | 0                                                               | 0                     | 0                                      | 0                     | 0                                            |
| High school graduate         | 0           | 0                                        | 0                                                   | 0           | 0                                                               | 0                     | 0                                      | 0                     | 0                                            |
| Not high school graduate     | 0           | 0                                        | 0                                                   | 0           | 0                                                               | 0                     | 0                                      | 0                     | 0                                            |
| Civilian:                    | 2,362       | 1,454                                    | 0                                                   | 4           | 0                                                               | 4                     | 26                                     | 34                    | 874                                          |
| Enrolled in school:          | 1,680       | 1,087                                    | 0                                                   | 0           | 0                                                               | 4                     | 19                                     | 20                    | 570                                          |
| Employed                     | 469         | 270                                      | 0                                                   | 0           | 0                                                               | 0                     | 5                                      | 0                     | 194                                          |
| Unemployed                   | 108         | 79                                       | 0                                                   | 0           | 0                                                               | 0                     | 3                                      | 0                     | 26                                           |
| Not in labor force           | 1,103       | 738                                      | 0                                                   | 0           | 0                                                               | 4                     | 11                                     | 20                    | 350                                          |
| Not enrolled in school:      | 682         | 367                                      | 0                                                   | 4           | 0                                                               | 0                     | 7                                      | 14                    | 304                                          |
| High school graduate:        | 216         | 126                                      | 0                                                   | 4           | 0                                                               | 0                     | 0                                      | 0                     | 86                                           |
| Employed                     | 98          | 52                                       | 0                                                   | 4           | 0                                                               | 0                     | 0                                      | 0                     | 42                                           |
| Unemployed                   | 55          | 32                                       | 0                                                   | 0           | 0                                                               | 0                     | 0                                      | 0                     | 23                                           |
| Not in labor force           | 63          | 42                                       | 0                                                   | 0           | 0                                                               | 0                     | 0                                      | 0                     | 21                                           |
| Not high school graduate:    | 466         | 241                                      | 0                                                   | 0           | 0                                                               | 0                     | 7                                      | 14                    | 218                                          |
| Employed                     | 137         | 32                                       | 0                                                   | 0           | 0                                                               | 0                     | 0                                      | 0                     | 105                                          |
| Unemployed                   | 79          | 64                                       | 0                                                   | 0           | 0                                                               | 0                     | 0                                      | 0                     | 15                                           |
| Not in labor force           | 250         | 145                                      | 0                                                   | 0           | 0                                                               | 0                     | 7                                      | 14                    | 98                                           |