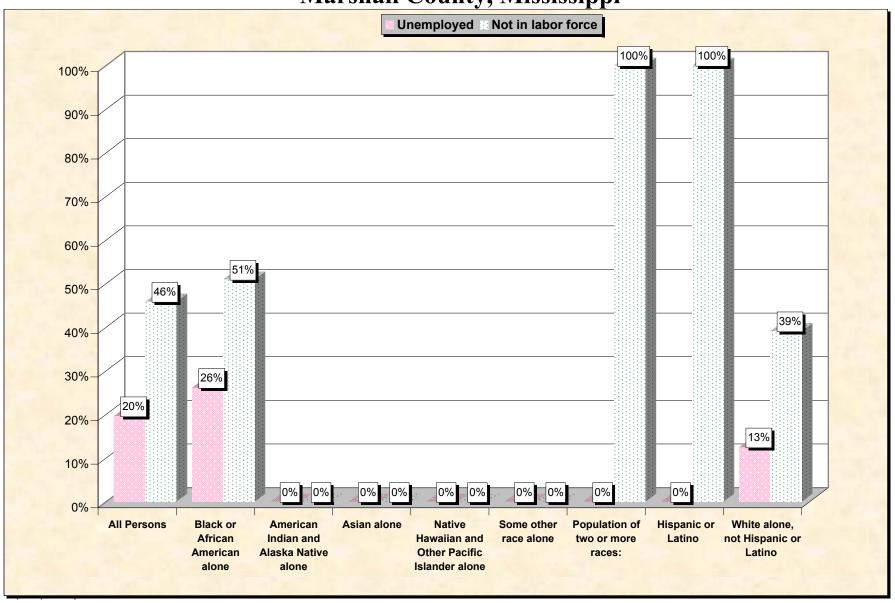

Chart 2 -- Employment Status of Civilian Non-Students 16 to 19 years Marshall County, Mississippi

Source: Data Set: Census 2000 Summary File 3 (SF 3) - Sample Data. P38. ARMED FORCES STATUS BY SCHOOL ENROLLMENT BY EDUCATIONAL ATTAINMENT BY EMPLOYMENT STATUS FOR THE POPULATION 16 TO 19 YEARS [22] - Universe: Population 16 to 19 years; P149B through P149I ARMED FORCES STATUS BY SCHOOL ENROLLMENT BY EDUCATIONAL ATTAINMENT BY EMPLOYMENT STATUS FOR THE POPULATION 16 TO 19 YEARS.

## Source data for charts

| Courte data for charts       |             |                                          |                                                     |             |                                                                 |                       |                                        |                       |                                              |
|------------------------------|-------------|------------------------------------------|-----------------------------------------------------|-------------|-----------------------------------------------------------------|-----------------------|----------------------------------------|-----------------------|----------------------------------------------|
| Marshall County, Mississippi | All Persons | Black or<br>African<br>American<br>alone | American<br>Indian and<br>Alaska<br>Native<br>alone | Asian alone | Native<br>Hawaiian<br>and Other<br>Pacific<br>Islander<br>alone | Some other race alone | Population of<br>two or more<br>races: | Hispanic<br>or Latino | White<br>alone, not<br>Hispanic or<br>Latino |
| Total:                       | 2,362       | 1,454                                    | 0                                                   | 4           | 0                                                               | 4                     | 26                                     | 34                    | 874                                          |
| In Armed Forces:             | 0           | 0                                        | 0                                                   | 0           | 0                                                               | 0                     | 0                                      | 0                     | 0                                            |
| Enrolled in school:          | 0           | 0                                        | 0                                                   | 0           | 0                                                               | 0                     | 0                                      | 0                     | 0                                            |
| High school graduate         | 0           | 0                                        | 0                                                   | 0           | 0                                                               | 0                     | 0                                      | 0                     | 0                                            |
| Not high school graduate     | 0           | 0                                        | 0                                                   | 0           | 0                                                               | 0                     | 0                                      | 0                     | 0                                            |
| Not enrolled in school:      | 0           | 0                                        | 0                                                   | 0           | 0                                                               | 0                     | 0                                      | 0                     | 0                                            |
| High school graduate         | 0           | 0                                        | 0                                                   | 0           | 0                                                               | 0                     | 0                                      | 0                     | 0                                            |
| Not high school graduate     | 0           | 0                                        | 0                                                   | 0           | 0                                                               | 0                     | 0                                      | 0                     | 0                                            |
| Civilian:                    | 2,362       | 1,454                                    | 0                                                   | 4           | 0                                                               | 4                     | 26                                     | 34                    | 874                                          |
| Enrolled in school:          | 1,680       | 1,087                                    | 0                                                   | 0           | 0                                                               | 4                     | 19                                     | 20                    | 570                                          |
| Employed                     | 469         | 270                                      | 0                                                   | 0           | 0                                                               | 0                     | 5                                      | 0                     | 194                                          |
| Unemployed                   | 108         | 79                                       | 0                                                   | 0           | 0                                                               | 0                     | 3                                      | 0                     | 26                                           |
| Not in labor force           | 1,103       | 738                                      | 0                                                   | 0           | 0                                                               | 4                     | 11                                     | 20                    | 350                                          |
| Not enrolled in school:      | 682         | 367                                      | 0                                                   | 4           | 0                                                               | 0                     | 7                                      | 14                    | 304                                          |
| High school graduate:        | 216         | 126                                      | 0                                                   | 4           | 0                                                               | 0                     | 0                                      | 0                     | 86                                           |
| Employed                     | 98          | 52                                       | 0                                                   | 4           | 0                                                               | 0                     | 0                                      | 0                     | 42                                           |
| Unemployed                   | 55          | 32                                       | 0                                                   | 0           | 0                                                               | 0                     | 0                                      | 0                     | 23                                           |
| Not in labor force           | 63          | 42                                       | 0                                                   | 0           | 0                                                               | 0                     | 0                                      | 0                     | 21                                           |
| Not high school graduate:    | 466         | 241                                      | 0                                                   | 0           | 0                                                               | 0                     | 7                                      | 14                    | 218                                          |
| Employed                     | 137         | 32                                       | 0                                                   | 0           | 0                                                               | 0                     | 0                                      | 0                     | 105                                          |
| Unemployed                   | 79          | 64                                       | 0                                                   | 0           | 0                                                               | 0                     | 0                                      | 0                     | 15                                           |
| Not in labor force           | 250         | 145                                      | 0                                                   | 0           | 0                                                               | 0                     | 7                                      | 14                    | 98                                           |