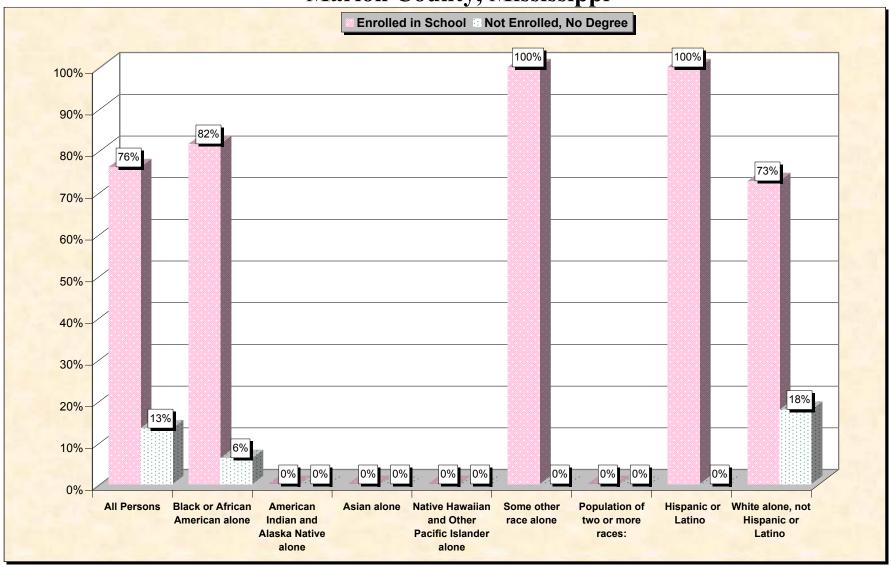

29-Oct-02

Chart 1 -- School Enrollment and Degree Status of Civilians 16 to 19 years
Marion County, Mississippi

Source: Data Set: Census 2000 Summary File 3 (SF 3) - Sample Data. P38. ARMED FORCES STATUS BY SCHOOL ENROLLMENT BY EDUCATIONAL ATTAINMENT BY EMPLOYMENT STATUS FOR THE POPULATION 16 TO 19 YEARS [22] - Universe: Population 16 to 19 years; P149B through P149I ARMED FORCES STATUS BY SCHOOL ENROLLMENT BY EDUCATIONAL ATTAINMENT BY EMPLOYMENT STATUS FOR THE POPULATION 16 TO 19 YEARS.