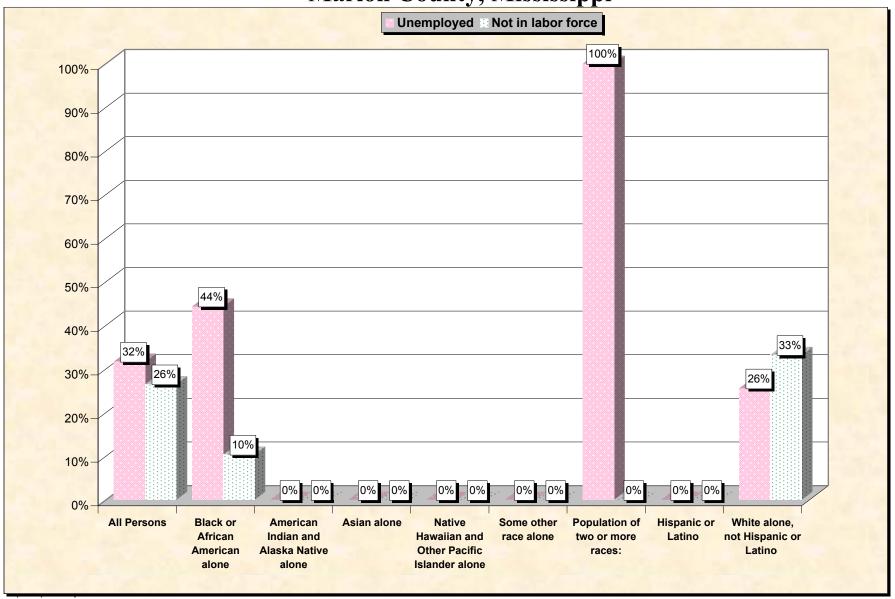

Chart 2 -- Employment Status of Civilian Non-Students 16 to 19 years
Marion County, Mississippi

Source: Data Set: Census 2000 Summary File 3 (SF 3) - Sample Data. P38. ARMED FORCES STATUS BY SCHOOL ENROLLMENT BY EDUCATIONAL ATTAINMENT BY EMPLOYMENT STATUS FOR THE POPULATION 16 TO 19 YEARS [22] - Universe: Population 16 to 19 years; P149B through P149I ARMED FORCES STATUS BY SCHOOL ENROLLMENT BY EDUCATIONAL ATTAINMENT BY EMPLOYMENT STATUS FOR THE POPULATION 16 TO 19 YEARS.