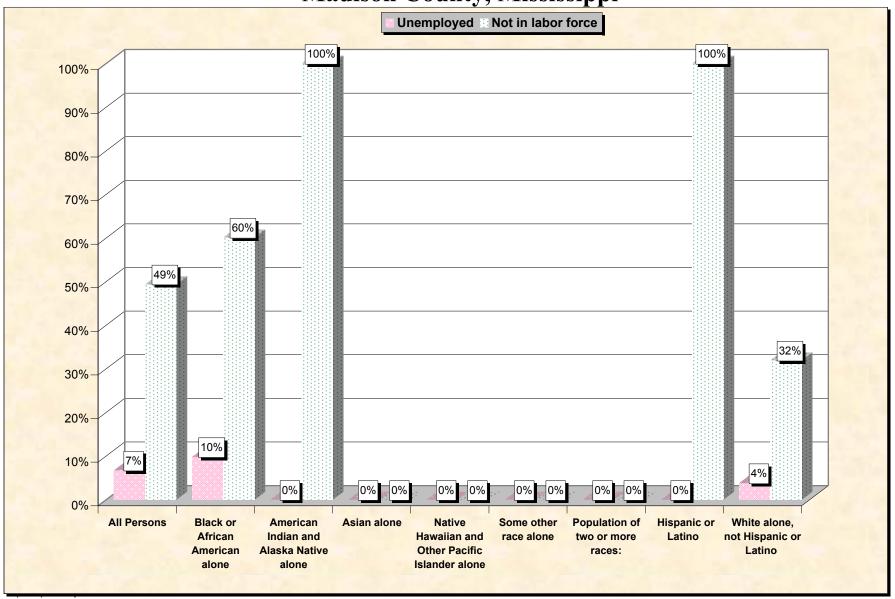

Chart 2 -- Employment Status of Civilian Non-Students 16 to 19 years Madison County, Mississippi

Source: Data Set: Census 2000 Summary File 3 (SF 3) - Sample Data. P38. ARMED FORCES STATUS BY SCHOOL ENROLLMENT BY EDUCATIONAL ATTAINMENT BY EMPLOYMENT STATUS FOR THE POPULATION 16 TO 19 YEARS [22] - Universe: Population 16 to 19 years; P149B through P149I ARMED FORCES STATUS BY SCHOOL ENROLLMENT BY EDUCATIONAL ATTAINMENT BY EMPLOYMENT STATUS FOR THE POPULATION 16 TO 19 YEARS.