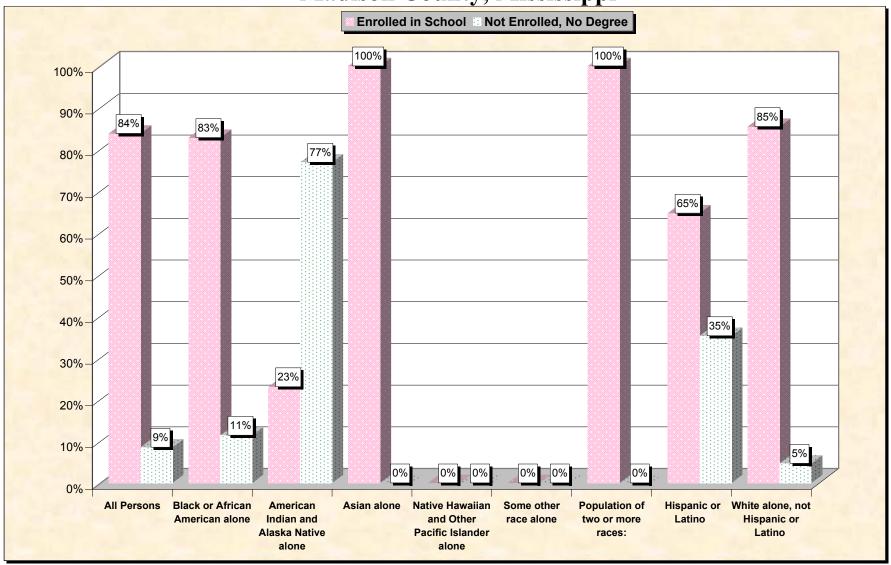

29-Oct-02

Chart 1 -- School Enrollment and Degree Status of Civilians 16 to 19 years
Madison County, Mississippi

Source: Data Set: Census 2000 Summary File 3 (SF 3) - Sample Data. P38. ARMED FORCES STATUS BY SCHOOL ENROLLMENT BY EDUCATIONAL ATTAINMENT BY EMPLOYMENT STATUS FOR THE POPULATION 16 TO 19 YEARS [22] - Universe: Population 16 to 19 years; P149B through P149I ARMED FORCES STATUS BY SCHOOL ENROLLMENT BY EDUCATIONAL ATTAINMENT BY EMPLOYMENT STATUS FOR THE POPULATION 16 TO 19 YEARS.