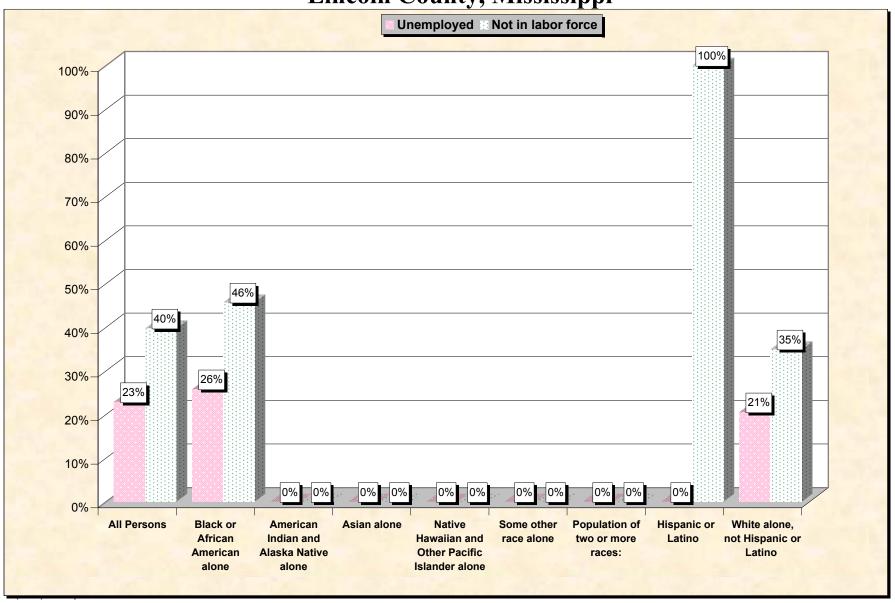

Chart 2 -- Employment Status of Civilian Non-Students 16 to 19 years Lincoln County, Mississippi

Source: Data Set: Census 2000 Summary File 3 (SF 3) - Sample Data. P38. ARMED FORCES STATUS BY SCHOOL ENROLLMENT BY EDUCATIONAL ATTAINMENT BY EMPLOYMENT STATUS FOR THE POPULATION 16 TO 19 YEARS [22] - Universe: Population 16 to 19 years; P149B through P149I ARMED FORCES STATUS BY SCHOOL ENROLLMENT BY EDUCATIONAL ATTAINMENT BY EMPLOYMENT STATUS FOR THE POPULATION 16 TO 19 YEARS.