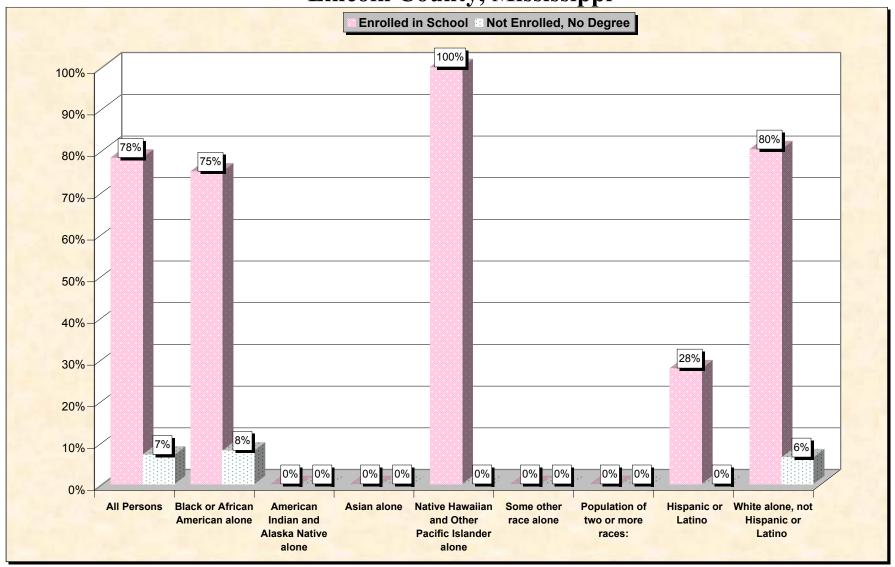

29-Oct-02

Chart 1 -- School Enrollment and Degree Status of Civilians 16 to 19 years
Lincoln County, Mississippi

Source: Data Set: Census 2000 Summary File 3 (SF 3) - Sample Data. P38. ARMED FORCES STATUS BY SCHOOL ENROLLMENT BY EDUCATIONAL ATTAINMENT BY EMPLOYMENT STATUS FOR THE POPULATION 16 TO 19 YEARS [22] - Universe: Population 16 to 19 years; P149B through P149I ARMED FORCES STATUS BY SCHOOL ENROLLMENT BY EDUCATIONAL ATTAINMENT BY EMPLOYMENT STATUS FOR THE POPULATION 16 TO 19 YEARS.