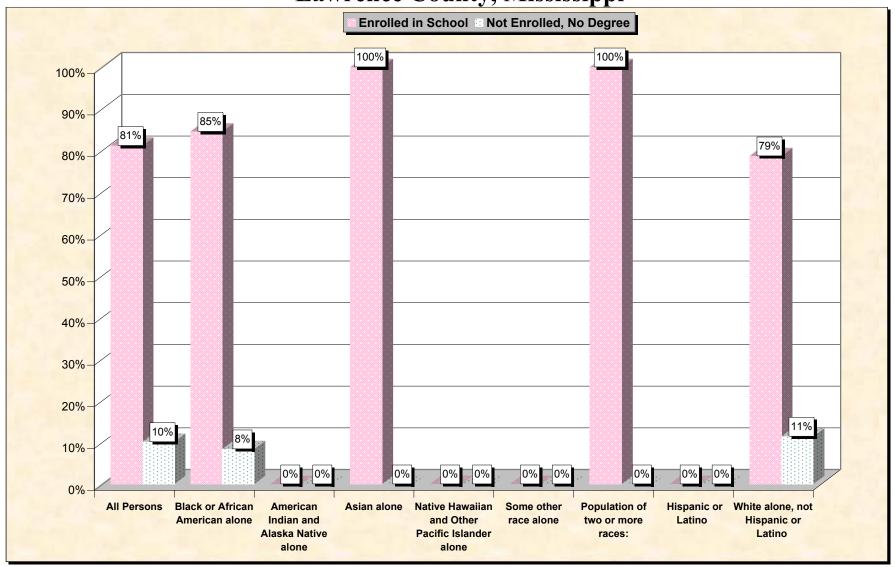

29-Oct-02

Chart 1 -- School Enrollment and Degree Status of Civilians 16 to 19 years
Lawrence County, Mississippi

Source: Data Set: Census 2000 Summary File 3 (SF 3) - Sample Data. P38. ARMED FORCES STATUS BY SCHOOL ENROLLMENT BY EDUCATIONAL ATTAINMENT BY EMPLOYMENT STATUS FOR THE POPULATION 16 TO 19 YEARS [22] - Universe: Population 16 to 19 years; P149B through P149I ARMED FORCES STATUS BY SCHOOL ENROLLMENT BY EDUCATIONAL ATTAINMENT BY EMPLOYMENT STATUS FOR THE POPULATION 16 TO 19 YEARS.