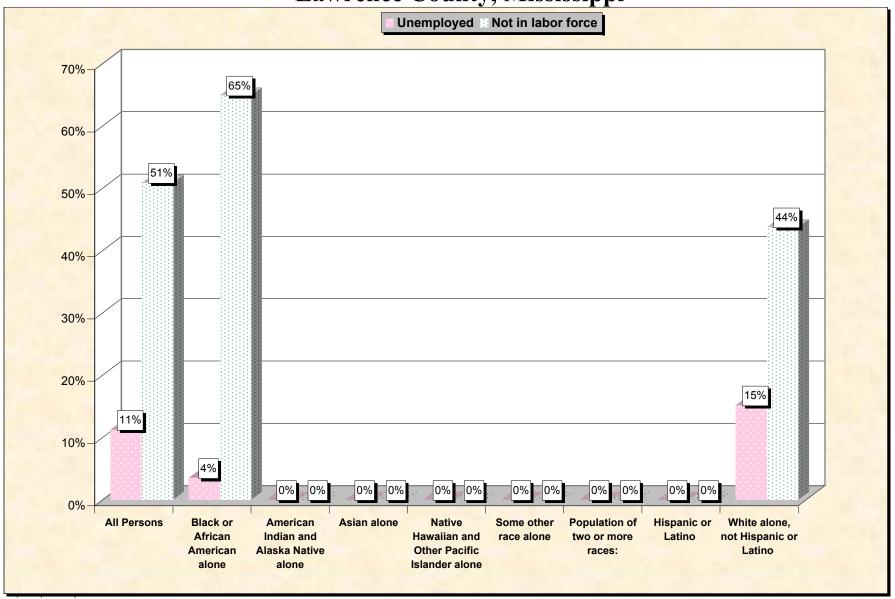

Chart 2 -- Employment Status of Civilian Non-Students 16 to 19 years Lawrence County, Mississippi

Source: Data Set: Census 2000 Summary File 3 (SF 3) - Sample Data. P38. ARMED FORCES STATUS BY SCHOOL ENROLLMENT BY EDUCATIONAL ATTAINMENT BY EMPLOYMENT STATUS FOR THE POPULATION 16 TO 19 YEARS [22] - Universe: Population 16 to 19 years; P149B through P149I ARMED FORCES STATUS BY SCHOOL ENROLLMENT BY EDUCATIONAL ATTAINMENT BY EMPLOYMENT STATUS FOR THE POPULATION 16 TO 19 YEARS.