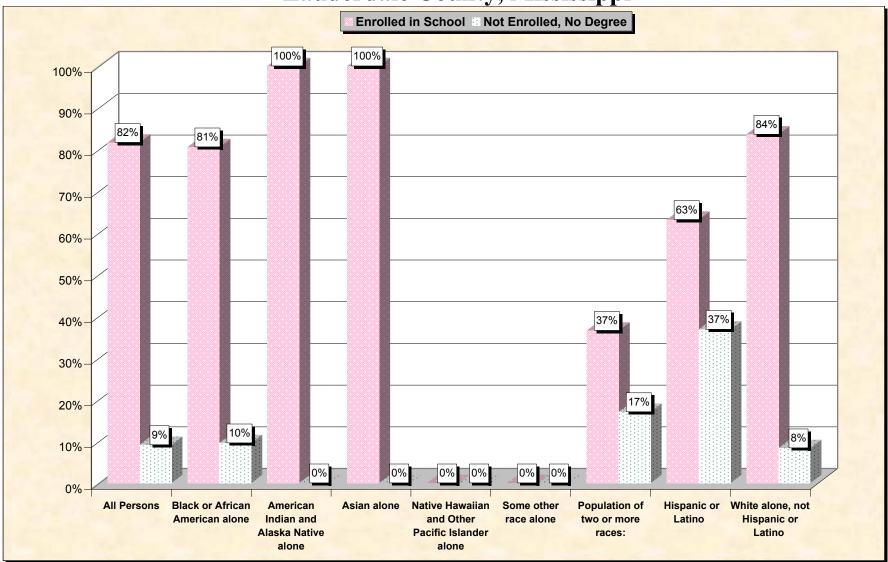

# Chart 1 -- School Enrollment and Degree Status of Civilians 16 to 19 years Lauderdale County, Mississippi

Source: Data Set: Census 2000 Summary File 3 (SF 3) - Sample Data. P38. ARMED FORCES STATUS BY SCHOOL ENROLLMENT BY EDUCATIONAL ATTAINMENT BY EMPLOYMENT STATUS FOR THE POPULATION 16 TO 19 YEARS [22] - Universe: Population 16 to 19 years; P149B through P149I ARMED FORCES STATUS BY SCHOOL ENROLLMENT BY EDUCATIONAL ATTAINMENT BY EMPLOYMENT STATUS FOR THE POPULATION 16 TO 19 YEARS.