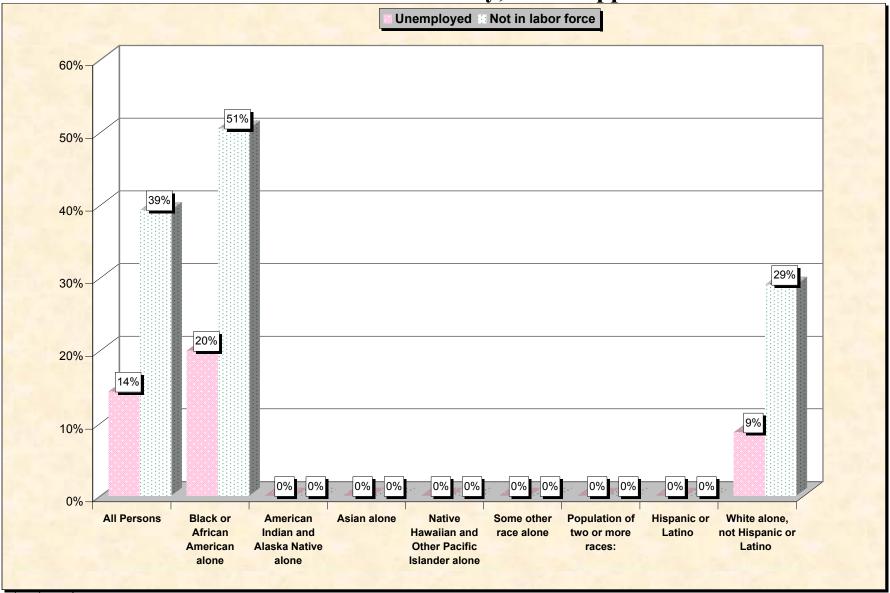

# Chart 2 -- Employment Status of Civilian Non-Students 16 to 19 years Lauderdale County, Mississippi

Source: Data Set: Census 2000 Summary File 3 (SF 3) - Sample Data. P38. ARMED FORCES STATUS BY SCHOOL ENROLLMENT BY EDUCATIONAL ATTAINMENT BY EMPLOYMENT STATUS FOR THE POPULATION 16 TO 19 YEARS [22] - Universe: Population 16 to 19 years; P149B through P149I ARMED FORCES STATUS BY SCHOOL ENROLLMENT BY EDUCATIONAL ATTAINMENT BY EMPLOYMENT STATUS FOR THE POPULATION 16 TO 19 YEARS.