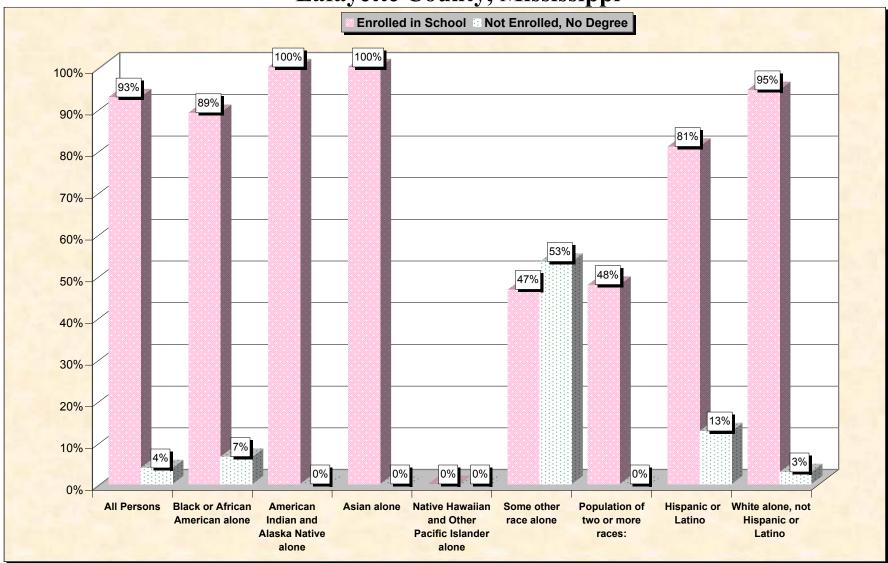

# Chart 1 -- School Enrollment and Degree Status of Civilians 16 to 19 years Lafayette County, Mississippi

Source: Data Set: Census 2000 Summary File 3 (SF 3) - Sample Data. P38. ARMED FORCES STATUS BY SCHOOL ENROLLMENT BY EDUCATIONAL ATTAINMENT BY EMPLOYMENT STATUS FOR THE POPULATION 16 TO 19 YEARS [22] - Universe: Population 16 to 19 years; P149B through P149I ARMED FORCES STATUS BY SCHOOL ENROLLMENT BY EDUCATIONAL ATTAINMENT BY EMPLOYMENT STATUS FOR THE POPULATION 16 TO 19 YEARS.