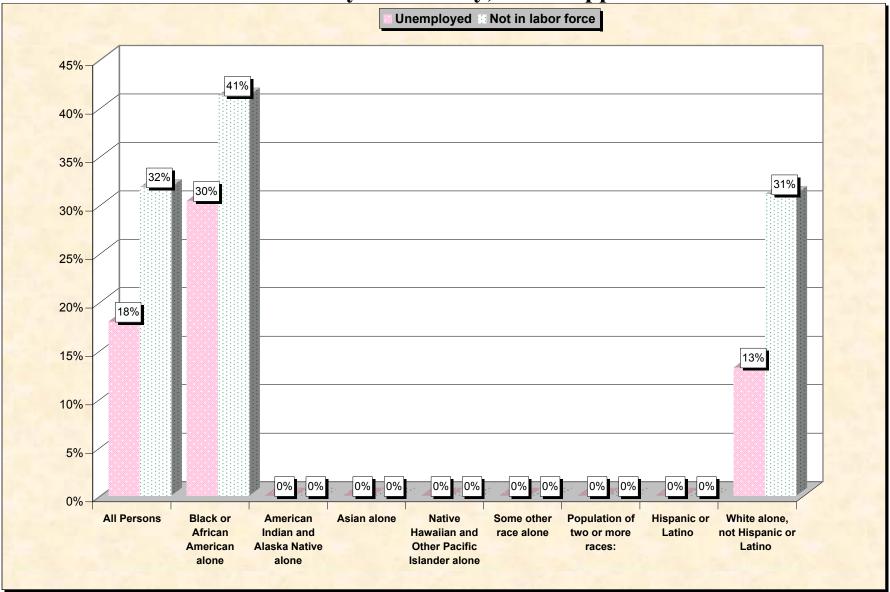

# Chart 2 -- Employment Status of Civilian Non-Students 16 to 19 years Lafayette County, Mississippi

Source: Data Set: Census 2000 Summary File 3 (SF 3) - Sample Data. P38. ARMED FORCES STATUS BY SCHOOL ENROLLMENT BY EDUCATIONAL ATTAINMENT BY EMPLOYMENT STATUS FOR THE POPULATION 16 TO 19 YEARS [22] - Universe: Population 16 to 19 years; P149B through P149I ARMED FORCES STATUS BY SCHOOL ENROLLMENT BY EDUCATIONAL ATTAINMENT BY EMPLOYMENT STATUS FOR THE POPULATION 16 TO 19 YEARS.