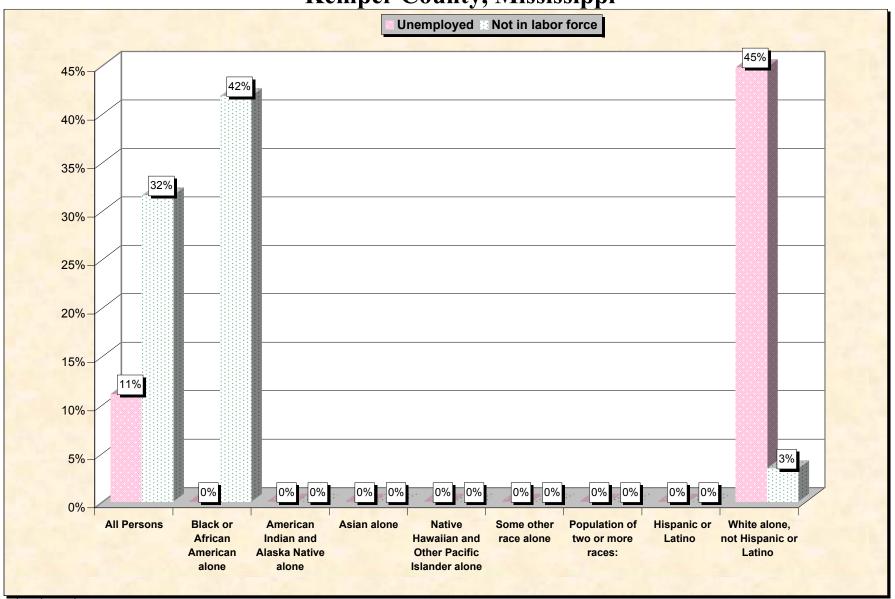

Chart 2 -- Employment Status of Civilian Non-Students 16 to 19 years Kemper County, Mississippi

Source: Data Set: Census 2000 Summary File 3 (SF 3) - Sample Data. P38. ARMED FORCES STATUS BY SCHOOL ENROLLMENT BY EDUCATIONAL ATTAINMENT BY EMPLOYMENT STATUS FOR THE POPULATION 16 TO 19 YEARS [22] - Universe: Population 16 to 19 years; P149B through P149I ARMED FORCES STATUS BY SCHOOL ENROLLMENT BY EDUCATIONAL ATTAINMENT BY EMPLOYMENT STATUS FOR THE POPULATION 16 TO 19 YEARS.