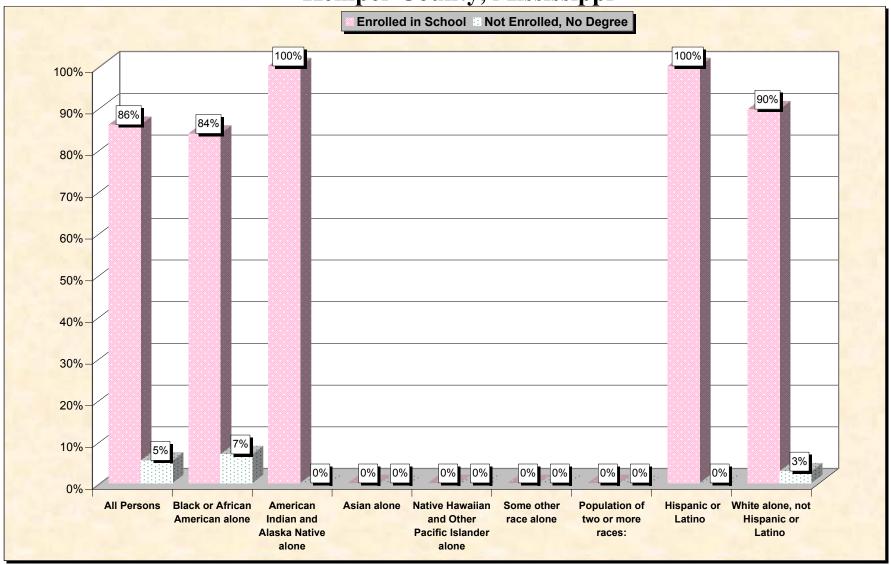

29-Oct-02

Chart 1 -- School Enrollment and Degree Status of Civilians 16 to 19 years Kemper County, Mississippi

Source: Data Set: Census 2000 Summary File 3 (SF 3) - Sample Data. P38. ARMED FORCES STATUS BY SCHOOL ENROLLMENT BY EDUCATIONAL ATTAINMENT BY EMPLOYMENT STATUS FOR THE POPULATION 16 TO 19 YEARS [22] - Universe: Population 16 to 19 years; P149B through P149I ARMED FORCES STATUS BY SCHOOL ENROLLMENT BY EDUCATIONAL ATTAINMENT BY EMPLOYMENT STATUS FOR THE POPULATION 16 TO 19 YEARS.