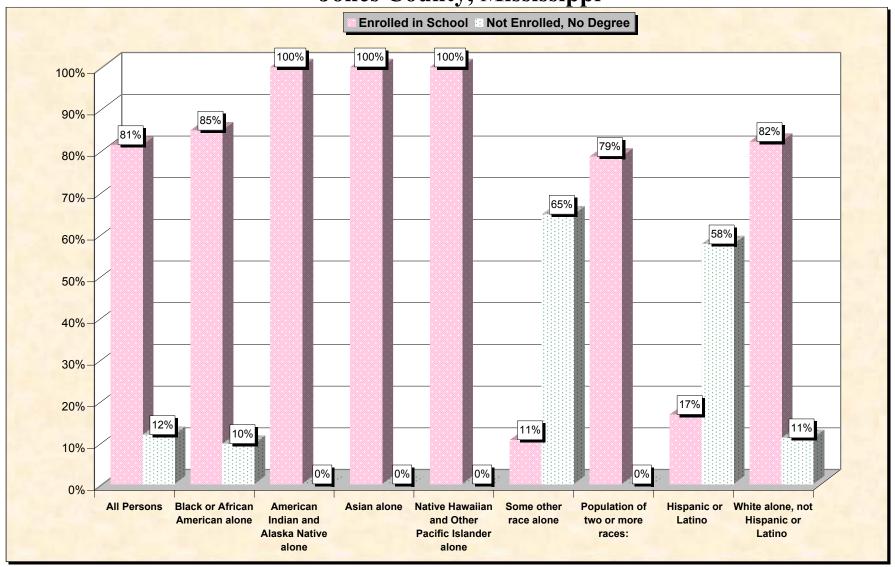

29-Oct-02

Chart 1 -- School Enrollment and Degree Status of Civilians 16 to 19 years
Jones County, Mississippi

Source: Data Set: Census 2000 Summary File 3 (SF 3) - Sample Data. P38. ARMED FORCES STATUS BY SCHOOL ENROLLMENT BY EDUCATIONAL ATTAINMENT BY EMPLOYMENT STATUS FOR THE POPULATION 16 TO 19 YEARS [22] - Universe: Population 16 to 19 years; P149B through P149I ARMED FORCES STATUS BY SCHOOL ENROLLMENT BY EDUCATIONAL ATTAINMENT BY EMPLOYMENT STATUS FOR THE POPULATION 16 TO 19 YEARS.