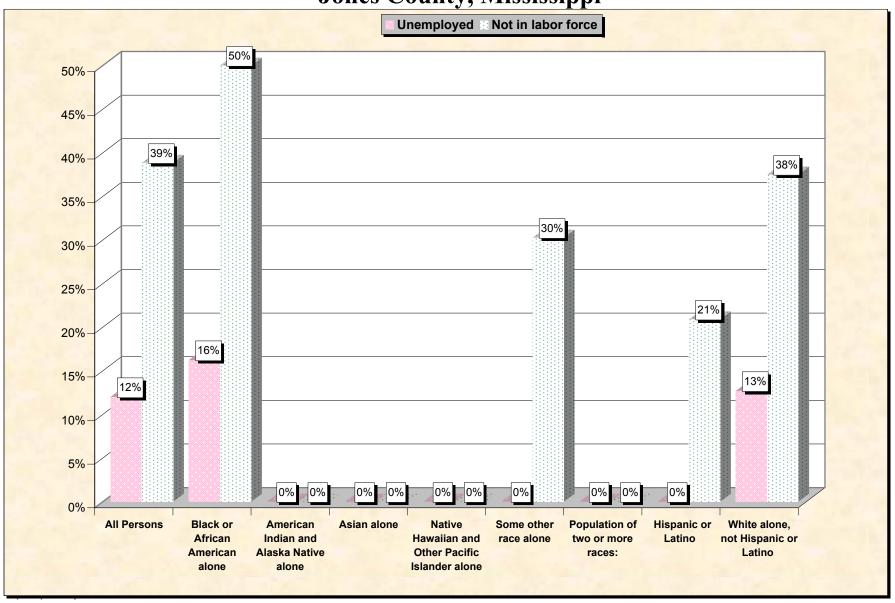

Chart 2 -- Employment Status of Civilian Non-Students 16 to 19 years Jones County, Mississippi

Source: Data Set: Census 2000 Summary File 3 (SF 3) - Sample Data. P38. ARMED FORCES STATUS BY SCHOOL ENROLLMENT BY EDUCATIONAL ATTAINMENT BY EMPLOYMENT STATUS FOR THE POPULATION 16 TO 19 YEARS [22] - Universe: Population 16 to 19 years; P149B through P149I ARMED FORCES STATUS BY SCHOOL ENROLLMENT BY EDUCATIONAL ATTAINMENT BY EMPLOYMENT STATUS FOR THE POPULATION 16 TO 19 YEARS.