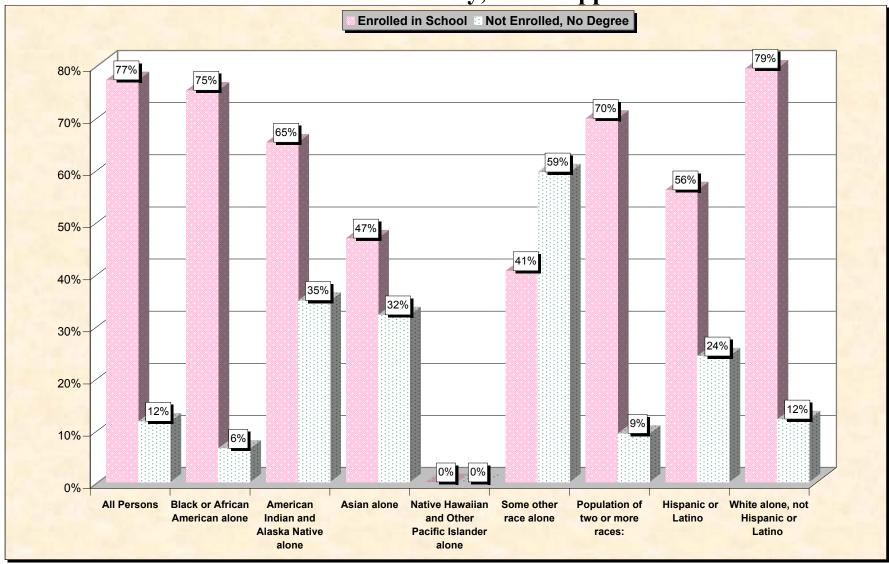

# Chart 1 -- School Enrollment and Degree Status of Civilians 16 to 19 years Jackson County, Mississippi

Source: Data Set: Census 2000 Summary File 3 (SF 3) - Sample Data. P38. ARMED FORCES STATUS BY SCHOOL ENROLLMENT BY EDUCATIONAL ATTAINMENT BY EMPLOYMENT STATUS FOR THE POPULATION 16 TO 19 YEARS [22] - Universe: Population 16 to 19 years; P149B through P149I ARMED FORCES STATUS BY SCHOOL ENROLLMENT BY EDUCATIONAL ATTAINMENT BY EMPLOYMENT STATUS FOR THE POPULATION 16 TO 19 YEARS.

#### Source data for charts

| Jackson County, Mississippi | All Persons |       | American<br>Indian and<br>Alaska<br>Native<br>alone |     | Native<br>Hawaiian<br>and Other<br>Pacific<br>Islander<br>alone | Some other race alone | Population of<br>two or more<br>races: | Hispanic<br>or Latino | White<br>alone, not<br>Hispanic or<br>Latino |
|-----------------------------|-------------|-------|-----------------------------------------------------|-----|-----------------------------------------------------------------|-----------------------|----------------------------------------|-----------------------|----------------------------------------------|
| Total:                      | 7,461       | 1,757 | 112                                                 | 156 | 0                                                               | 01                    | 129                                    |                       | -, -                                         |
| In Armed Forces:            | 101         | 22    | 0                                                   | 0   | 0                                                               | 15                    | 0                                      | 15                    | 64                                           |
| Enrolled in school:         | 4           | 0     | 0                                                   | 0   | 0                                                               | 4                     | 0                                      | 4                     | 0                                            |
| High school graduate        | 4           | 0     | 0                                                   | 0   | -                                                               | 4                     | 0                                      | -                     | 0                                            |
| Not high school graduate    | 0           | 0     | 0                                                   | 0   | 0                                                               | 0                     | 0                                      | -                     | 0                                            |
| Not enrolled in school:     | 97          | 22    | 0                                                   | 0   | 0                                                               | 11                    | 0                                      | 11                    | 64                                           |
| High school graduate        | 97          | 22    | 0                                                   | 0   | 0                                                               | 11                    | 0                                      | 11                    | 64                                           |
| Not high school graduate    | 0           | 0     | 0                                                   | 0   | 0                                                               | 0                     | 0                                      | ů.                    | 0                                            |
| Civilian:                   | 7,360       | 1,735 | 112                                                 | 156 | -                                                               | 37                    | 129                                    |                       | 5,149                                        |
| Enrolled in school:         | 5,679       | 1,304 | 73                                                  | 73  | 0                                                               | 15                    | 90                                     | 51                    | 4,088                                        |
| Employed                    | 2,043       | 343   | 10                                                  | 30  | 0                                                               | 0                     | 16                                     | 13                    | 1,631                                        |
| Unemployed                  | 409         | 153   | 19                                                  | 14  | 0                                                               | 7                     | 0                                      | -                     | 216                                          |
| Not in labor force          | 3,227       | 808   | 44                                                  | 29  |                                                                 | 8                     | 74                                     |                       | 2,241                                        |
| Not enrolled in school:     | 1,681       | 431   | 39                                                  | 83  | 0                                                               | 22                    | 39                                     | 40                    | 1,061                                        |
| High school graduate:       | 825         | 319   | 0                                                   | 33  | 0                                                               | 0                     | 27                                     | 18                    | 440                                          |
| Employed                    | 441         | 147   | 0                                                   | 33  | 0                                                               | 0                     | 9                                      | 6                     | 246                                          |
| Unemployed                  | 133         | 34    | 0                                                   | 0   | 0                                                               | 0                     | 18                                     | 12                    | 81                                           |
| Not in labor force          | 251         | 138   | 0                                                   | 0   | 0                                                               | 0                     | 0                                      | -                     | 113                                          |
| Not high school graduate:   | 856         | 112   | 39                                                  | 50  | 0                                                               | 22                    | 12                                     | 22                    | 621                                          |
| Employed                    | 377         | 30    | 0                                                   | 25  | 0                                                               | 16                    | -                                      | -                     | 306                                          |
| Unemployed                  | 124         | 16    | 22                                                  | 0   | 0                                                               | 0                     | 12                                     | 0                     | 74                                           |
| Not in labor force          | 355         | 66    | 17                                                  | 25  | 0                                                               | 6                     | 0                                      | 6                     | 241                                          |