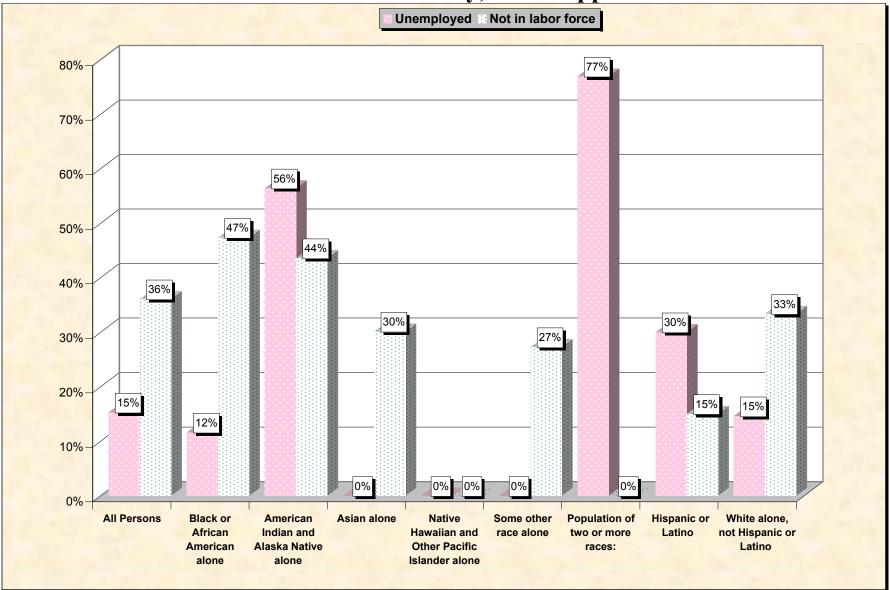

# Chart 2 -- Employment Status of Civilian Non-Students 16 to 19 years Jackson County, Mississippi

Source: Data Set: Census 2000 Summary File 3 (SF 3) - Sample Data. P38. ARMED FORCES STATUS BY SCHOOL ENROLLMENT BY EDUCATIONAL ATTAINMENT BY EMPLOYMENT STATUS FOR THE POPULATION 16 TO 19 YEARS [22] - Universe: Population 16 to 19 years; P149B through P149I ARMED FORCES STATUS BY SCHOOL ENROLLMENT BY EDUCATIONAL ATTAINMENT BY EMPLOYMENT STATUS FOR THE POPULATION 16 TO 19 YEARS.

#### Source data for charts

| Jackson County, Mississippi | All Persons |       | American<br>Indian and<br>Alaska<br>Native<br>alone |     | Native<br>Hawaiian<br>and Other<br>Pacific<br>Islander<br>alone | Some other race alone | Population of<br>two or more<br>races: | Hispanic<br>or Latino | White<br>alone, not<br>Hispanic or<br>Latino |
|-----------------------------|-------------|-------|-----------------------------------------------------|-----|-----------------------------------------------------------------|-----------------------|----------------------------------------|-----------------------|----------------------------------------------|
| Total:                      | 7,461       | 1,757 | 112                                                 | 156 | 0                                                               | 01                    | 129                                    |                       | -, -                                         |
| In Armed Forces:            | 101         | 22    | 0                                                   | 0   | 0                                                               | 15                    | 0                                      | 15                    | 64                                           |
| Enrolled in school:         | 4           | 0     | 0                                                   | 0   | 0                                                               | 4                     | 0                                      | 4                     | 0                                            |
| High school graduate        | 4           | 0     | 0                                                   | 0   | -                                                               | 4                     | 0                                      | -                     | 0                                            |
| Not high school graduate    | 0           | 0     | 0                                                   | 0   | 0                                                               | 0                     | 0                                      | -                     | 0                                            |
| Not enrolled in school:     | 97          | 22    | 0                                                   | 0   | 0                                                               | 11                    | 0                                      | 11                    | 64                                           |
| High school graduate        | 97          | 22    | 0                                                   | 0   | 0                                                               | 11                    | 0                                      | 11                    | 64                                           |
| Not high school graduate    | 0           | 0     | 0                                                   | 0   | 0                                                               | 0                     | 0                                      | ů.                    | 0                                            |
| Civilian:                   | 7,360       | 1,735 | 112                                                 | 156 | -                                                               | 37                    | 129                                    |                       | 5,149                                        |
| Enrolled in school:         | 5,679       | 1,304 | 73                                                  | 73  | 0                                                               | 15                    | 90                                     | 51                    | 4,088                                        |
| Employed                    | 2,043       | 343   | 10                                                  | 30  | 0                                                               | 0                     | 16                                     | 13                    | 1,631                                        |
| Unemployed                  | 409         | 153   | 19                                                  | 14  | 0                                                               | 7                     | 0                                      | -                     | 216                                          |
| Not in labor force          | 3,227       | 808   | 44                                                  | 29  |                                                                 | 8                     | 74                                     |                       | 2,241                                        |
| Not enrolled in school:     | 1,681       | 431   | 39                                                  | 83  | 0                                                               | 22                    | 39                                     | 40                    | 1,061                                        |
| High school graduate:       | 825         | 319   | 0                                                   | 33  | 0                                                               | 0                     | 27                                     | 18                    | 440                                          |
| Employed                    | 441         | 147   | 0                                                   | 33  | 0                                                               | 0                     | 9                                      | 6                     | 246                                          |
| Unemployed                  | 133         | 34    | 0                                                   | 0   | 0                                                               | 0                     | 18                                     | 12                    | 81                                           |
| Not in labor force          | 251         | 138   | 0                                                   | 0   | 0                                                               | 0                     | 0                                      | -                     | 113                                          |
| Not high school graduate:   | 856         | 112   | 39                                                  | 50  | 0                                                               | 22                    | 12                                     | 22                    | 621                                          |
| Employed                    | 377         | 30    | 0                                                   | 25  | 0                                                               | 16                    | -                                      | -                     | 306                                          |
| Unemployed                  | 124         | 16    | 22                                                  | 0   | 0                                                               | 0                     | 12                                     | 0                     | 74                                           |
| Not in labor force          | 355         | 66    | 17                                                  | 25  | 0                                                               | 6                     | 0                                      | 6                     | 241                                          |