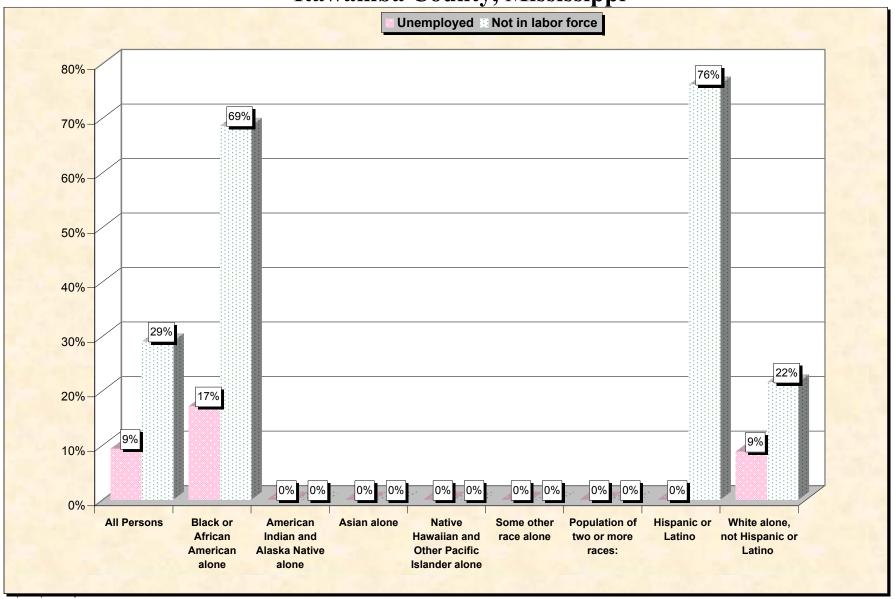

Chart 2 -- Employment Status of Civilian Non-Students 16 to 19 years Itawamba County, Mississippi

Source: Data Set: Census 2000 Summary File 3 (SF 3) - Sample Data. P38. ARMED FORCES STATUS BY SCHOOL ENROLLMENT BY EDUCATIONAL ATTAINMENT BY EMPLOYMENT STATUS FOR THE POPULATION 16 TO 19 YEARS [22] - Universe: Population 16 to 19 years; P149B through P149I ARMED FORCES STATUS BY SCHOOL ENROLLMENT BY EDUCATIONAL ATTAINMENT BY EMPLOYMENT STATUS FOR THE POPULATION 16 TO 19 YEARS.