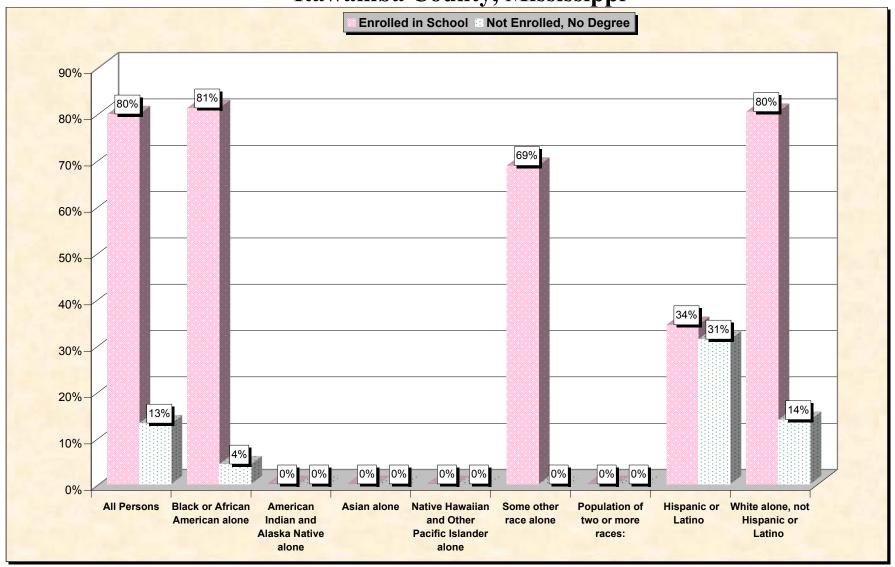

29-Oct-02

Chart 1 -- School Enrollment and Degree Status of Civilians 16 to 19 years Itawamba County, Mississippi

Source: Data Set: Census 2000 Summary File 3 (SF 3) - Sample Data. P38. ARMED FORCES STATUS BY SCHOOL ENROLLMENT BY EDUCATIONAL ATTAINMENT BY EMPLOYMENT STATUS FOR THE POPULATION 16 TO 19 YEARS [22] - Universe: Population 16 to 19 years; P149B through P149I ARMED FORCES STATUS BY SCHOOL ENROLLMENT BY EDUCATIONAL ATTAINMENT BY EMPLOYMENT STATUS FOR THE POPULATION 16 TO 19 YEARS.