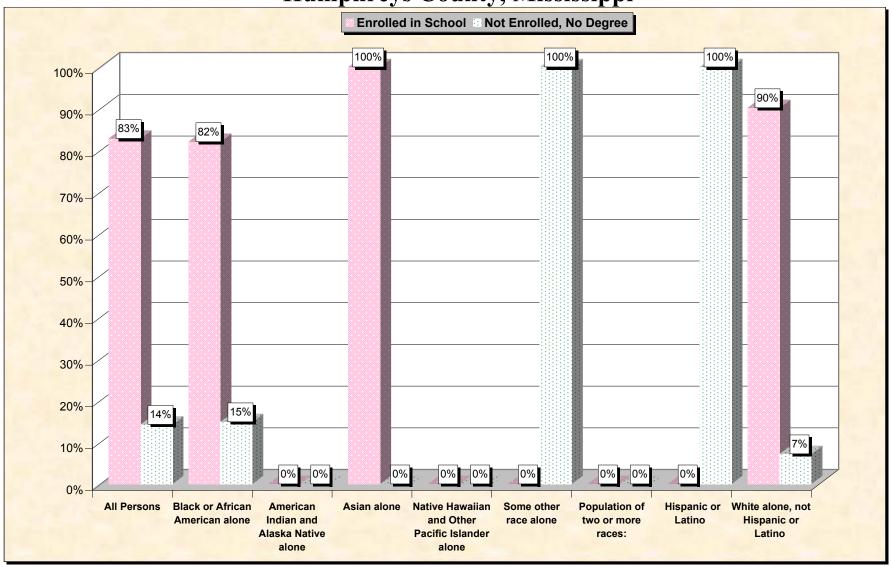

29-Oct-02

Chart 1 -- School Enrollment and Degree Status of Civilians 16 to 19 years Humphreys County, Mississippi

Source: Data Set: Census 2000 Summary File 3 (SF 3) - Sample Data. P38. ARMED FORCES STATUS BY SCHOOL ENROLLMENT BY EDUCATIONAL ATTAINMENT BY EMPLOYMENT STATUS FOR THE POPULATION 16 TO 19 YEARS [22] - Universe: Population 16 to 19 years; P149B through P149I ARMED FORCES STATUS BY SCHOOL ENROLLMENT BY EDUCATIONAL ATTAINMENT BY EMPLOYMENT STATUS FOR THE POPULATION 16 TO 19 YEARS.