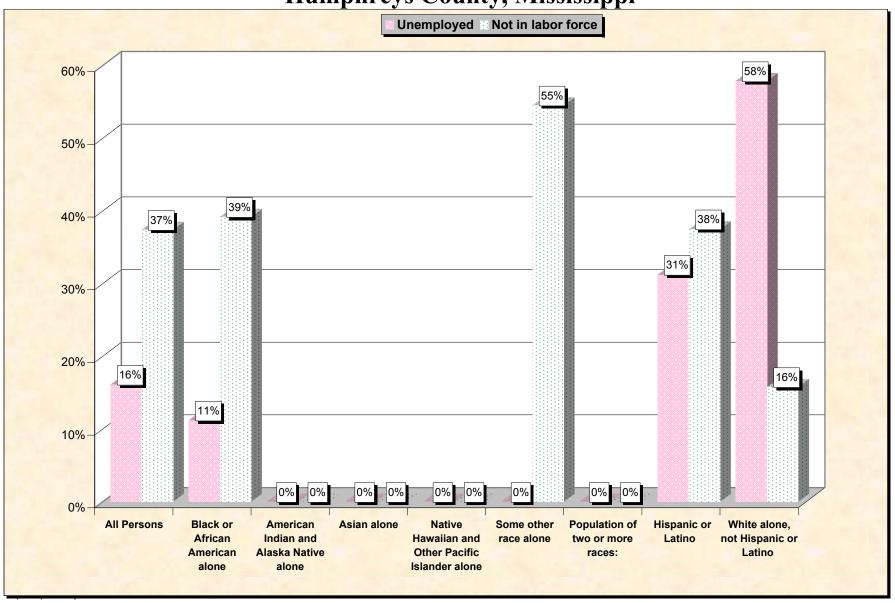

Chart 2 -- Employment Status of Civilian Non-Students 16 to 19 years Humphreys County, Mississippi

Source: Data Set: Census 2000 Summary File 3 (SF 3) - Sample Data. P38. ARMED FORCES STATUS BY SCHOOL ENROLLMENT BY EDUCATIONAL ATTAINMENT BY EMPLOYMENT STATUS FOR THE POPULATION 16 TO 19 YEARS [22] - Universe: Population 16 to 19 years; P149B through P149I ARMED FORCES STATUS BY SCHOOL ENROLLMENT BY EDUCATIONAL ATTAINMENT BY EMPLOYMENT STATUS FOR THE POPULATION 16 TO 19 YEARS.