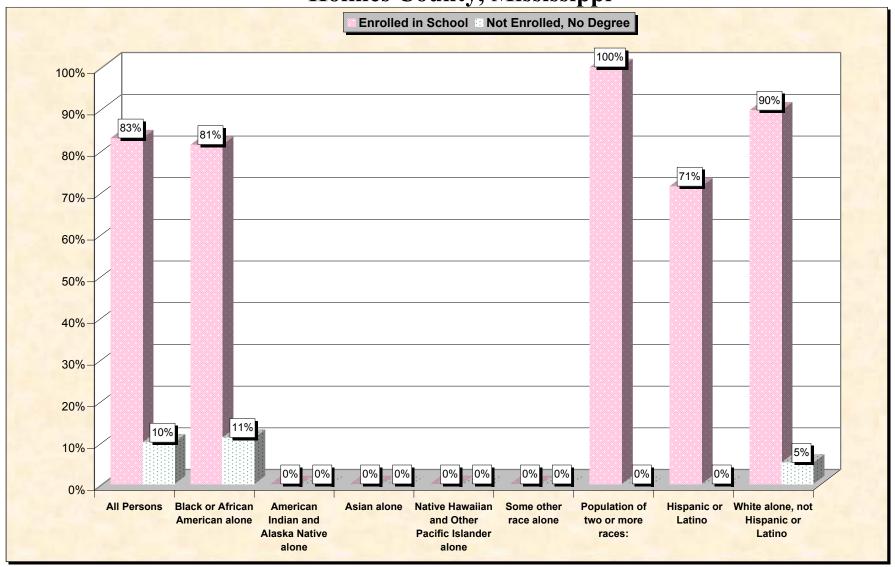

29-Oct-02

Chart 1 -- School Enrollment and Degree Status of Civilians 16 to 19 years Holmes County, Mississippi

Source: Data Set: Census 2000 Summary File 3 (SF 3) - Sample Data. P38. ARMED FORCES STATUS BY SCHOOL ENROLLMENT BY EDUCATIONAL ATTAINMENT BY EMPLOYMENT STATUS FOR THE POPULATION 16 TO 19 YEARS [22] - Universe: Population 16 to 19 years; P149B through P149I ARMED FORCES STATUS BY SCHOOL ENROLLMENT BY EDUCATIONAL ATTAINMENT BY EMPLOYMENT STATUS FOR THE POPULATION 16 TO 19 YEARS.