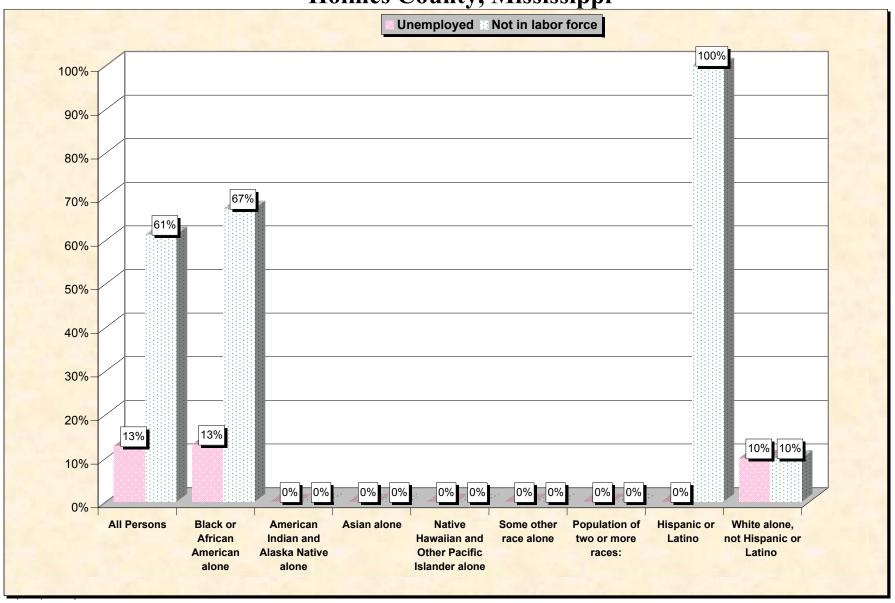

Chart 2 -- Employment Status of Civilian Non-Students 16 to 19 years Holmes County, Mississippi

Source: Data Set: Census 2000 Summary File 3 (SF 3) - Sample Data. P38. ARMED FORCES STATUS BY SCHOOL ENROLLMENT BY EDUCATIONAL ATTAINMENT BY EMPLOYMENT STATUS FOR THE POPULATION 16 TO 19 YEARS [22] - Universe: Population 16 to 19 years; P149B through P149I ARMED FORCES STATUS BY SCHOOL ENROLLMENT BY EDUCATIONAL ATTAINMENT BY EMPLOYMENT STATUS FOR THE POPULATION 16 TO 19 YEARS.