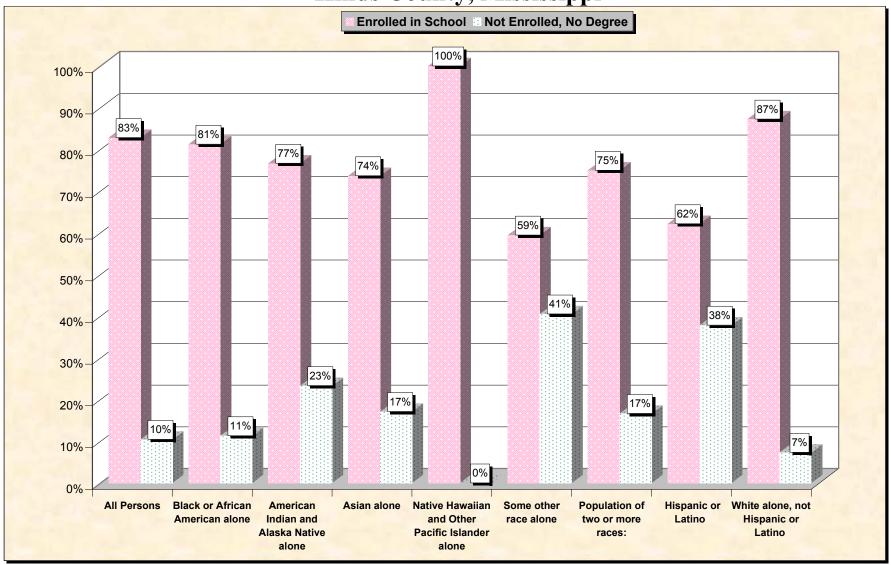

29-Oct-02

Chart 1 -- School Enrollment and Degree Status of Civilians 16 to 19 years Hinds County, Mississippi

Source: Data Set: Census 2000 Summary File 3 (SF 3) - Sample Data. P38. ARMED FORCES STATUS BY SCHOOL ENROLLMENT BY EDUCATIONAL ATTAINMENT BY EMPLOYMENT STATUS FOR THE POPULATION 16 TO 19 YEARS [22] - Universe: Population 16 to 19 years; P149B through P149I ARMED FORCES STATUS BY SCHOOL ENROLLMENT BY EDUCATIONAL ATTAINMENT BY EMPLOYMENT STATUS FOR THE POPULATION 16 TO 19 YEARS.