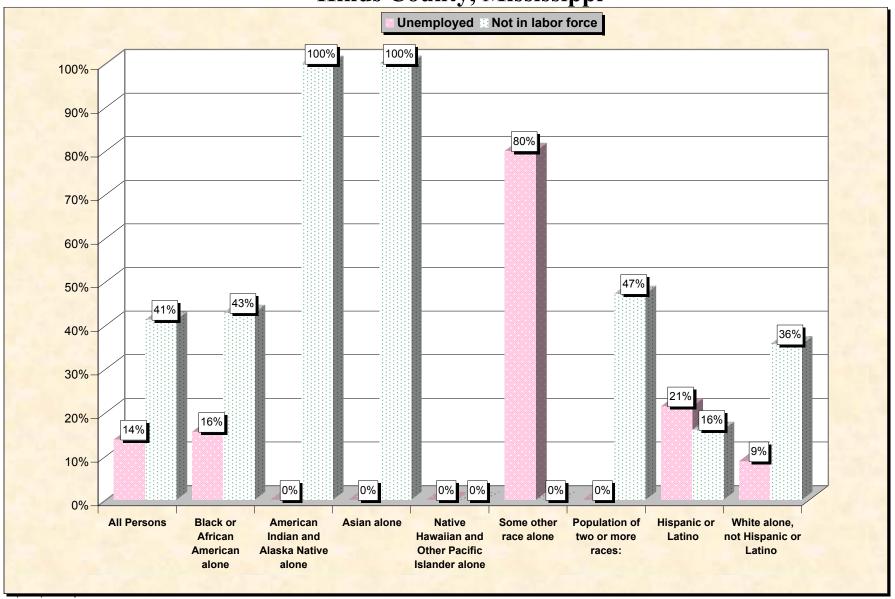

Chart 2 -- Employment Status of Civilian Non-Students 16 to 19 years Hinds County, Mississippi

Source: Data Set: Census 2000 Summary File 3 (SF 3) - Sample Data. P38. ARMED FORCES STATUS BY SCHOOL ENROLLMENT BY EDUCATIONAL ATTAINMENT BY EMPLOYMENT STATUS FOR THE POPULATION 16 TO 19 YEARS [22] - Universe: Population 16 to 19 years; P149B through P149I ARMED FORCES STATUS BY SCHOOL ENROLLMENT BY EDUCATIONAL ATTAINMENT BY EMPLOYMENT STATUS FOR THE POPULATION 16 TO 19 YEARS.