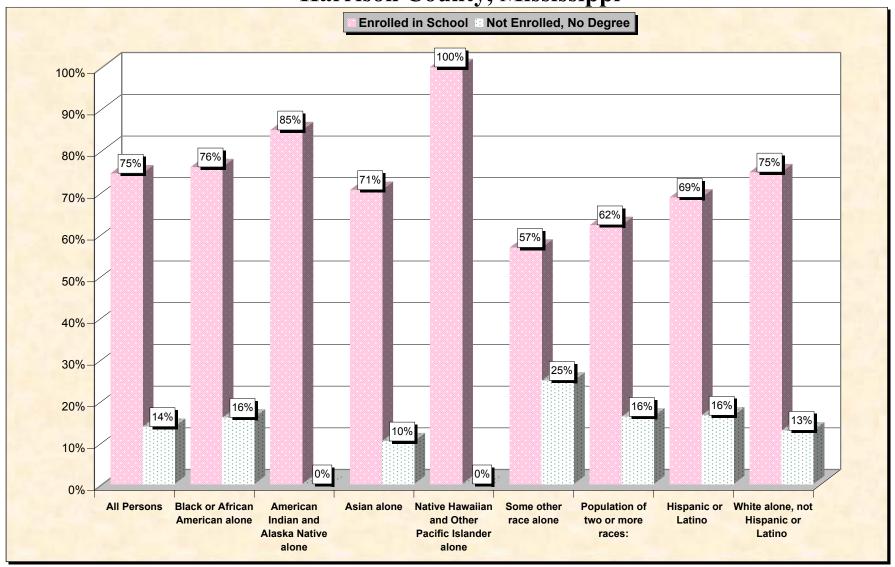

29-Oct-02

Chart 1 -- School Enrollment and Degree Status of Civilians 16 to 19 years
Harrison County, Mississippi

Source: Data Set: Census 2000 Summary File 3 (SF 3) - Sample Data. P38. ARMED FORCES STATUS BY SCHOOL ENROLLMENT BY EDUCATIONAL ATTAINMENT BY EMPLOYMENT STATUS FOR THE POPULATION 16 TO 19 YEARS [22] - Universe: Population 16 to 19 years; P149B through P149I ARMED FORCES STATUS BY SCHOOL ENROLLMENT BY EDUCATIONAL ATTAINMENT BY EMPLOYMENT STATUS FOR THE POPULATION 16 TO 19 YEARS.