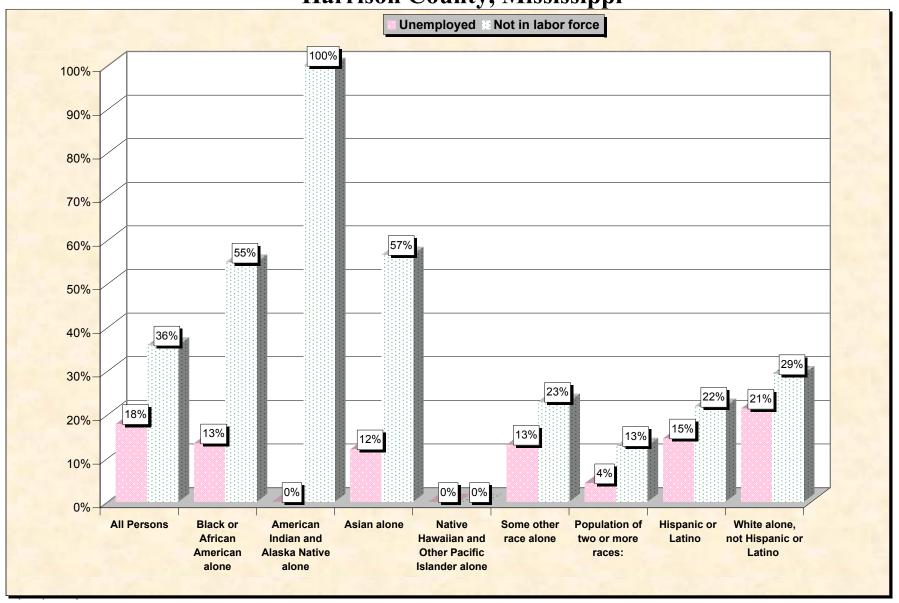

Chart 2 -- Employment Status of Civilian Non-Students 16 to 19 years Harrison County, Mississippi

Source: Data Set: Census 2000 Summary File 3 (SF 3) - Sample Data. P38. ARMED FORCES STATUS BY SCHOOL ENROLLMENT BY EDUCATIONAL ATTAINMENT BY EMPLOYMENT STATUS FOR THE POPULATION 16 TO 19 YEARS [22] - Universe: Population 16 to 19 years; P149B through P149I ARMED FORCES STATUS BY SCHOOL ENROLLMENT BY EDUCATIONAL ATTAINMENT BY EMPLOYMENT STATUS FOR THE POPULATION 16 TO 19 YEARS.