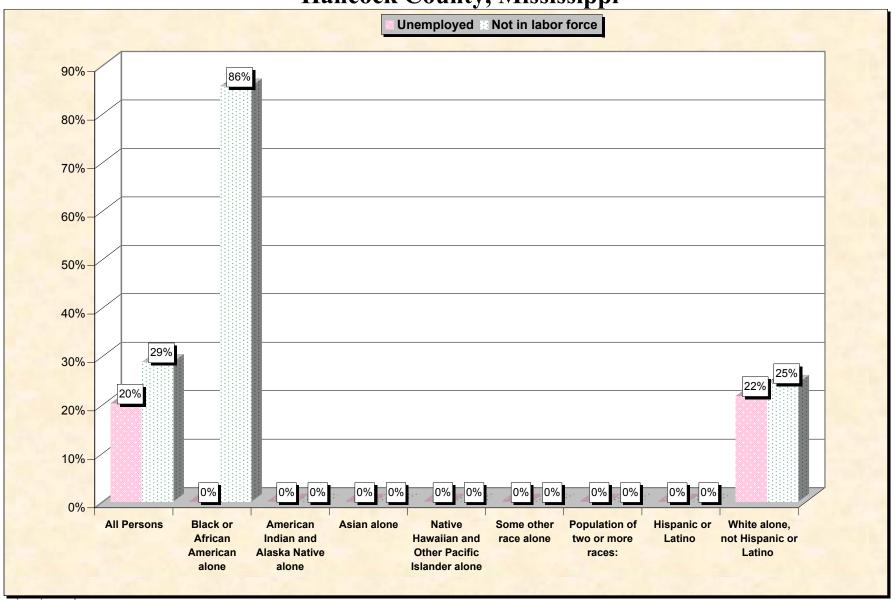

Chart 2 -- Employment Status of Civilian Non-Students 16 to 19 years Hancock County, Mississippi

Source: Data Set: Census 2000 Summary File 3 (SF 3) - Sample Data. P38. ARMED FORCES STATUS BY SCHOOL ENROLLMENT BY EDUCATIONAL ATTAINMENT BY EMPLOYMENT STATUS FOR THE POPULATION 16 TO 19 YEARS [22] - Universe: Population 16 to 19 years; P149B through P149I ARMED FORCES STATUS BY SCHOOL ENROLLMENT BY EDUCATIONAL ATTAINMENT BY EMPLOYMENT STATUS FOR THE POPULATION 16 TO 19 YEARS.