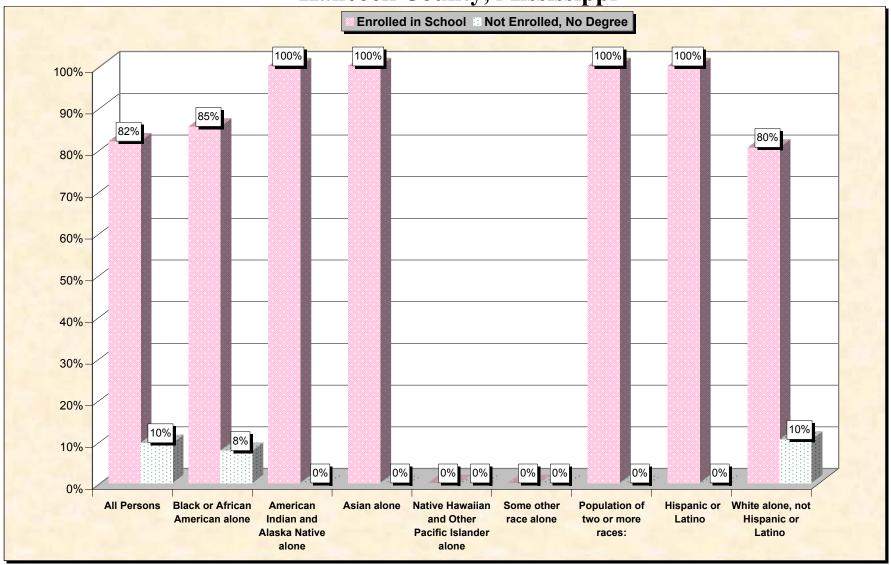

29-Oct-02

Chart 1 -- School Enrollment and Degree Status of Civilians 16 to 19 years
Hancock County, Mississippi

Source: Data Set: Census 2000 Summary File 3 (SF 3) - Sample Data. P38. ARMED FORCES STATUS BY SCHOOL ENROLLMENT BY EDUCATIONAL ATTAINMENT BY EMPLOYMENT STATUS FOR THE POPULATION 16 TO 19 YEARS [22] - Universe: Population 16 to 19 years; P149B through P149I ARMED FORCES STATUS BY SCHOOL ENROLLMENT BY EDUCATIONAL ATTAINMENT BY EMPLOYMENT STATUS FOR THE POPULATION 16 TO 19 YEARS.