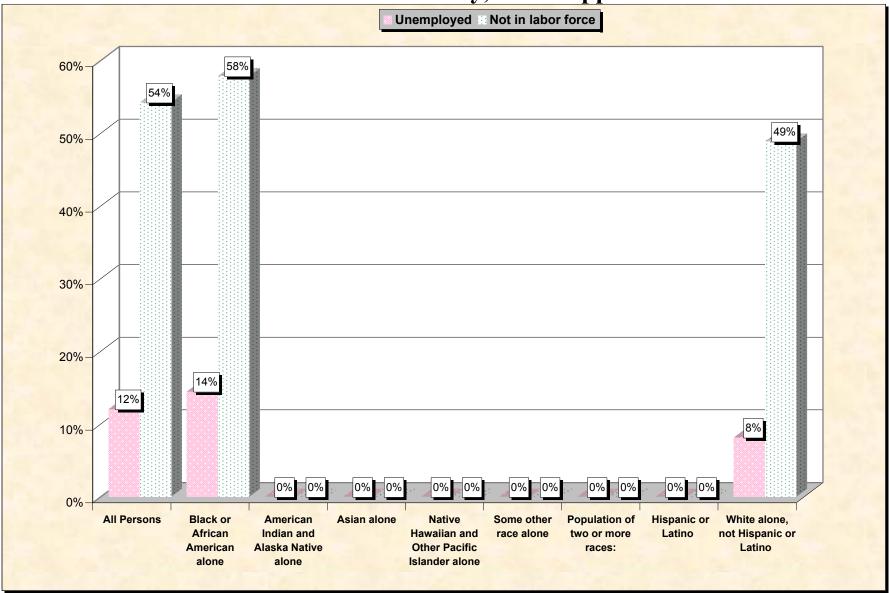

# Chart 2 -- Employment Status of Civilian Non-Students 16 to 19 years Grenada County, Mississippi

Source: Data Set: Census 2000 Summary File 3 (SF 3) - Sample Data. P38. ARMED FORCES STATUS BY SCHOOL ENROLLMENT BY EDUCATIONAL ATTAINMENT BY EMPLOYMENT STATUS FOR THE POPULATION 16 TO 19 YEARS [22] - Universe: Population 16 to 19 years; P149B through P149I ARMED FORCES STATUS BY SCHOOL ENROLLMENT BY EDUCATIONAL ATTAINMENT BY EMPLOYMENT STATUS FOR THE POPULATION 16 TO 19 YEARS.

#### Source data for charts

| Grenada County, Mississippi |       | alone |   | Asian alone |   | Some other<br>race alone | Population of<br>two or more<br>races: | Hispanic<br>or Latino | White<br>alone, not<br>Hispanic or<br>Latino |
|-----------------------------|-------|-------|---|-------------|---|--------------------------|----------------------------------------|-----------------------|----------------------------------------------|
| Total:                      | 1,257 | 674   | 0 | 0           | 0 | 0                        | 17                                     |                       | 564                                          |
| In Armed Forces:            | 0     | 0     | 0 | 0           | 0 | 0                        | 0                                      | -                     | -                                            |
| Enrolled in school:         | 0     | 0     | 0 | 0           | 0 | 0                        |                                        | -                     |                                              |
| High school graduate        | 0     | 0     | 0 | 0           | 0 | 0                        | -                                      | -                     |                                              |
| Not high school graduate    | 0     | •     | 0 | 0           | 0 | 0                        | _                                      | -                     | 0                                            |
| Not enrolled in school:     | 0     | 0     | 0 | 0           | 0 | 0                        | 0                                      | Ţ                     | 0                                            |
| High school graduate        | 0     | 0     | 0 | 0           | 0 | 0                        | _                                      | -                     | 0                                            |
| Not high school graduate    | 0     | 0     | 0 | 0           | 0 | 0                        | 0                                      | -                     | 0                                            |
| Civilian:                   | 1,257 | 674   | 0 | 0           | 0 | 0                        | 17                                     | 2                     | 564                                          |
| Enrolled in school:         | 892   | 446   | 0 | 0           | 0 | 0                        | 17                                     | 0                     | 429                                          |
| Employed                    | 267   | 174   | 0 | 0           | 0 | 0                        | 12                                     |                       | 81                                           |
| Unemployed                  | 51    | 27    | 0 | 0           | 0 | 0                        | 0                                      | 0                     |                                              |
| Not in labor force          | 574   | 245   | 0 | 0           | 0 | 0                        | 5                                      | 0                     | 324                                          |
| Not enrolled in school:     | 365   | 228   | 0 | 0           | 0 | 0                        | 0                                      | 2                     | 135                                          |
| High school graduate:       | 114   | 65    | 0 | 0           | 0 | 0                        | 0                                      | 0                     | 49                                           |
| Employed                    | 53    | 23    | 0 | 0           | 0 | 0                        | 0                                      | 0                     | 30                                           |
| Unemployed                  | 9     | 9     | 0 | 0           | 0 | 0                        | 0                                      | 0                     | 0                                            |
| Not in labor force          | 52    | 33    | 0 | 0           | 0 | 0                        | 0                                      | 0                     | 19                                           |
| Not high school graduate:   | 251   | 163   | 0 | 0           | 0 | 0                        | 0                                      | 2                     | 86                                           |
| Employed                    | 70    | 40    | 0 | 0           | 0 | 0                        | 0                                      | 2                     | 28                                           |
| Unemployed                  | 35    | 24    | 0 | 0           | 0 | 0                        | 0                                      | 0                     | 11                                           |
| Not in labor force          | 146   | 99    | 0 | 0           | 0 | 0                        | 0                                      | 0                     | 47                                           |