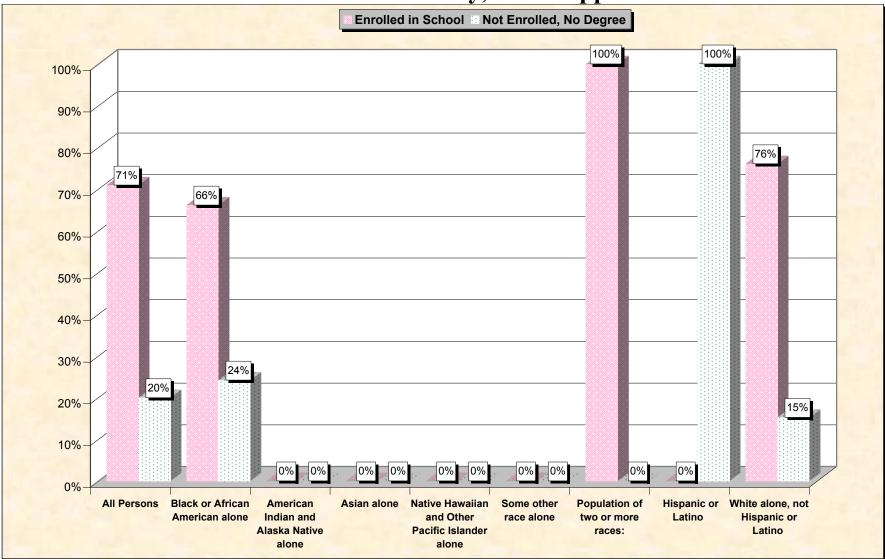

# Chart 1 -- School Enrollment and Degree Status of Civilians 16 to 19 years Grenada County, Mississippi

Source: Data Set: Census 2000 Summary File 3 (SF 3) - Sample Data. P38. ARMED FORCES STATUS BY SCHOOL ENROLLMENT BY EDUCATIONAL ATTAINMENT BY EMPLOYMENT STATUS FOR THE POPULATION 16 TO 19 YEARS [22] - Universe: Population 16 to 19 years; P149B through P149I ARMED FORCES STATUS BY SCHOOL ENROLLMENT BY EDUCATIONAL ATTAINMENT BY EMPLOYMENT STATUS FOR THE POPULATION 16 TO 19 YEARS.

#### Source data for charts

| Grenada County, Mississippi |       | alone |   | Asian alone |   | Some other<br>race alone | Population of<br>two or more<br>races: | Hispanic<br>or Latino | White<br>alone, not<br>Hispanic or<br>Latino |
|-----------------------------|-------|-------|---|-------------|---|--------------------------|----------------------------------------|-----------------------|----------------------------------------------|
| Total:                      | 1,257 | 674   | 0 | 0           | 0 | 0                        | 17                                     |                       | 564                                          |
| In Armed Forces:            | 0     | 0     | 0 | 0           | 0 | 0                        | 0                                      | -                     | -                                            |
| Enrolled in school:         | 0     | 0     | 0 | 0           | 0 | 0                        |                                        | -                     |                                              |
| High school graduate        | 0     | 0     | 0 | 0           | 0 | 0                        | -                                      | -                     |                                              |
| Not high school graduate    | 0     | •     | 0 | 0           | 0 | 0                        | _                                      | -                     | 0                                            |
| Not enrolled in school:     | 0     | 0     | 0 | 0           | 0 | 0                        | 0                                      | Ţ                     | 0                                            |
| High school graduate        | 0     | 0     | 0 | 0           | 0 | 0                        | _                                      | -                     | 0                                            |
| Not high school graduate    | 0     | 0     | 0 | 0           | 0 | 0                        | 0                                      | -                     | 0                                            |
| Civilian:                   | 1,257 | 674   | 0 | 0           | 0 | 0                        | 17                                     | 2                     | 564                                          |
| Enrolled in school:         | 892   | 446   | 0 | 0           | 0 | 0                        | 17                                     | 0                     | 429                                          |
| Employed                    | 267   | 174   | 0 | 0           | 0 | 0                        | 12                                     |                       | 81                                           |
| Unemployed                  | 51    | 27    | 0 | 0           | 0 | 0                        | 0                                      | 0                     |                                              |
| Not in labor force          | 574   | 245   | 0 | 0           | 0 | 0                        | 5                                      | 0                     | 324                                          |
| Not enrolled in school:     | 365   | 228   | 0 | 0           | 0 | 0                        | 0                                      | 2                     | 135                                          |
| High school graduate:       | 114   | 65    | 0 | 0           | 0 | 0                        | 0                                      | 0                     | 49                                           |
| Employed                    | 53    | 23    | 0 | 0           | 0 | 0                        | 0                                      | 0                     | 30                                           |
| Unemployed                  | 9     | 9     | 0 | 0           | 0 | 0                        | 0                                      | 0                     | 0                                            |
| Not in labor force          | 52    | 33    | 0 | 0           | 0 | 0                        | 0                                      | 0                     | 19                                           |
| Not high school graduate:   | 251   | 163   | 0 | 0           | 0 | 0                        | 0                                      | 2                     | 86                                           |
| Employed                    | 70    | 40    | 0 | 0           | 0 | 0                        | 0                                      | 2                     | 28                                           |
| Unemployed                  | 35    | 24    | 0 | 0           | 0 | 0                        | 0                                      | 0                     | 11                                           |
| Not in labor force          | 146   | 99    | 0 | 0           | 0 | 0                        | 0                                      | 0                     | 47                                           |