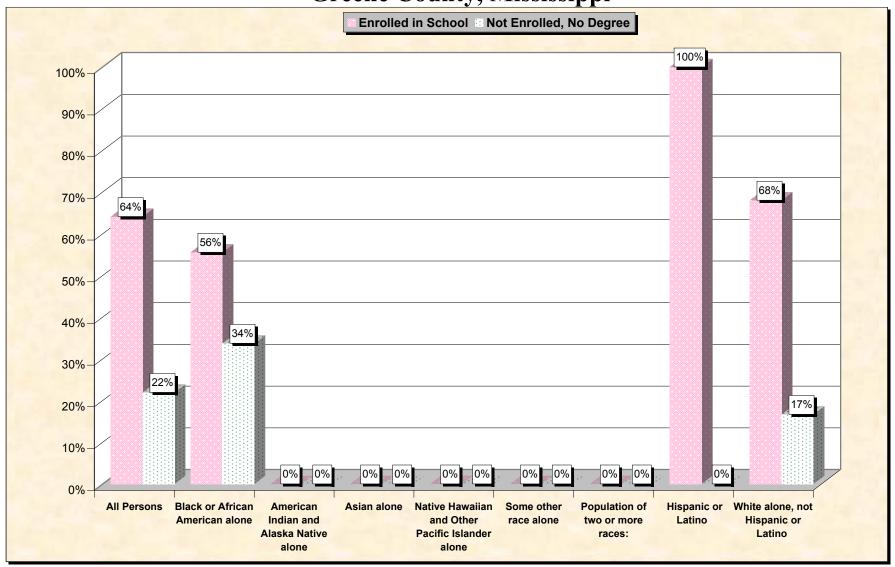

29-Oct-02

Chart 1 -- School Enrollment and Degree Status of Civilians 16 to 19 years Greene County, Mississippi

Source: Data Set: Census 2000 Summary File 3 (SF 3) - Sample Data. P38. ARMED FORCES STATUS BY SCHOOL ENROLLMENT BY EDUCATIONAL ATTAINMENT BY EMPLOYMENT STATUS FOR THE POPULATION 16 TO 19 YEARS [22] - Universe: Population 16 to 19 years; P149B through P149I ARMED FORCES STATUS BY SCHOOL ENROLLMENT BY EDUCATIONAL ATTAINMENT BY EMPLOYMENT STATUS FOR THE POPULATION 16 TO 19 YEARS.