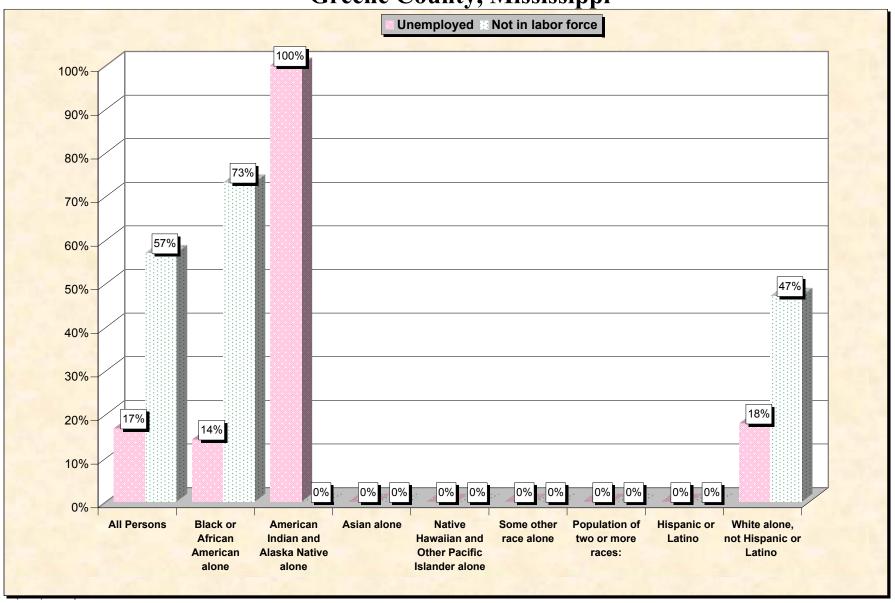

Chart 2 -- Employment Status of Civilian Non-Students 16 to 19 years Greene County, Mississippi

Source: Data Set: Census 2000 Summary File 3 (SF 3) - Sample Data. P38. ARMED FORCES STATUS BY SCHOOL ENROLLMENT BY EDUCATIONAL ATTAINMENT BY EMPLOYMENT STATUS FOR THE POPULATION 16 TO 19 YEARS [22] - Universe: Population 16 to 19 years; P149B through P149I ARMED FORCES STATUS BY SCHOOL ENROLLMENT BY EDUCATIONAL ATTAINMENT BY EMPLOYMENT STATUS FOR THE POPULATION 16 TO 19 YEARS.