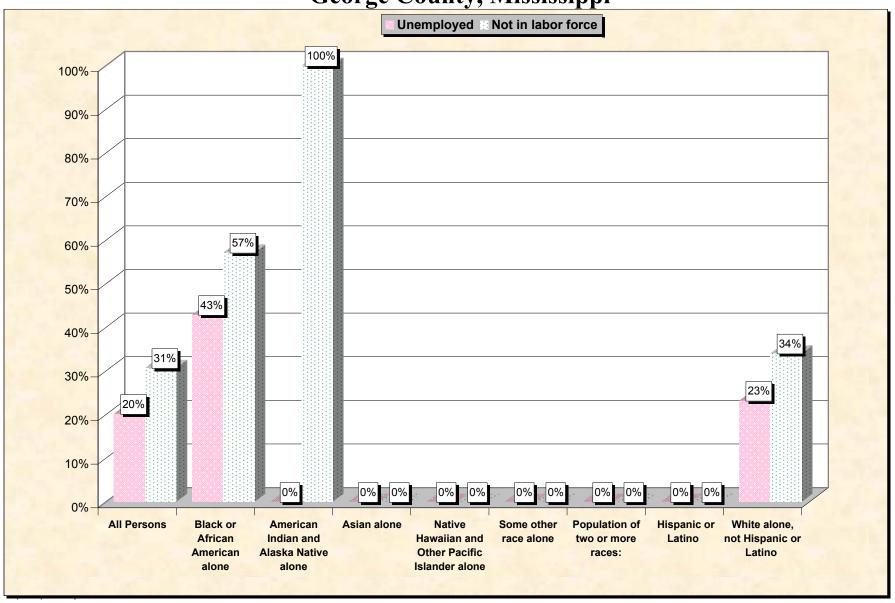

Chart 2 -- Employment Status of Civilian Non-Students 16 to 19 years George County, Mississippi

Source: Data Set: Census 2000 Summary File 3 (SF 3) - Sample Data. P38. ARMED FORCES STATUS BY SCHOOL ENROLLMENT BY EDUCATIONAL ATTAINMENT BY EMPLOYMENT STATUS FOR THE POPULATION 16 TO 19 YEARS [22] - Universe: Population 16 to 19 years; P149B through P149I ARMED FORCES STATUS BY SCHOOL ENROLLMENT BY EDUCATIONAL ATTAINMENT BY EMPLOYMENT STATUS FOR THE POPULATION 16 TO 19 YEARS.