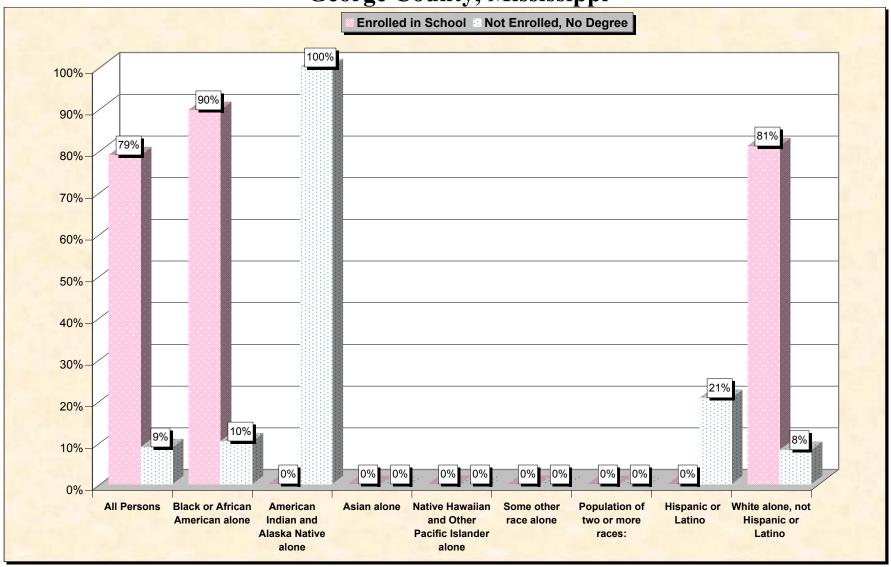

29-Oct-02

Chart 1 -- School Enrollment and Degree Status of Civilians 16 to 19 years George County, Mississippi

Source: Data Set: Census 2000 Summary File 3 (SF 3) - Sample Data. P38. ARMED FORCES STATUS BY SCHOOL ENROLLMENT BY EDUCATIONAL ATTAINMENT BY EMPLOYMENT STATUS FOR THE POPULATION 16 TO 19 YEARS [22] - Universe: Population 16 to 19 years; P149B through P149I ARMED FORCES STATUS BY SCHOOL ENROLLMENT BY EDUCATIONAL ATTAINMENT BY EMPLOYMENT STATUS FOR THE POPULATION 16 TO 19 YEARS.