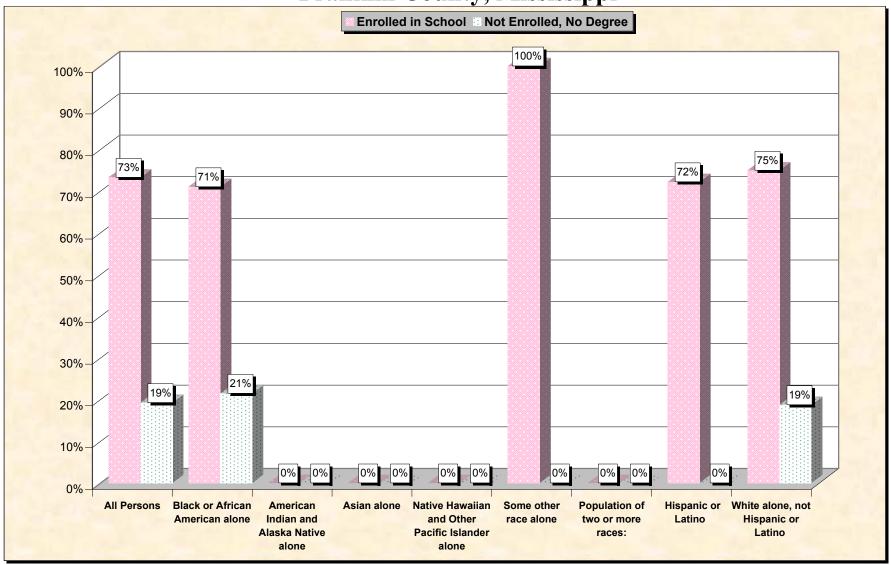

29-Oct-02

Chart 1 -- School Enrollment and Degree Status of Civilians 16 to 19 years Franklin County, Mississippi

Source: Data Set: Census 2000 Summary File 3 (SF 3) - Sample Data. P38. ARMED FORCES STATUS BY SCHOOL ENROLLMENT BY EDUCATIONAL ATTAINMENT BY EMPLOYMENT STATUS FOR THE POPULATION 16 TO 19 YEARS [22] - Universe: Population 16 to 19 years; P149B through P149I ARMED FORCES STATUS BY SCHOOL ENROLLMENT BY EDUCATIONAL ATTAINMENT BY EMPLOYMENT STATUS FOR THE POPULATION 16 TO 19 YEARS.