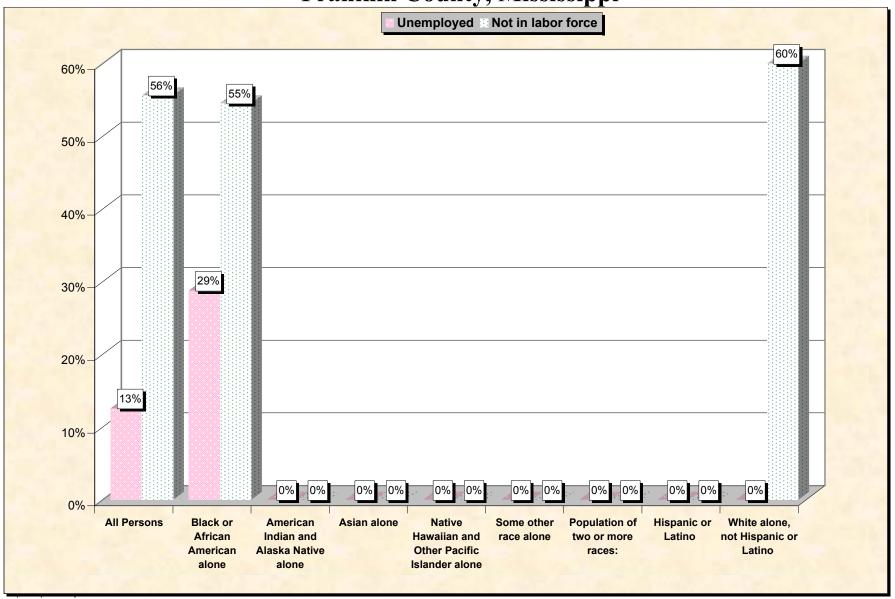

Chart 2 -- Employment Status of Civilian Non-Students 16 to 19 years Franklin County, Mississippi

Source: Data Set: Census 2000 Summary File 3 (SF 3) - Sample Data. P38. ARMED FORCES STATUS BY SCHOOL ENROLLMENT BY EDUCATIONAL ATTAINMENT BY EMPLOYMENT STATUS FOR THE POPULATION 16 TO 19 YEARS [22] - Universe: Population 16 to 19 years; P149B through P149I ARMED FORCES STATUS BY SCHOOL ENROLLMENT BY EDUCATIONAL ATTAINMENT BY EMPLOYMENT STATUS FOR THE POPULATION 16 TO 19 YEARS.