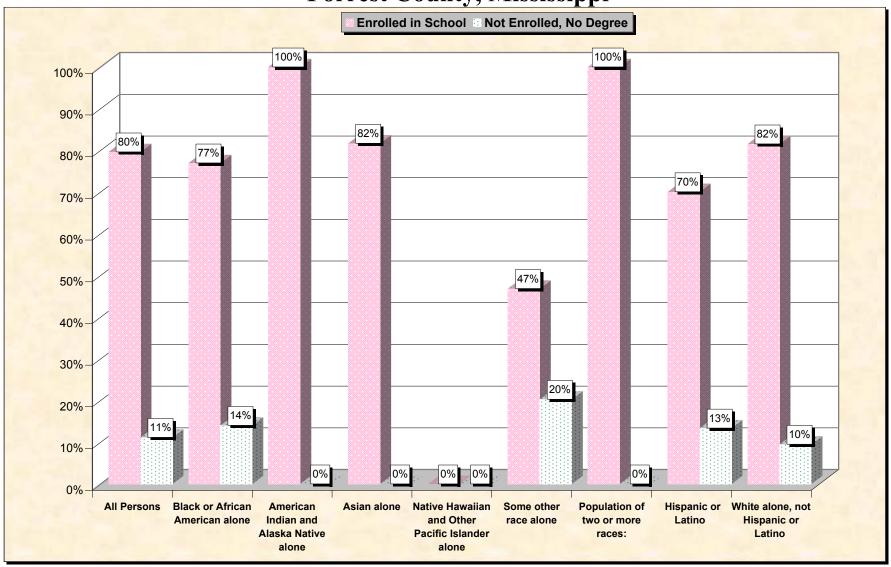

29-Oct-02

Chart 1 -- School Enrollment and Degree Status of Civilians 16 to 19 years Forrest County, Mississippi

Source: Data Set: Census 2000 Summary File 3 (SF 3) - Sample Data. P38. ARMED FORCES STATUS BY SCHOOL ENROLLMENT BY EDUCATIONAL ATTAINMENT BY EMPLOYMENT STATUS FOR THE POPULATION 16 TO 19 YEARS [22] - Universe: Population 16 to 19 years; P149B through P149I ARMED FORCES STATUS BY SCHOOL ENROLLMENT BY EDUCATIONAL ATTAINMENT BY EMPLOYMENT STATUS FOR THE POPULATION 16 TO 19 YEARS.