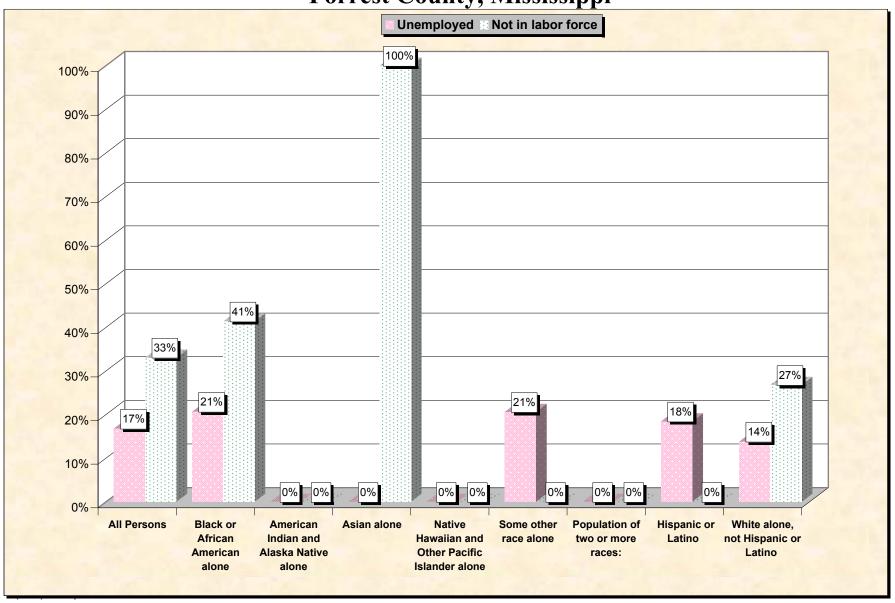

Chart 2 -- Employment Status of Civilian Non-Students 16 to 19 years Forrest County, Mississippi

Source: Data Set: Census 2000 Summary File 3 (SF 3) - Sample Data. P38. ARMED FORCES STATUS BY SCHOOL ENROLLMENT BY EDUCATIONAL ATTAINMENT BY EMPLOYMENT STATUS FOR THE POPULATION 16 TO 19 YEARS [22] - Universe: Population 16 to 19 years; P149B through P149I ARMED FORCES STATUS BY SCHOOL ENROLLMENT BY EDUCATIONAL ATTAINMENT BY EMPLOYMENT STATUS FOR THE POPULATION 16 TO 19 YEARS.