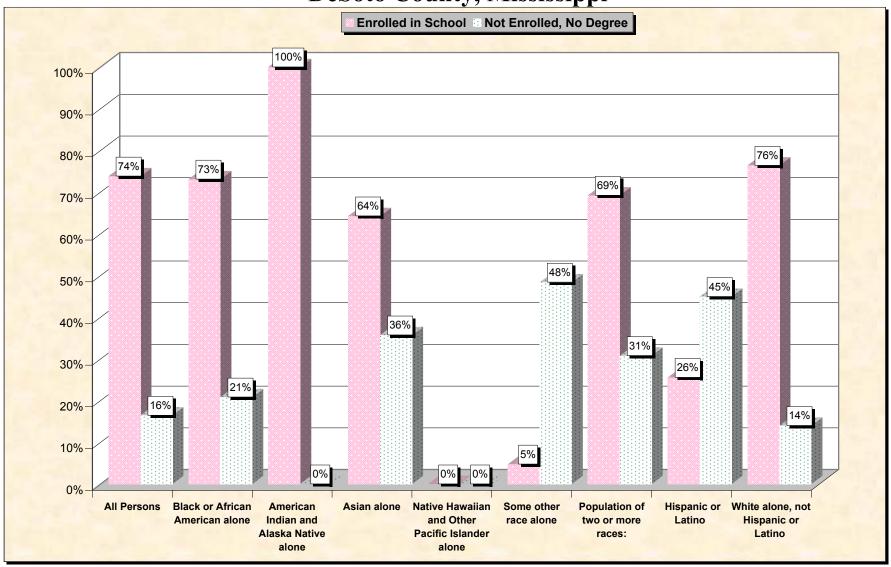

29-Oct-02

Chart 1 -- School Enrollment and Degree Status of Civilians 16 to 19 years
DeSoto County, Mississippi

Source: Data Set: Census 2000 Summary File 3 (SF 3) - Sample Data. P38. ARMED FORCES STATUS BY SCHOOL ENROLLMENT BY EDUCATIONAL ATTAINMENT BY EMPLOYMENT STATUS FOR THE POPULATION 16 TO 19 YEARS [22] - Universe: Population 16 to 19 years; P149B through P149I ARMED FORCES STATUS BY SCHOOL ENROLLMENT BY EDUCATIONAL ATTAINMENT BY EMPLOYMENT STATUS FOR THE POPULATION 16 TO 19 YEARS.