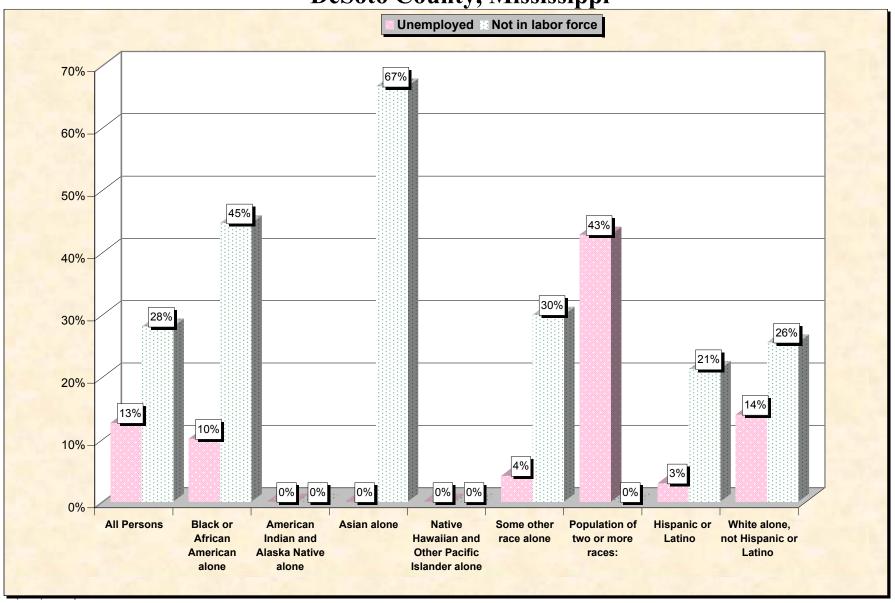

Chart 2 -- Employment Status of Civilian Non-Students 16 to 19 years
DeSoto County, Mississippi

Source: Data Set: Census 2000 Summary File 3 (SF 3) - Sample Data. P38. ARMED FORCES STATUS BY SCHOOL ENROLLMENT BY EDUCATIONAL ATTAINMENT BY EMPLOYMENT STATUS FOR THE POPULATION 16 TO 19 YEARS [22] - Universe: Population 16 to 19 years; P149B through P149I ARMED FORCES STATUS BY SCHOOL ENROLLMENT BY EDUCATIONAL ATTAINMENT BY EMPLOYMENT STATUS FOR THE POPULATION 16 TO 19 YEARS.