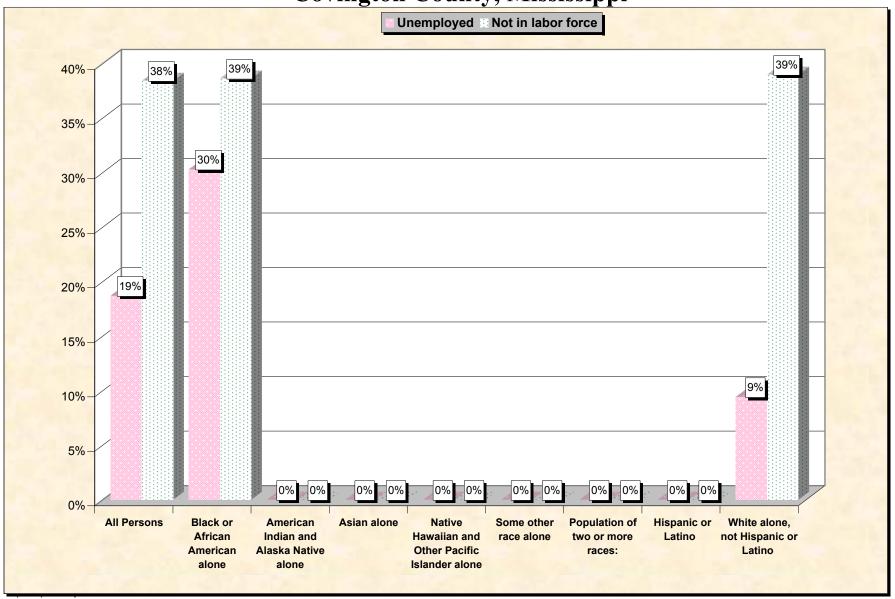

Chart 2 -- Employment Status of Civilian Non-Students 16 to 19 years Covington County, Mississippi

Source: Data Set: Census 2000 Summary File 3 (SF 3) - Sample Data. P38. ARMED FORCES STATUS BY SCHOOL ENROLLMENT BY EDUCATIONAL ATTAINMENT BY EMPLOYMENT STATUS FOR THE POPULATION 16 TO 19 YEARS [22] - Universe: Population 16 to 19 years; P149B through P149I ARMED FORCES STATUS BY SCHOOL ENROLLMENT BY EDUCATIONAL ATTAINMENT BY EMPLOYMENT STATUS FOR THE POPULATION 16 TO 19 YEARS.