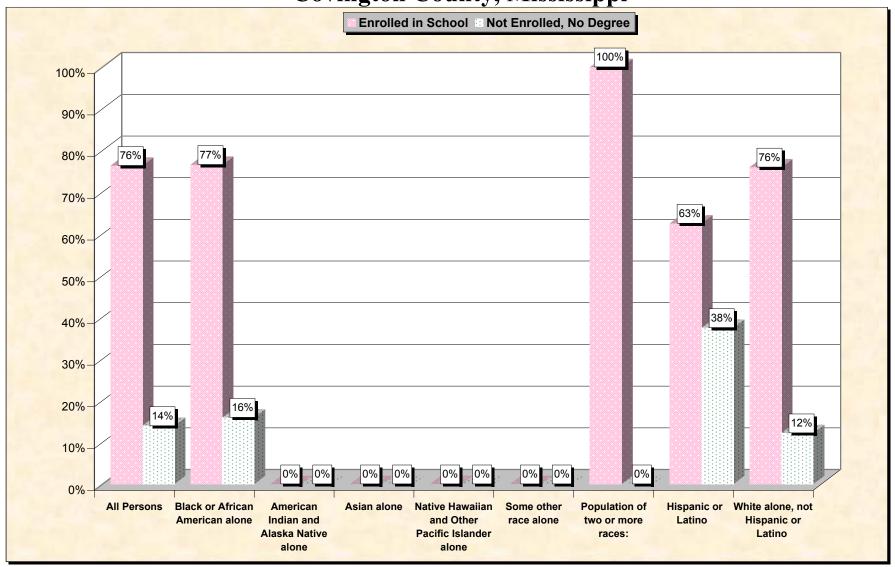

29-Oct-02

Chart 1 -- School Enrollment and Degree Status of Civilians 16 to 19 years Covington County, Mississippi

Source: Data Set: Census 2000 Summary File 3 (SF 3) - Sample Data. P38. ARMED FORCES STATUS BY SCHOOL ENROLLMENT BY EDUCATIONAL ATTAINMENT BY EMPLOYMENT STATUS FOR THE POPULATION 16 TO 19 YEARS [22] - Universe: Population 16 to 19 years; P149B through P149I ARMED FORCES STATUS BY SCHOOL ENROLLMENT BY EDUCATIONAL ATTAINMENT BY EMPLOYMENT STATUS FOR THE POPULATION 16 TO 19 YEARS.