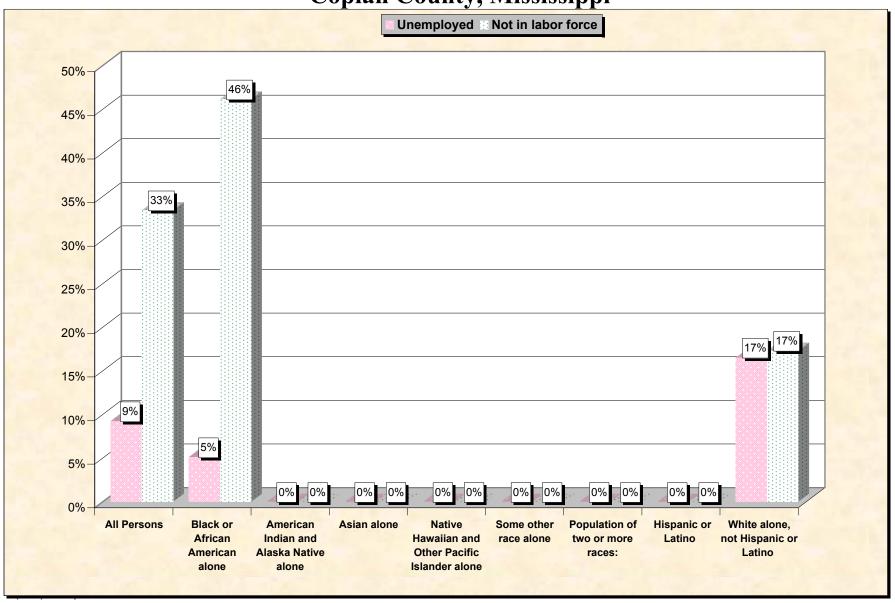

Chart 2 -- Employment Status of Civilian Non-Students 16 to 19 years Copiah County, Mississippi

Source: Data Set: Census 2000 Summary File 3 (SF 3) - Sample Data. P38. ARMED FORCES STATUS BY SCHOOL ENROLLMENT BY EDUCATIONAL ATTAINMENT BY EMPLOYMENT STATUS FOR THE POPULATION 16 TO 19 YEARS [22] - Universe: Population 16 to 19 years; P149B through P149I ARMED FORCES STATUS BY SCHOOL ENROLLMENT BY EDUCATIONAL ATTAINMENT BY EMPLOYMENT STATUS FOR THE POPULATION 16 TO 19 YEARS.