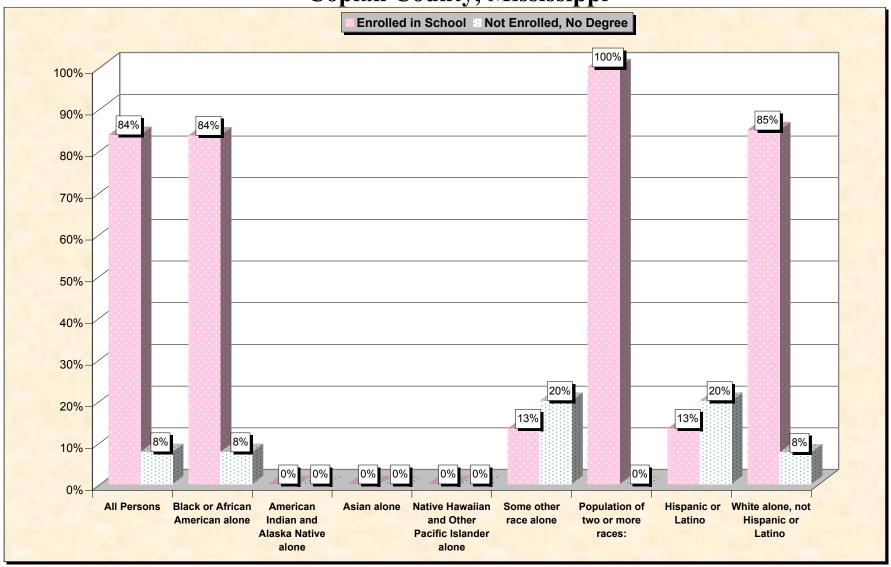

29-Oct-02

Chart 1 -- School Enrollment and Degree Status of Civilians 16 to 19 years Copiah County, Mississippi

Source: Data Set: Census 2000 Summary File 3 (SF 3) - Sample Data. P38. ARMED FORCES STATUS BY SCHOOL ENROLLMENT BY EDUCATIONAL ATTAINMENT BY EMPLOYMENT STATUS FOR THE POPULATION 16 TO 19 YEARS [22] - Universe: Population 16 to 19 years; P149B through P149I ARMED FORCES STATUS BY SCHOOL ENROLLMENT BY EDUCATIONAL ATTAINMENT BY EMPLOYMENT STATUS FOR THE POPULATION 16 TO 19 YEARS.