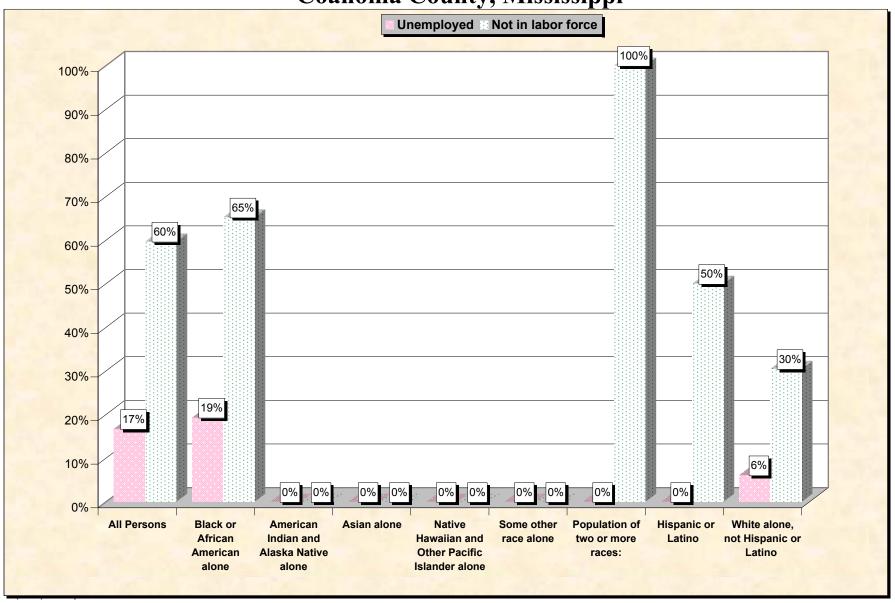

Chart 2 -- Employment Status of Civilian Non-Students 16 to 19 years Coahoma County, Mississippi

Source: Data Set: Census 2000 Summary File 3 (SF 3) - Sample Data. P38. ARMED FORCES STATUS BY SCHOOL ENROLLMENT BY EDUCATIONAL ATTAINMENT BY EMPLOYMENT STATUS FOR THE POPULATION 16 TO 19 YEARS [22] - Universe: Population 16 to 19 years; P149B through P149I ARMED FORCES STATUS BY SCHOOL ENROLLMENT BY EDUCATIONAL ATTAINMENT BY EMPLOYMENT STATUS FOR THE POPULATION 16 TO 19 YEARS.