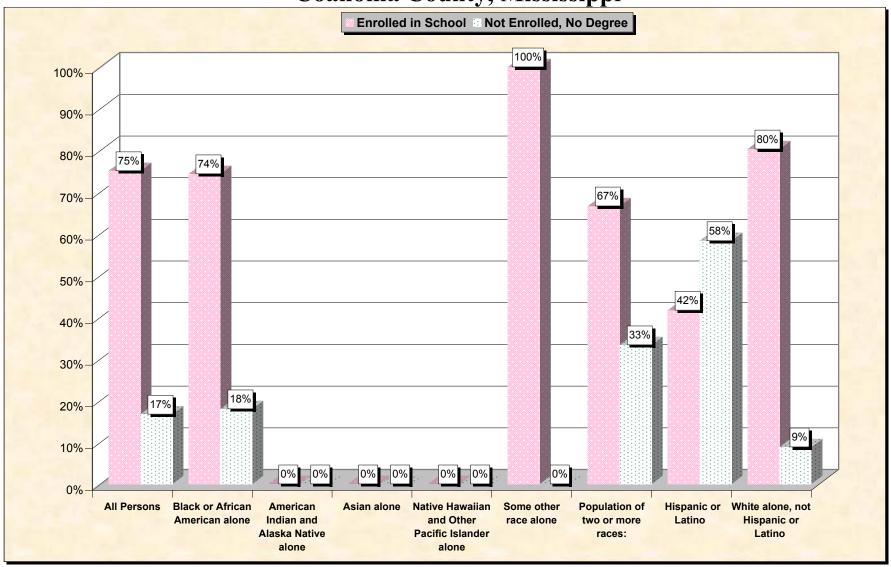

29-Oct-02

Chart 1 -- School Enrollment and Degree Status of Civilians 16 to 19 years Coahoma County, Mississippi

Source: Data Set: Census 2000 Summary File 3 (SF 3) - Sample Data. P38. ARMED FORCES STATUS BY SCHOOL ENROLLMENT BY EDUCATIONAL ATTAINMENT BY EMPLOYMENT STATUS FOR THE POPULATION 16 TO 19 YEARS [22] - Universe: Population 16 to 19 years; P149B through P149I ARMED FORCES STATUS BY SCHOOL ENROLLMENT BY EDUCATIONAL ATTAINMENT BY EMPLOYMENT STATUS FOR THE POPULATION 16 TO 19 YEARS.