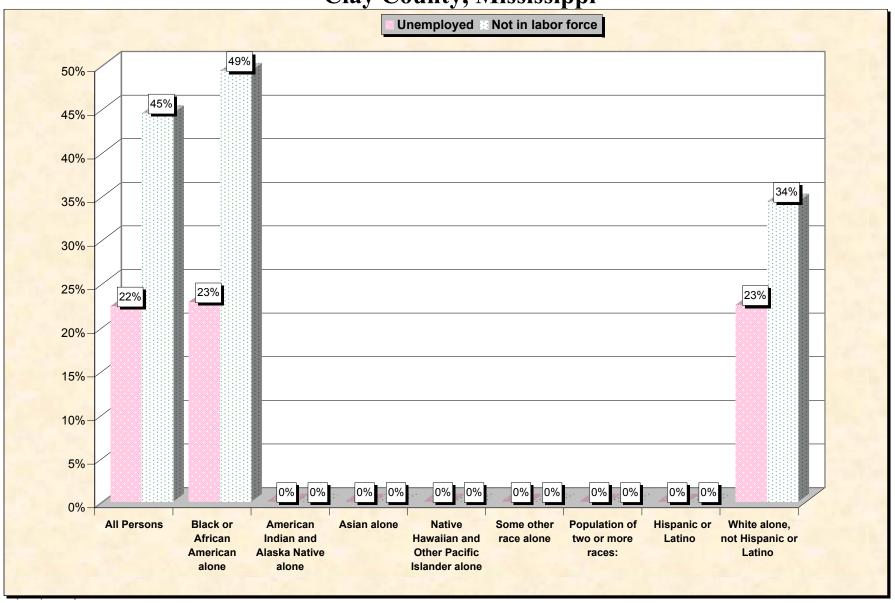

Chart 2 -- Employment Status of Civilian Non-Students 16 to 19 years Clay County, Mississippi

Source: Data Set: Census 2000 Summary File 3 (SF 3) - Sample Data. P38. ARMED FORCES STATUS BY SCHOOL ENROLLMENT BY EDUCATIONAL ATTAINMENT BY EMPLOYMENT STATUS FOR THE POPULATION 16 TO 19 YEARS [22] - Universe: Population 16 to 19 years; P149B through P149I ARMED FORCES STATUS BY SCHOOL ENROLLMENT BY EDUCATIONAL ATTAINMENT BY EMPLOYMENT STATUS FOR THE POPULATION 16 TO 19 YEARS.