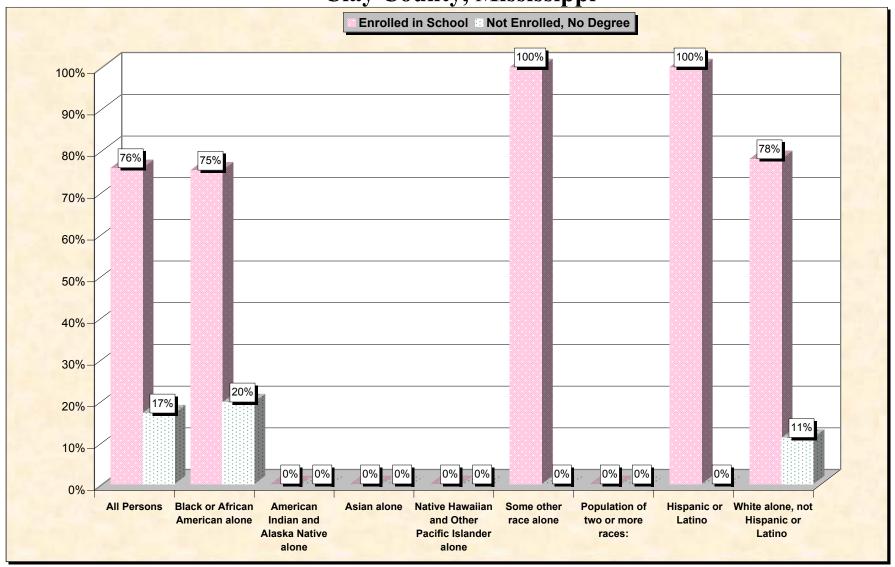

29-Oct-02

Chart 1 -- School Enrollment and Degree Status of Civilians 16 to 19 years
Clay County, Mississippi

Source: Data Set: Census 2000 Summary File 3 (SF 3) - Sample Data. P38. ARMED FORCES STATUS BY SCHOOL ENROLLMENT BY EDUCATIONAL ATTAINMENT BY EMPLOYMENT STATUS FOR THE POPULATION 16 TO 19 YEARS [22] - Universe: Population 16 to 19 years; P149B through P149I ARMED FORCES STATUS BY SCHOOL ENROLLMENT BY EDUCATIONAL ATTAINMENT BY EMPLOYMENT STATUS FOR THE POPULATION 16 TO 19 YEARS.