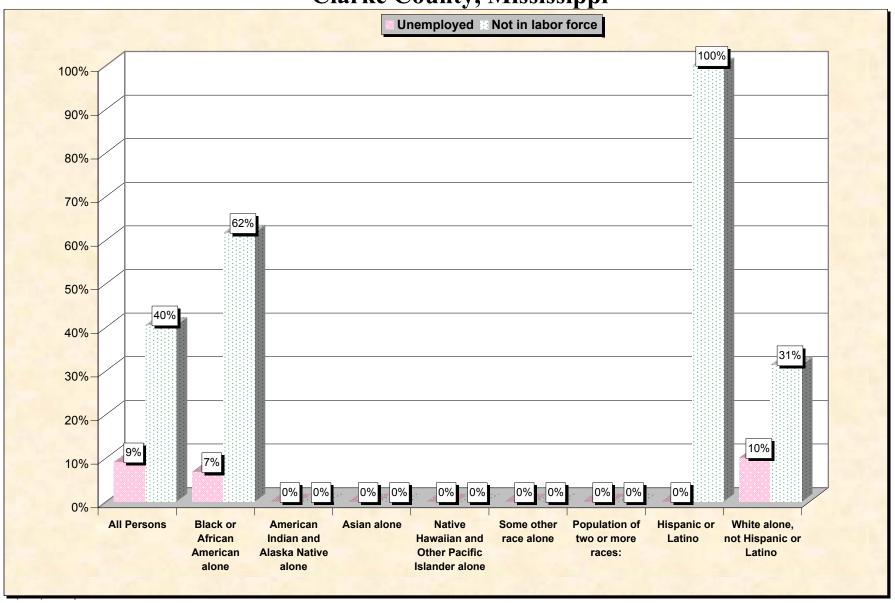

Chart 2 -- Employment Status of Civilian Non-Students 16 to 19 years Clarke County, Mississippi

Source: Data Set: Census 2000 Summary File 3 (SF 3) - Sample Data. P38. ARMED FORCES STATUS BY SCHOOL ENROLLMENT BY EDUCATIONAL ATTAINMENT BY EMPLOYMENT STATUS FOR THE POPULATION 16 TO 19 YEARS [22] - Universe: Population 16 to 19 years; P149B through P149I ARMED FORCES STATUS BY SCHOOL ENROLLMENT BY EDUCATIONAL ATTAINMENT BY EMPLOYMENT STATUS FOR THE POPULATION 16 TO 19 YEARS.