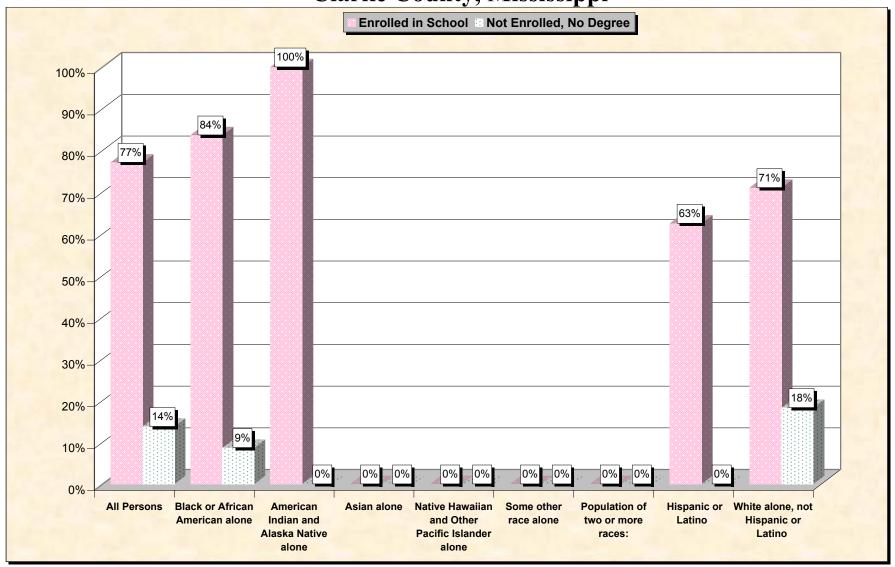

29-Oct-02

Chart 1 -- School Enrollment and Degree Status of Civilians 16 to 19 years
Clarke County, Mississippi

Source: Data Set: Census 2000 Summary File 3 (SF 3) - Sample Data. P38. ARMED FORCES STATUS BY SCHOOL ENROLLMENT BY EDUCATIONAL ATTAINMENT BY EMPLOYMENT STATUS FOR THE POPULATION 16 TO 19 YEARS [22] - Universe: Population 16 to 19 years; P149B through P149I ARMED FORCES STATUS BY SCHOOL ENROLLMENT BY EDUCATIONAL ATTAINMENT BY EMPLOYMENT STATUS FOR THE POPULATION 16 TO 19 YEARS.