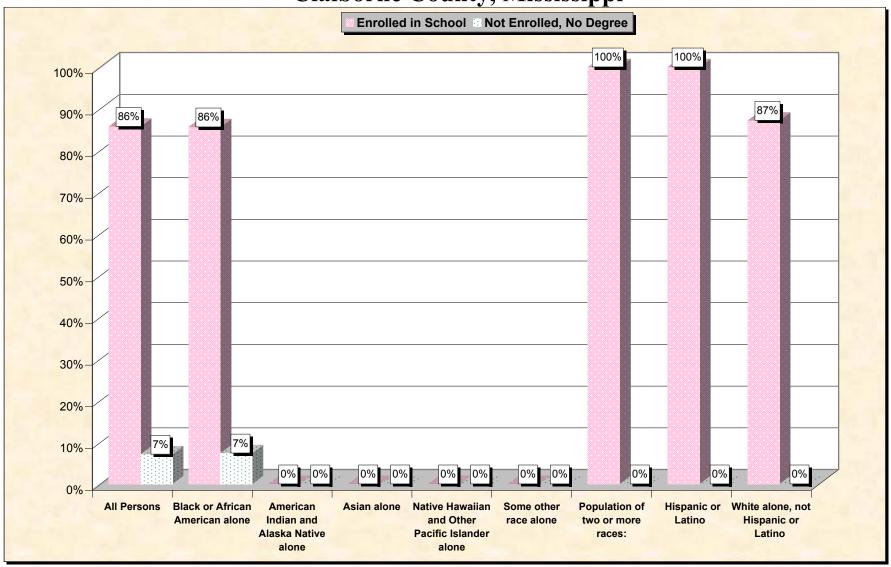

29-Oct-02

Chart 1 -- School Enrollment and Degree Status of Civilians 16 to 19 years
Claiborne County, Mississippi

Source: Data Set: Census 2000 Summary File 3 (SF 3) - Sample Data. P38. ARMED FORCES STATUS BY SCHOOL ENROLLMENT BY EDUCATIONAL ATTAINMENT BY EMPLOYMENT STATUS FOR THE POPULATION 16 TO 19 YEARS [22] - Universe: Population 16 to 19 years; P149B through P149I ARMED FORCES STATUS BY SCHOOL ENROLLMENT BY EDUCATIONAL ATTAINMENT BY EMPLOYMENT STATUS FOR THE POPULATION 16 TO 19 YEARS.

## Source data for charts

| Claiborne County,<br>Mississippi | All Persons |       | American<br>Indian and<br>Alaska<br>Native<br>alone | Asian alone | Native<br>Hawaiian<br>and Other<br>Pacific<br>Islander<br>alone | race alone | Population of<br>two or more<br>races: | Hispanic<br>or Latino | White<br>alone, not<br>Hispanic or<br>Latino |
|----------------------------------|-------------|-------|-----------------------------------------------------|-------------|-----------------------------------------------------------------|------------|----------------------------------------|-----------------------|----------------------------------------------|
| Total:                           | 1,275       | 1,230 |                                                     | 0           | 0                                                               | 0          | 4                                      | 5                     | 39                                           |
| In Armed Forces:                 | 0           | 0     | 0                                                   | 0           | ,                                                               | 0          |                                        | 0                     | 0                                            |
| Enrolled in school:              | 0           | 0     | 0                                                   | 0           | ·                                                               | 0          | 0                                      | 0                     | 0                                            |
| High school graduate             | 0           | 0     | 0                                                   | 0           |                                                                 | 0          |                                        |                       | 0                                            |
| Not high school graduate         | 0           | 0     | 0                                                   | 0           | ,                                                               | 0          |                                        | 0                     | 0                                            |
| Not enrolled in school:          | 0           | 0     | 0                                                   | 0           | 0                                                               | 0          | 0                                      |                       | 0                                            |
| High school graduate             | 0           | 0     | 0                                                   | 0           | 0                                                               | 0          | , , ,                                  | 0                     | 0                                            |
| Not high school graduate         | 0           | 0     | 0                                                   | 0           | 0                                                               | 0          | 0                                      |                       | 0                                            |
| Civilian:                        | 1,275       | 1,230 | 0                                                   | 0           | 0                                                               | 0          |                                        | 5                     | 39                                           |
| Enrolled in school:              | 1,093       | 1,053 | 0                                                   | 0           | 0                                                               | 0          | 4                                      | 5                     | 34                                           |
| Employed                         | 156         | 136   | 0                                                   | 0           | 0                                                               | 0          | 4                                      | 0                     | 16                                           |
| Unemployed                       | 116         | 116   | 0                                                   | 0           | 0                                                               | 0          | 0                                      | 0                     | 0                                            |
| Not in labor force               | 821         | 801   | 0                                                   | 0           | 0                                                               | 0          | 0                                      | 5                     | 18                                           |
| Not enrolled in school:          | 182         | 177   | 0                                                   | 0           | 0                                                               | 0          | 0                                      | 0                     | 5                                            |
| High school graduate:            | 91          | 86    | 0                                                   | 0           | 0                                                               | 0          | 0                                      | 0                     | 5                                            |
| Employed                         | 31          | 31    | 0                                                   | 0           | 0                                                               | 0          | 0                                      | 0                     | 0                                            |
| Unemployed                       | 9           | 9     | 0                                                   | 0           | 0                                                               | 0          | 0                                      | 0                     | 0                                            |
| Not in labor force               | 51          | 46    | 0                                                   | 0           | 0                                                               | 0          | 0                                      | 0                     | 5                                            |
| Not high school graduate:        | 91          | 91    | 0                                                   | 0           | 0                                                               | 0          | 0                                      | 0                     | 0                                            |
| Employed                         | 10          | 10    | 0                                                   | 0           | 0                                                               | 0          | 0                                      | 0                     | 0                                            |
| Unemployed                       | 27          | 27    | 0                                                   | 0           | 0                                                               | 0          | 0                                      | 0                     | 0                                            |
| Not in labor force               | 54          | 54    | 0                                                   | 0           | 0                                                               | 0          | 0                                      | 0                     | 0                                            |