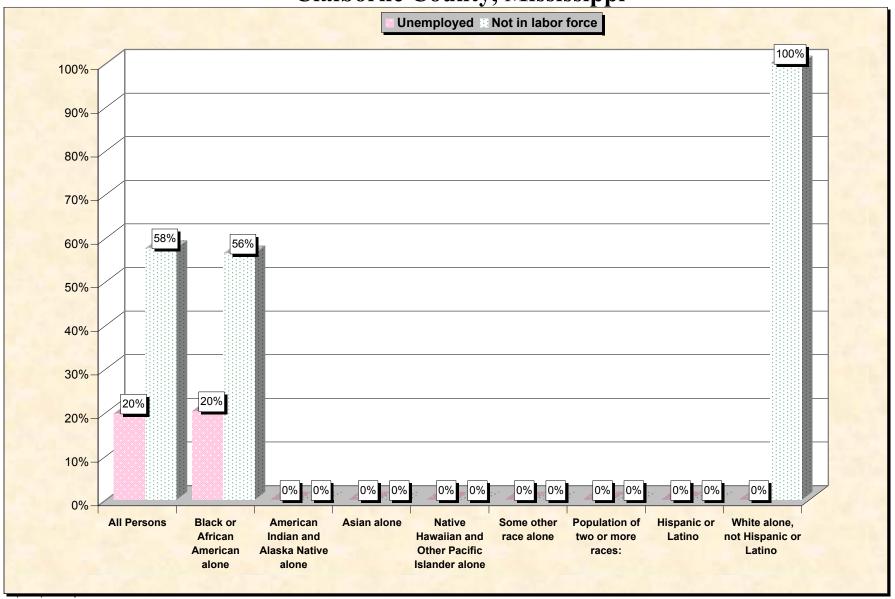

Chart 2 -- Employment Status of Civilian Non-Students 16 to 19 years Claiborne County, Mississippi

Source: Data Set: Census 2000 Summary File 3 (SF 3) - Sample Data. P38. ARMED FORCES STATUS BY SCHOOL ENROLLMENT BY EDUCATIONAL ATTAINMENT BY EMPLOYMENT STATUS FOR THE POPULATION 16 TO 19 YEARS [22] - Universe: Population 16 to 19 years; P149B through P149I ARMED FORCES STATUS BY SCHOOL ENROLLMENT BY EDUCATIONAL ATTAINMENT BY EMPLOYMENT STATUS FOR THE POPULATION 16 TO 19 YEARS.

## Source data for charts

| Claiborne County,<br>Mississippi | All Persons |       | American<br>Indian and<br>Alaska<br>Native<br>alone | Asian alone | Native<br>Hawaiian<br>and Other<br>Pacific<br>Islander<br>alone | race alone | Population of<br>two or more<br>races: | Hispanic<br>or Latino | White<br>alone, not<br>Hispanic or<br>Latino |
|----------------------------------|-------------|-------|-----------------------------------------------------|-------------|-----------------------------------------------------------------|------------|----------------------------------------|-----------------------|----------------------------------------------|
| Total:                           | 1,275       | 1,230 |                                                     | 0           | 0                                                               | 0          | 4                                      | 5                     | 39                                           |
| In Armed Forces:                 | 0           | 0     | 0                                                   | 0           | ,                                                               | 0          |                                        | 0                     | 0                                            |
| Enrolled in school:              | 0           | 0     | 0                                                   | 0           | ·                                                               | 0          | 0                                      | 0                     | 0                                            |
| High school graduate             | 0           | 0     | 0                                                   | 0           |                                                                 | 0          |                                        |                       | 0                                            |
| Not high school graduate         | 0           | 0     | 0                                                   | 0           | ,                                                               | 0          |                                        | 0                     | 0                                            |
| Not enrolled in school:          | 0           | 0     | 0                                                   | 0           | 0                                                               | 0          | 0                                      |                       | 0                                            |
| High school graduate             | 0           | 0     | 0                                                   | 0           | 0                                                               | 0          | , , ,                                  | 0                     | 0                                            |
| Not high school graduate         | 0           | 0     | 0                                                   | 0           | 0                                                               | 0          | 0                                      |                       | 0                                            |
| Civilian:                        | 1,275       | 1,230 | 0                                                   | 0           | 0                                                               | 0          |                                        | 5                     | 39                                           |
| Enrolled in school:              | 1,093       | 1,053 | 0                                                   | 0           | 0                                                               | 0          | 4                                      | 5                     | 34                                           |
| Employed                         | 156         | 136   | 0                                                   | 0           | 0                                                               | 0          | 4                                      | 0                     | 16                                           |
| Unemployed                       | 116         | 116   | 0                                                   | 0           | 0                                                               | 0          | 0                                      | 0                     | 0                                            |
| Not in labor force               | 821         | 801   | 0                                                   | 0           | 0                                                               | 0          | 0                                      | 5                     | 18                                           |
| Not enrolled in school:          | 182         | 177   | 0                                                   | 0           | 0                                                               | 0          | 0                                      | 0                     | 5                                            |
| High school graduate:            | 91          | 86    | 0                                                   | 0           | 0                                                               | 0          | 0                                      | 0                     | 5                                            |
| Employed                         | 31          | 31    | 0                                                   | 0           | 0                                                               | 0          | 0                                      | 0                     | 0                                            |
| Unemployed                       | 9           | 9     | 0                                                   | 0           | 0                                                               | 0          | 0                                      | 0                     | 0                                            |
| Not in labor force               | 51          | 46    | 0                                                   | 0           | 0                                                               | 0          | 0                                      | 0                     | 5                                            |
| Not high school graduate:        | 91          | 91    | 0                                                   | 0           | 0                                                               | 0          | 0                                      | 0                     | 0                                            |
| Employed                         | 10          | 10    | 0                                                   | 0           | 0                                                               | 0          | 0                                      | 0                     | 0                                            |
| Unemployed                       | 27          | 27    | 0                                                   | 0           | 0                                                               | 0          | 0                                      | 0                     | 0                                            |
| Not in labor force               | 54          | 54    | 0                                                   | 0           | 0                                                               | 0          | 0                                      | 0                     | 0                                            |