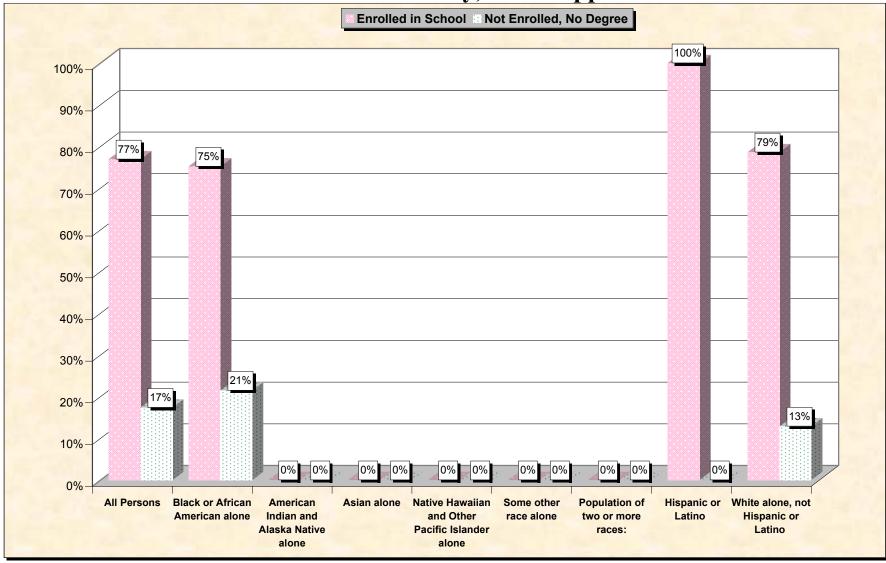

# Chart 1 -- School Enrollment and Degree Status of Civilians 16 to 19 years Carroll County, Mississippi

Source: Data Set: Census 2000 Summary File 3 (SF 3) - Sample Data. P38. ARMED FORCES STATUS BY SCHOOL ENROLLMENT BY EDUCATIONAL ATTAINMENT BY EMPLOYMENT STATUS FOR THE POPULATION 16 TO 19 YEARS [22] - Universe: Population 16 to 19 years; P149B through P149I ARMED FORCES STATUS BY SCHOOL ENROLLMENT BY EDUCATIONAL ATTAINMENT BY EMPLOYMENT STATUS FOR THE POPULATION 16 TO 19 YEARS.

#### Source data for charts

| Carroll County, Mississippi | All Persons | Black or<br>African<br>American<br>alone | American<br>Indian and<br>Alaska<br>Native<br>alone |   | Native<br>Hawaiian<br>and Other<br>Pacific<br>Islander<br>alone | Some other | Population of<br>two or more<br>races: | Hispanic<br>or Latino | White<br>alone, not<br>Hispanic or<br>Latino |
|-----------------------------|-------------|------------------------------------------|-----------------------------------------------------|---|-----------------------------------------------------------------|------------|----------------------------------------|-----------------------|----------------------------------------------|
| Total:                      | 633         | 335                                      | 0                                                   | 0 | 0                                                               | 0          | 0                                      | 3                     | 295                                          |
| In Armed Forces:            | 0           | 0                                        | 0                                                   | 0 | 0                                                               | 0          | ÷                                      | Ţ                     | <u> </u>                                     |
| Enrolled in school:         | 0           | 0                                        | 0                                                   | 0 | 0                                                               | 0          | 0                                      | 0                     | 0                                            |
| High school graduate        | 0           | 0                                        | 0                                                   | 0 | 0                                                               | 0          | 0                                      | 0                     | 0                                            |
| Not high school graduate    | 0           | 0                                        | 0                                                   | 0 | 0                                                               | 0          | 0                                      | 0                     | 0                                            |
| Not enrolled in school:     | 0           | 0                                        | 0                                                   | 0 | 0                                                               | 0          | 0                                      | 0                     | 0                                            |
| High school graduate        | 0           | 0                                        | 0                                                   | 0 | 0                                                               | 0          | 0                                      | 0                     | 0                                            |
| Not high school graduate    | 0           | 0                                        | 0                                                   | 0 | 0                                                               | 0          | 0                                      | 0                     | 0                                            |
| Civilian:                   | 633         | 335                                      | 0                                                   | 0 | 0                                                               | 0          | 0                                      | 3                     | 295                                          |
| Enrolled in school:         | 487         | 252                                      | 0                                                   | 0 | 0                                                               | 0          | 0                                      | 3                     | 232                                          |
| Employed                    | 112         | 66                                       | 0                                                   | 0 | 0                                                               | 0          | 0                                      | 3                     | 43                                           |
| Unemployed                  | 38          | 35                                       | 0                                                   | 0 | 0                                                               | 0          | 0                                      | 0                     | 3                                            |
| Not in labor force          | 337         | 151                                      | 0                                                   | 0 | 0                                                               | 0          | 0                                      | 0                     | 186                                          |
| Not enrolled in school:     | 146         | 83                                       | 0                                                   | 0 | 0                                                               | 0          | 0                                      | 0                     | 63                                           |
| High school graduate:       | 36          | 11                                       | 0                                                   | 0 | 0                                                               | 0          | 0                                      | 0                     | 25                                           |
| Employed                    | 32          | 7                                        | 0                                                   | 0 | 0                                                               | 0          | 0                                      | 0                     | 25                                           |
| Unemployed                  | 0           | 0                                        | 0                                                   | 0 | 0                                                               | 0          | 0                                      | 0                     | 0                                            |
| Not in labor force          | 4           | 4                                        | 0                                                   | 0 | 0                                                               | 0          | 0                                      | 0                     | 0                                            |
| Not high school graduate:   | 110         | 72                                       | 0                                                   | 0 | 0                                                               | 0          | 0                                      | 0                     | 38                                           |
| Employed                    | 24          | 10                                       | 0                                                   | 0 | 0                                                               | 0          | 0                                      | 0                     | 14                                           |
| Unemployed                  | 3           | 0                                        | 0                                                   | 0 | 0                                                               | 0          | 0                                      | 0                     | 3                                            |
| Not in labor force          | 83          | 62                                       | 0                                                   | 0 | 0                                                               | 0          | 0                                      | 0                     | 21                                           |