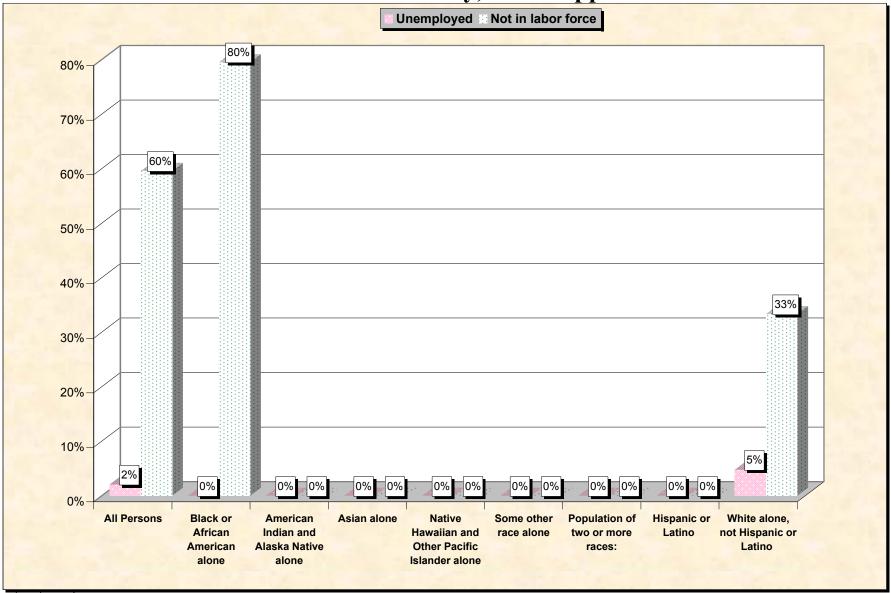

# Chart 2 -- Employment Status of Civilian Non-Students 16 to 19 years Carroll County, Mississippi

Source: Data Set: Census 2000 Summary File 3 (SF 3) - Sample Data. P38. ARMED FORCES STATUS BY SCHOOL ENROLLMENT BY EDUCATIONAL ATTAINMENT BY EMPLOYMENT STATUS FOR THE POPULATION 16 TO 19 YEARS [22] - Universe: Population 16 to 19 years; P149B through P149I ARMED FORCES STATUS BY SCHOOL ENROLLMENT BY EDUCATIONAL ATTAINMENT BY EMPLOYMENT STATUS FOR THE POPULATION 16 TO 19 YEARS.

#### Source data for charts

| Carroll County, Mississippi | All Persons | Black or<br>African<br>American<br>alone | American<br>Indian and<br>Alaska<br>Native<br>alone |   | Native<br>Hawaiian<br>and Other<br>Pacific<br>Islander<br>alone | Some other | Population of<br>two or more<br>races: | Hispanic<br>or Latino | White<br>alone, not<br>Hispanic or<br>Latino |
|-----------------------------|-------------|------------------------------------------|-----------------------------------------------------|---|-----------------------------------------------------------------|------------|----------------------------------------|-----------------------|----------------------------------------------|
| Total:                      | 633         | 335                                      | 0                                                   | 0 | 0                                                               | 0          | 0                                      | 3                     | 295                                          |
| In Armed Forces:            | 0           | 0                                        | 0                                                   | 0 | 0                                                               | 0          | ÷                                      | Ţ                     | <u> </u>                                     |
| Enrolled in school:         | 0           | 0                                        | 0                                                   | 0 | 0                                                               | 0          | 0                                      | 0                     | 0                                            |
| High school graduate        | 0           | 0                                        | 0                                                   | 0 | 0                                                               | 0          | 0                                      | 0                     | 0                                            |
| Not high school graduate    | 0           | 0                                        | 0                                                   | 0 | 0                                                               | 0          | 0                                      | 0                     | 0                                            |
| Not enrolled in school:     | 0           | 0                                        | 0                                                   | 0 | 0                                                               | 0          | 0                                      | 0                     | 0                                            |
| High school graduate        | 0           | 0                                        | 0                                                   | 0 | 0                                                               | 0          | 0                                      | 0                     | 0                                            |
| Not high school graduate    | 0           | 0                                        | 0                                                   | 0 | 0                                                               | 0          | 0                                      | 0                     | 0                                            |
| Civilian:                   | 633         | 335                                      | 0                                                   | 0 | 0                                                               | 0          | 0                                      | 3                     | 295                                          |
| Enrolled in school:         | 487         | 252                                      | 0                                                   | 0 | 0                                                               | 0          | 0                                      | 3                     | 232                                          |
| Employed                    | 112         | 66                                       | 0                                                   | 0 | 0                                                               | 0          | 0                                      | 3                     | 43                                           |
| Unemployed                  | 38          | 35                                       | 0                                                   | 0 | 0                                                               | 0          | 0                                      | 0                     | 3                                            |
| Not in labor force          | 337         | 151                                      | 0                                                   | 0 | 0                                                               | 0          | 0                                      | 0                     | 186                                          |
| Not enrolled in school:     | 146         | 83                                       | 0                                                   | 0 | 0                                                               | 0          | 0                                      | 0                     | 63                                           |
| High school graduate:       | 36          | 11                                       | 0                                                   | 0 | 0                                                               | 0          | 0                                      | 0                     | 25                                           |
| Employed                    | 32          | 7                                        | 0                                                   | 0 | 0                                                               | 0          | 0                                      | 0                     | 25                                           |
| Unemployed                  | 0           | 0                                        | 0                                                   | 0 | 0                                                               | 0          | 0                                      | 0                     | 0                                            |
| Not in labor force          | 4           | 4                                        | 0                                                   | 0 | 0                                                               | 0          | 0                                      | 0                     | 0                                            |
| Not high school graduate:   | 110         | 72                                       | 0                                                   | 0 | 0                                                               | 0          | 0                                      | 0                     | 38                                           |
| Employed                    | 24          | 10                                       | 0                                                   | 0 | 0                                                               | 0          | 0                                      | 0                     | 14                                           |
| Unemployed                  | 3           | 0                                        | 0                                                   | 0 | 0                                                               | 0          | 0                                      | 0                     | 3                                            |
| Not in labor force          | 83          | 62                                       | 0                                                   | 0 | 0                                                               | 0          | 0                                      | 0                     | 21                                           |