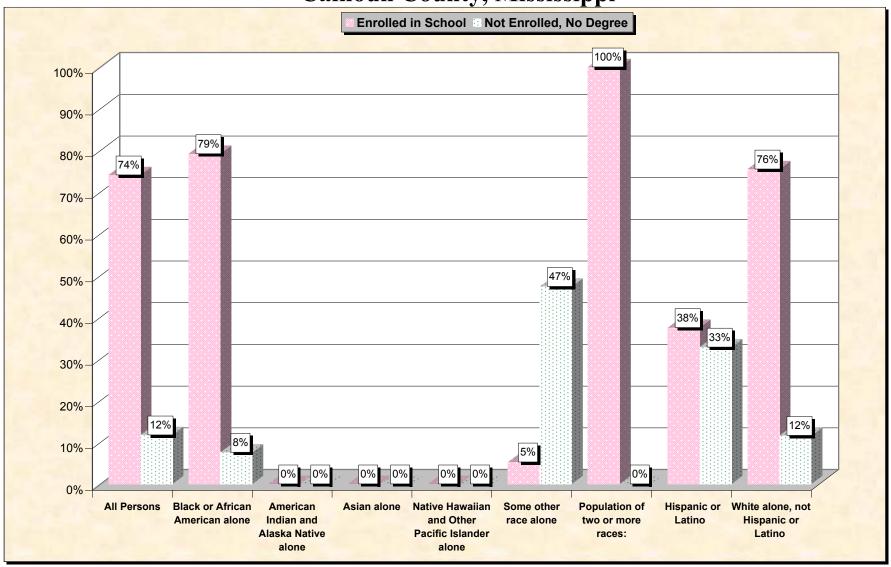

29-Oct-02

Chart 1 -- School Enrollment and Degree Status of Civilians 16 to 19 years Calhoun County, Mississippi

Source: Data Set: Census 2000 Summary File 3 (SF 3) - Sample Data. P38. ARMED FORCES STATUS BY SCHOOL ENROLLMENT BY EDUCATIONAL ATTAINMENT BY EMPLOYMENT STATUS FOR THE POPULATION 16 TO 19 YEARS [22] - Universe: Population 16 to 19 years; P149B through P149I ARMED FORCES STATUS BY SCHOOL ENROLLMENT BY EDUCATIONAL ATTAINMENT BY EMPLOYMENT STATUS FOR THE POPULATION 16 TO 19 YEARS.