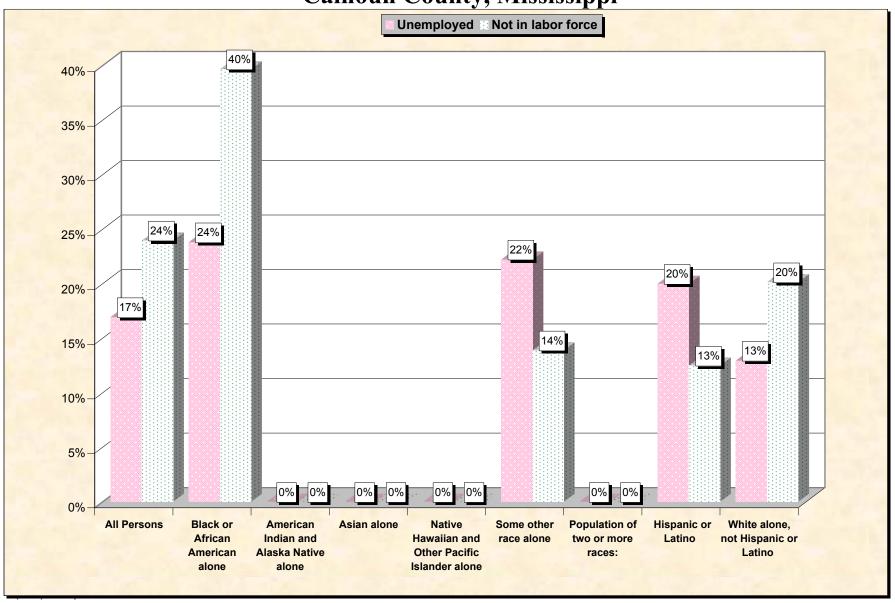

Chart 2 -- Employment Status of Civilian Non-Students 16 to 19 years Calhoun County, Mississippi

Source: Data Set: Census 2000 Summary File 3 (SF 3) - Sample Data. P38. ARMED FORCES STATUS BY SCHOOL ENROLLMENT BY EDUCATIONAL ATTAINMENT BY EMPLOYMENT STATUS FOR THE POPULATION 16 TO 19 YEARS [22] - Universe: Population 16 to 19 years; P149B through P149I ARMED FORCES STATUS BY SCHOOL ENROLLMENT BY EDUCATIONAL ATTAINMENT BY EMPLOYMENT STATUS FOR THE POPULATION 16 TO 19 YEARS.